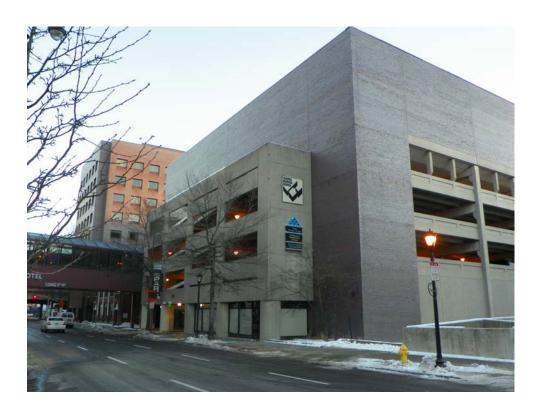

# Temple/George Garage 230 George Street, New Haven, Connecticut

#### **B.** The Temple George Garage

The New Haven Parking Authority, a component unit of the City of New Haven, was created bt Special Act of the Connecticut General Assembly in 1951 for the purpose of developing and operating parking and related facilities within the City of New Haven.

The Temple George Garage is a 371 space public parking facility constructed in 1977-78 as part of the Temple George Redevelopment Project which included the construction of the Temple Medical Center office building; a lower portion of the parking structure to service the Temple Medical facility; a second office facility; and street level retail. The Project was financed in part by a bond issuance authorized by the Board of Aldermen of the city of New Haven.

The Temple George Garage represents a unique opportunity for a qualified parking garage operator to purchase the New Haven Parking Authority-owned portions of a highly desirable downtown New Haven parking garage. The garage is located on George Street at Temple Street and is integral to the Temple Medical Center facility and has direct access to the New Haven Hotel across George Street. It has convenient access to Route 34 and is located one block from the site of the new Gateway Community College which will bring some 11,000 students, faculty and staff to the downtown New Haven area beginning in Fall 2012.