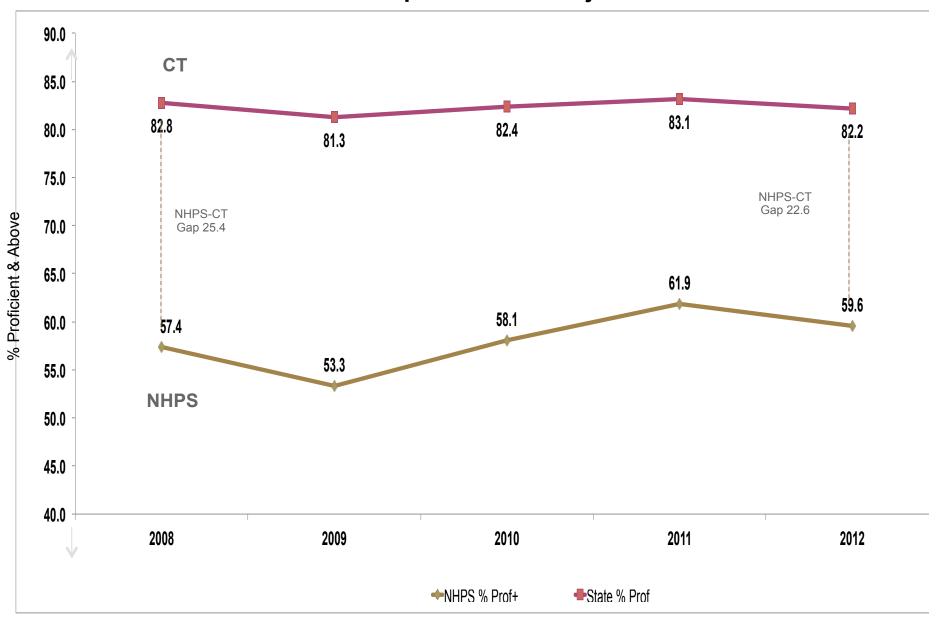

# CAPT All Subject: Change 2008-2012 Proficient

#### NHPS-CT Achievement Gap: CAPT All Subjects Proficient