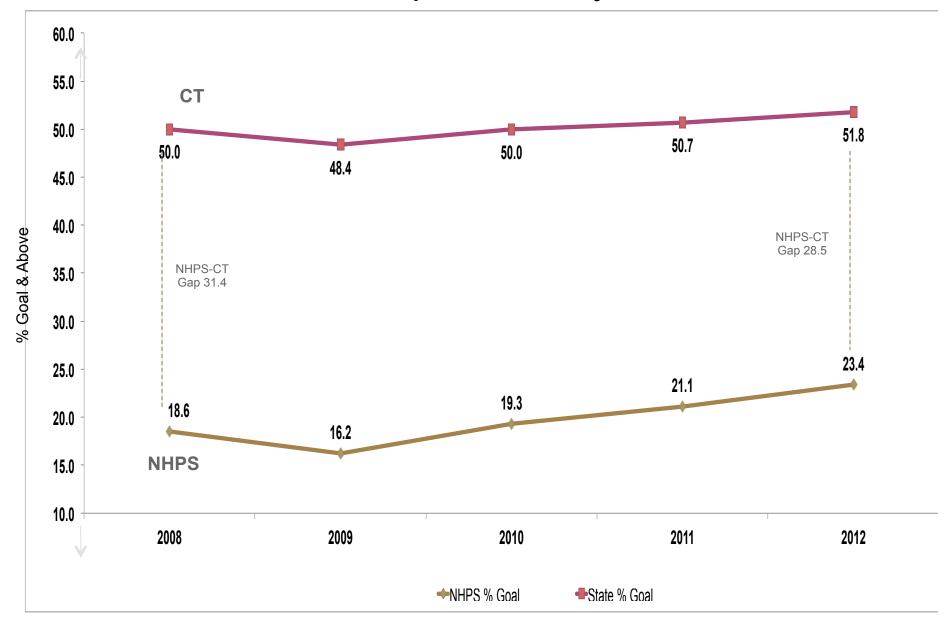

#### CAPT All Subject: Change 2008-2012 Goal

#### NHPS-CT Achievement Gap: CAPT All Subjects Goal

CMT All Subjects: Change 2011-12

Proficient