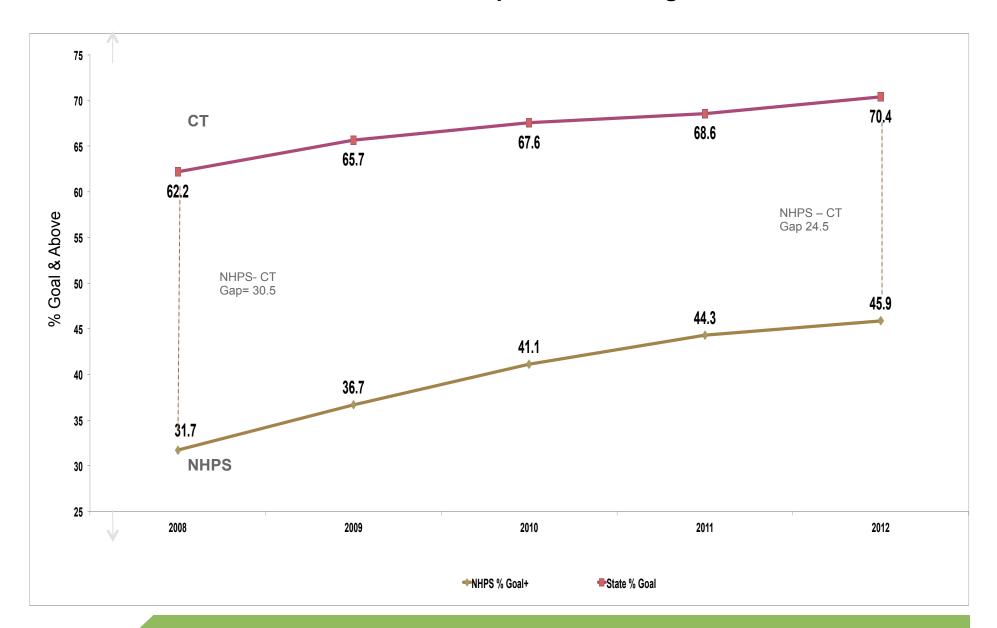

#### CMT All Subjects Change- 2008-2012 Proficient



#### CMT All Subject Change 2008-2012 Goal



# CAPT All Subject: Change 2008-2012 Proficient



#### CAPT All Subject: Change 2008-2012 Goal





### NHPS-CT Achievement Gap: CMT Reading Goal





### NHPS-CT Achievement Gap: CMT All Subjects Goal



#### NHPS-CT Achievement Gap: CAPT All Subjects Proficient



#### NHPS-CT Achievement Gap: CAPT All Subjects Goal



CMT All Subjects: Change 2011-12

Proficient







## 

## **Proficient**



# Goal



## **CMT Reading: Cohort Change 2007-2012**



#### **CMT Mathematics: Cohort Change 2007-2012**



### **CMT Writing: Cohort Change 2007-2012**