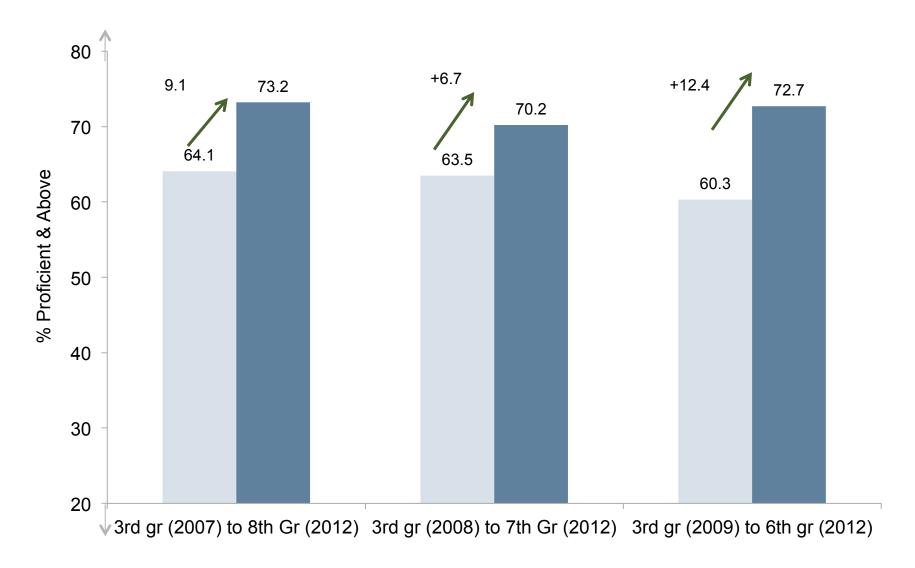

#### CMT All Subjects Change- 2008-2012 Proficient



#### CMT All Subject Change 2008-2012 Goal



# CAPT All Subject: Change 2008-2012 Proficient



#### CAPT All Subject: Change 2008-2012 Goal





### NHPS-CT Achievement Gap: CMT Reading Goal





### NHPS-CT Achievement Gap: CMT All Subjects Goal



#### NHPS-CT Achievement Gap: CAPT All Subjects Proficient



#### NHPS-CT Achievement Gap: CAPT All Subjects Goal



CMT All Subjects: Change 2011-12

Proficient







## 

## **Proficient**



# Goal



## **CMT Reading: Cohort Change 2007-2012**



#### **CMT Mathematics: Cohort Change 2007-2012**



### **CMT Writing: Cohort Change 2007-2012**