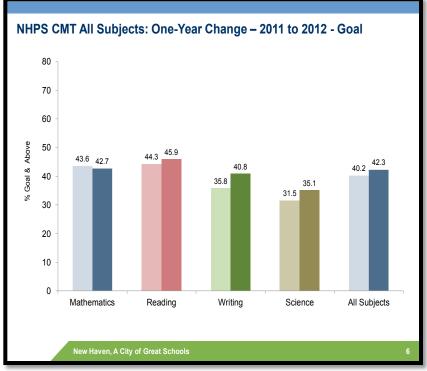

#### CMT All Subjects Change- 2008-2012 Proficient



#### CMT All Subject Change 2008-2012 Goal



# CAPT All Subject: Change 2008-2012 Proficient



#### CAPT All Subject: Change 2008-2012 Goal





### NHPS-CT Achievement Gap: CMT Reading Goal





### NHPS-CT Achievement Gap: CMT All Subjects Goal



#### NHPS-CT Achievement Gap: CAPT All Subjects Proficient



#### NHPS-CT Achievement Gap: CAPT All Subjects Goal



CMT All Subjects: Change 2011-12

Proficient







## 

## **Proficient**



# Goal



## **CMT Reading: Cohort Change 2007-2012**



#### **CMT Mathematics: Cohort Change 2007-2012**



### **CMT Writing: Cohort Change 2007-2012**