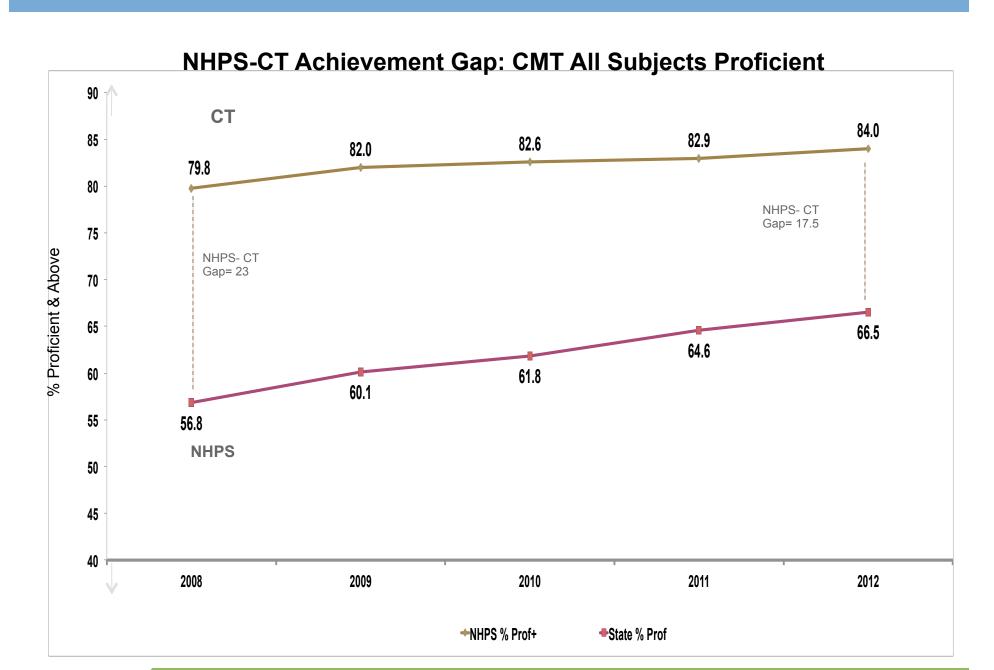

#### CMT All Subjects Change- 2008-2012 Proficient



#### CMT All Subject Change 2008-2012 Goal



# CAPT All Subject: Change 2008-2012 Proficient



#### CAPT All Subject: Change 2008-2012 Goal





### NHPS-CT Achievement Gap: CMT Reading Goal





### NHPS-CT Achievement Gap: CMT All Subjects Goal



#### NHPS-CT Achievement Gap: CAPT All Subjects Proficient



#### NHPS-CT Achievement Gap: CAPT All Subjects Goal



CMT All Subjects: Change 2011-12

Proficient







## 

## **Proficient**



# Goal



## **CMT Reading: Cohort Change 2007-2012**



#### **CMT Mathematics: Cohort Change 2007-2012**



### **CMT Writing: Cohort Change 2007-2012**