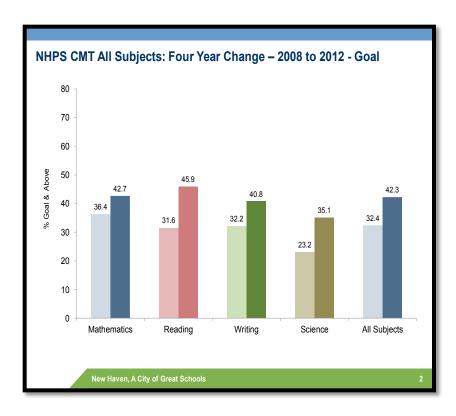

#### CMT All Subjects Change- 2008-2012 Proficient



#### CMT All Subject Change 2008-2012 Goal



# CAPT All Subject: Change 2008-2012 Proficient



#### CAPT All Subject: Change 2008-2012 Goal





### NHPS-CT Achievement Gap: CMT Reading Goal





### NHPS-CT Achievement Gap: CMT All Subjects Goal



#### NHPS-CT Achievement Gap: CAPT All Subjects Proficient



#### NHPS-CT Achievement Gap: CAPT All Subjects Goal



CMT All Subjects: Change 2011-12

Proficient







## 

## **Proficient**



# Goal



## **CMT Reading: Cohort Change 2007-2012**



#### **CMT Mathematics: Cohort Change 2007-2012**



### **CMT Writing: Cohort Change 2007-2012**