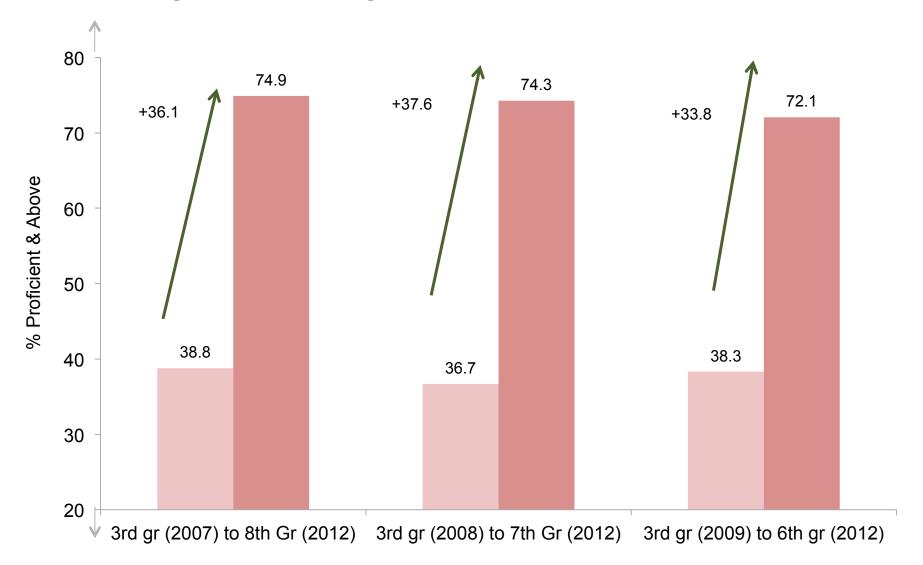

#### CMT All Subjects Change- 2008-2012 Proficient



#### CMT All Subject Change 2008-2012 Goal



# CAPT All Subject: Change 2008-2012 Proficient



#### CAPT All Subject: Change 2008-2012 Goal





### NHPS-CT Achievement Gap: CMT Reading Goal





### NHPS-CT Achievement Gap: CMT All Subjects Goal



#### NHPS-CT Achievement Gap: CAPT All Subjects Proficient



#### NHPS-CT Achievement Gap: CAPT All Subjects Goal



CMT All Subjects: Change 2011-12

Proficient







## 

## **Proficient**



# Goal



## **CMT Reading: Cohort Change 2007-2012**



#### **CMT Mathematics: Cohort Change 2007-2012**



### **CMT Writing: Cohort Change 2007-2012**