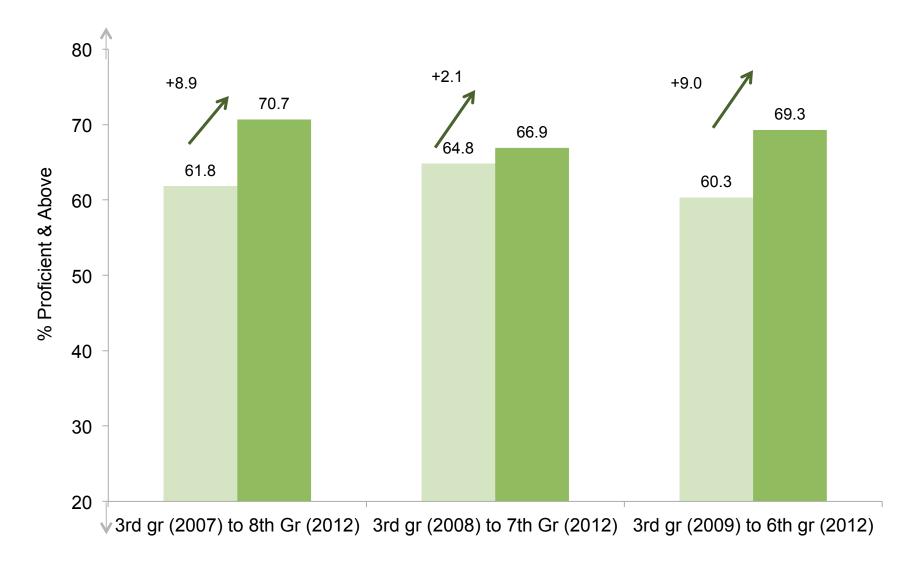

#### CMT All Subjects Change- 2008-2012 Proficient



#### CMT All Subject Change 2008-2012 Goal



# CAPT All Subject: Change 2008-2012 Proficient



#### CAPT All Subject: Change 2008-2012 Goal





### NHPS-CT Achievement Gap: CMT Reading Goal





### NHPS-CT Achievement Gap: CMT All Subjects Goal



#### NHPS-CT Achievement Gap: CAPT All Subjects Proficient



#### NHPS-CT Achievement Gap: CAPT All Subjects Goal



CMT All Subjects: Change 2011-12

Proficient







## 

## **Proficient**



# Goal



## **CMT Reading: Cohort Change 2007-2012**



#### **CMT Mathematics: Cohort Change 2007-2012**



### **CMT Writing: Cohort Change 2007-2012**