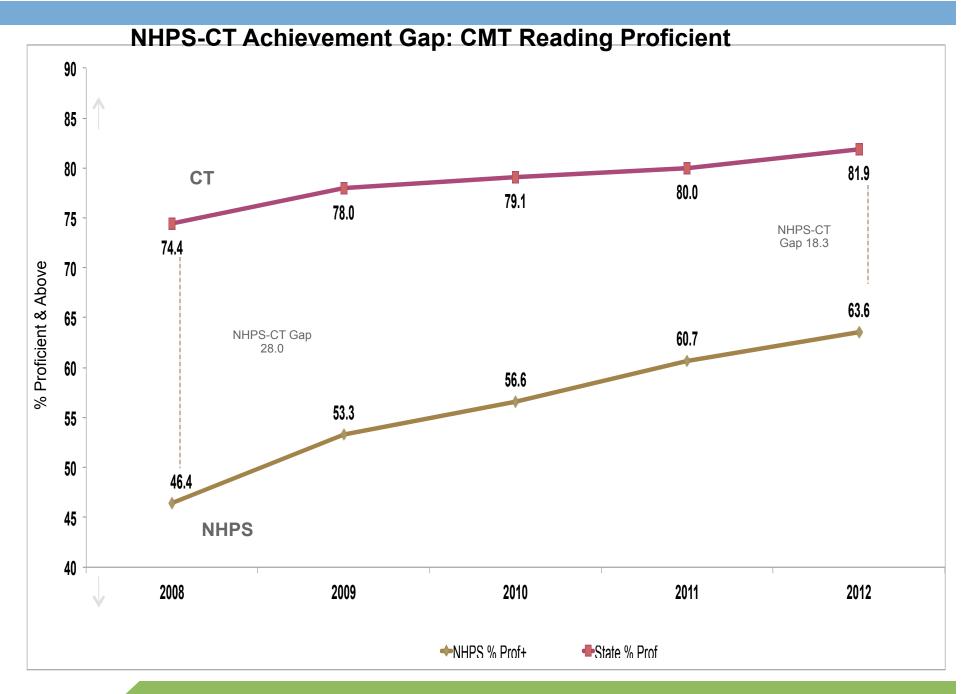

#### CMT All Subjects Change- 2008-2012 Proficient



#### CMT All Subject Change 2008-2012 Goal



# CAPT All Subject: Change 2008-2012 Proficient



#### CAPT All Subject: Change 2008-2012 Goal





### NHPS-CT Achievement Gap: CMT Reading Goal





### NHPS-CT Achievement Gap: CMT All Subjects Goal



#### NHPS-CT Achievement Gap: CAPT All Subjects Proficient



#### NHPS-CT Achievement Gap: CAPT All Subjects Goal



CMT All Subjects: Change 2011-12

Proficient







## 

## **Proficient**



# Goal



## **CMT Reading: Cohort Change 2007-2012**



#### **CMT Mathematics: Cohort Change 2007-2012**



### **CMT Writing: Cohort Change 2007-2012**