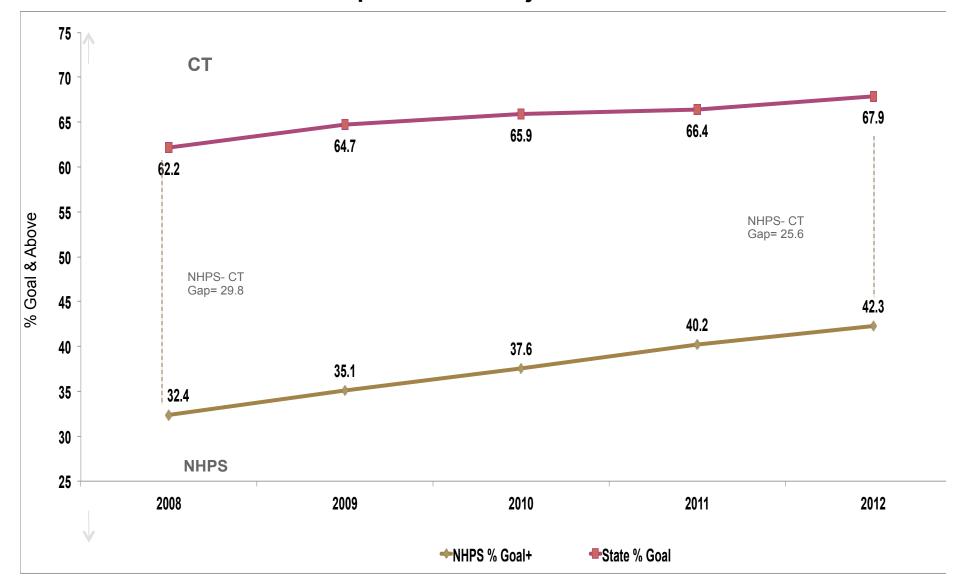

#### CMT All Subjects Change- 2008-2012 Proficient



#### CMT All Subject Change 2008-2012 Goal



# CAPT All Subject: Change 2008-2012 Proficient



#### CAPT All Subject: Change 2008-2012 Goal





### NHPS-CT Achievement Gap: CMT Reading Goal





### NHPS-CT Achievement Gap: CMT All Subjects Goal



#### NHPS-CT Achievement Gap: CAPT All Subjects Proficient



#### NHPS-CT Achievement Gap: CAPT All Subjects Goal



CMT All Subjects: Change 2011-12

Proficient







## 

## **Proficient**



# Goal



## **CMT Reading: Cohort Change 2007-2012**



#### **CMT Mathematics: Cohort Change 2007-2012**



### **CMT Writing: Cohort Change 2007-2012**