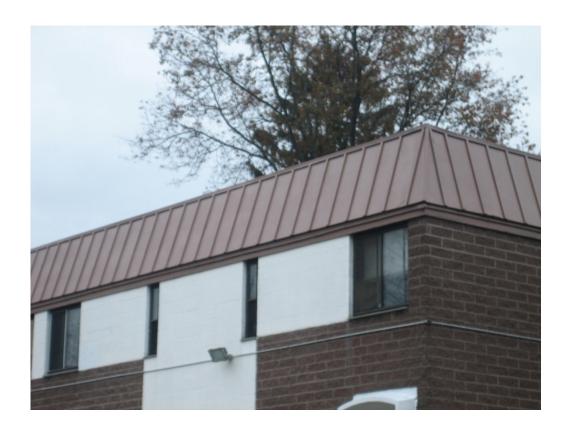

For all intents and purposes, the work is complete. The site had been cleaned and regraded with new retaining walls installed. All sidewalks had been replaced. Paving had been seal-coated and striped. Most of the exterior doors and all of the exterior lights had been replaced. The installation of a new rubber membrane roof and replacement of damaged sections of the mansard roof were complete. New boilers and hot water storage tanks had been installed. The painting of the new rails at the handicap ramp was in progress. The Owners have done an excellent job in transforming this property far exceeding the Post-Closing Requirements in many areas.