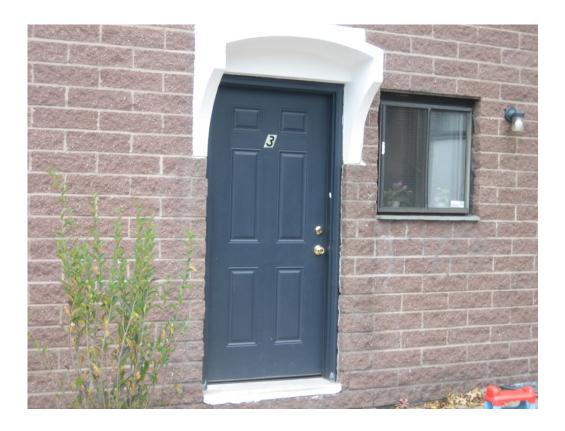

For all intents and purposes, the work is complete. The site had been cleaned and regraded with new retaining walls installed. All sidewalks had been replaced. Paving had been seal-coated and striped. Most of the exterior doors and all of the exterior lights had been replaced. The installation of a new rubber membrane roof and replacement of damaged sections of the mansard roof were complete. New boilers and hot water storage tanks had been installed. The painting of the new rails at the handicap ramp was in progress. The Owners have done an excellent job in transforming this property far exceeding the Post-Closing Requirements in many areas.