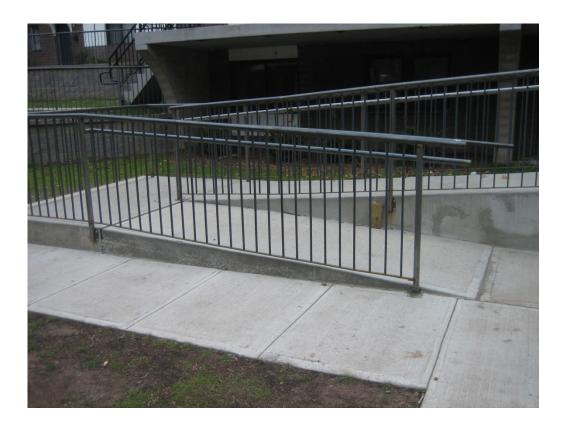

For all intents and purposes, the work is complete. The site had been cleaned and regraded with new retaining walls installed. All sidewalks had been replaced. Paving had been seal-coated and striped. Most of the exterior doors and all of the exterior lights had been replaced. The installation of a new rubber membrane roof and replacement of damaged sections of the mansard roof were complete. New boilers and hot water storage tanks had been installed. The painting of the new rails at the handicap ramp was in progress. The Owners have done an excellent job in transforming this property far exceeding the Post-Closing Requirements in many areas.

\$0.00

Est. Total Repair Cost

|        | COST ESTI                                                                                                                                                                                                                                                                                                                                                                                                                                                            | MATE                    | SUM          | IMAF | RY                  |       |                              |                                |
|--------|----------------------------------------------------------------------------------------------------------------------------------------------------------------------------------------------------------------------------------------------------------------------------------------------------------------------------------------------------------------------------------------------------------------------------------------------------------------------|-------------------------|--------------|------|---------------------|-------|------------------------------|--------------------------------|
|        | ETHAN GARDENS APARTMENTS POST-CLOSING INSPECTION DATE OF INSPECTION: 11/10/10 FHA CASE NO.: 017-55025  DIVISION 1- GENERAL REQUIREMENTS                                                                                                                                                                                                                                                                                                                              | HEALTH<br>AND<br>SAFETY | FORM<br>9552 | UNIT | PER<br>ITEM<br>COST | QUAN. | TOTAL<br>COST<br>PER<br>ITEM | TOTAL COST PER DIVISION \$0.00 |
| 01410A | Install accessible cabinets                                                                                                                                                                                                                                                                                                                                                                                                                                          |                         | 22           | ea   | \$2,950.00          | 0     | \$0.00                       | \$0.00                         |
| 01410A | Completed. Install accessible counters/sinks/faucets                                                                                                                                                                                                                                                                                                                                                                                                                 |                         | 22           | ea   | \$530.00            | 0     | \$0.00                       |                                |
| 01410A | Completed.  Lower electrical outlets for accessible units                                                                                                                                                                                                                                                                                                                                                                                                            |                         | 31           | ea   | \$400.00            | 0     | \$0.00                       |                                |
| 01410A | Completed.  Install warning devices to accessible units                                                                                                                                                                                                                                                                                                                                                                                                              |                         | 31           | ea   | \$255.95            | 0     | \$0.00                       |                                |
| 01410E | Completed.  Regrade walkways/add ramps for access to HC unit                                                                                                                                                                                                                                                                                                                                                                                                         |                         | 35           | Is   | \$2,000.00          | 0     | \$0.00                       |                                |
|        | A new ramp and rails had been installed. The rails were being painted during the course of this inspection.                                                                                                                                                                                                                                                                                                                                                          |                         |              |      |                     |       |                              |                                |
| 01830E | Develop O & M plan for ACM Completed. Owner is to forward to our office by email.                                                                                                                                                                                                                                                                                                                                                                                    | YES                     | 40           | Is   | \$475.00            | 0     | \$0.00                       |                                |
| 01830E | Employee Training on Lead Safe Work Practices The Owner presented evidence that Evan Schmidt of their company had attended training and received certification of successful completion.                                                                                                                                                                                                                                                                             | YES                     | 39           | Is   | \$1,535.00          | 0     | \$0.00                       |                                |
|        | DIVISION 2- SITEWORK                                                                                                                                                                                                                                                                                                                                                                                                                                                 |                         |              |      |                     |       |                              | \$0.00                         |
| 02740E | Repair and sealcoat the parking lot Completed.                                                                                                                                                                                                                                                                                                                                                                                                                       |                         | 35           | sf   | \$0.10              | 0     | \$0.00                       |                                |
| 02775E | Repair/rebuild sidewalks All sidewalks were replaced.                                                                                                                                                                                                                                                                                                                                                                                                                |                         | 35           | sf   | \$0.85              | 0     | \$0.00                       |                                |
| 02820E | Install dumpster enclosure Given the position of the final dumpster location and the access required for the trash trucks a new enclosure is not feasible.                                                                                                                                                                                                                                                                                                           | YES                     | 36           | ea   | \$1,339.20          | 0     | \$0.00                       |                                |
| 02820E | Replace 25 % of chain-link fence The chainlink fence had been removed. A new fence is not scheduled to be reinstalled at the front of the property since the front entrances to the units are immediately on the sidewalk. A new decorative metal fence, which was not originally required by the CRS, is scheduled to be installed around a considerable part of the property.                                                                                      |                         | 36           | If   | \$13.45             | 0     | \$0.00                       |                                |
| 02935E | Cut-back trees and ivy from buildings Completed.                                                                                                                                                                                                                                                                                                                                                                                                                     |                         | 37           | Is   | \$850.00            | 0     | \$0.00                       |                                |
|        | DIVISION 3- CONCRETE                                                                                                                                                                                                                                                                                                                                                                                                                                                 |                         |              |      |                     |       |                              | \$0.00                         |
| 03110E | Repair site stairs Completed.                                                                                                                                                                                                                                                                                                                                                                                                                                        |                         | 36           | ea   | \$500.00            | 0     | \$0.00                       |                                |
| 03330E | Replace concrete stairs to elevated walks  The Owner had retained a structural engineer who designed modifications and reinforcing to the existing stairs and elevated walks in lieu of complete replacement. Work is complete and appears to be of good quality.                                                                                                                                                                                                    |                         | 1            | ea   | \$1,801.80          | o     | \$0.00                       |                                |
| 03330E | Rebuild elevated concrete walkways  The Owner had retained a structural engineer who designed modifications and reinforcing to the existing stairs and elevated walks in lieu of complete replacement. Work is complete and appears to be of good quality.                                                                                                                                                                                                           | YES                     | 1            | sf   | \$28.28             | 0     | \$0.00                       |                                |
| 03920E | Repair concrete door canopies<br>Completed.                                                                                                                                                                                                                                                                                                                                                                                                                          | YES                     | 1            | ea   | \$150.00            | 0     | \$0.00                       |                                |
|        | DIVISION 4- MASONRY                                                                                                                                                                                                                                                                                                                                                                                                                                                  |                         |              |      |                     |       |                              | \$0.00                         |
| 04060E | Repoint masonry walls  The cost estimate I originally received indicated this line item as "Repoint masonry walls" whereas the Grantee's paperwork indicated it as "Repaint masonry walls". The paintable masonry (non-split face masonry) had been painted sometime ago and needs to be repainted again in some areas. No other areas of masonry appeared to need repointing during the previous inspection; therefore the quantity was previously reduced to zero. |                         | 2            | sf   | \$3.50              | 0     | \$0.00                       |                                |
|        | DIVISION 5- METALS                                                                                                                                                                                                                                                                                                                                                                                                                                                   |                         |              |      |                     |       |                              | \$0.00                         |
| 05060E | Replace fascia For all intents and purposes, the fascia had been repaired except for one small area that was to be replaced when the cable company removed excessive exposed cables.                                                                                                                                                                                                                                                                                 |                         | 3            | lf   | \$3.50              | 0     | \$0.00                       |                                |
| 05210A | Install joist supports for Building A basement Completed.                                                                                                                                                                                                                                                                                                                                                                                                            | YES                     | 3            | ea   | \$1,500.00          | 0     | \$0.00                       |                                |
| 05210E | Replace steel beams at Building A Completed.                                                                                                                                                                                                                                                                                                                                                                                                                         | YES                     | 3            | If   | \$675.00            | 0     | \$0.00                       |                                |
| 05520E | Replace railings According to the previous Owner, this item had been completed six years ago prior to him acquiring the site. The rails were in good condition during the previous and current inspection. The rails had been painted since the time of the previous inspection.                                                                                                                                                                                     |                         | 3            | If   | \$44.70             | 0     | \$0.00                       |                                |