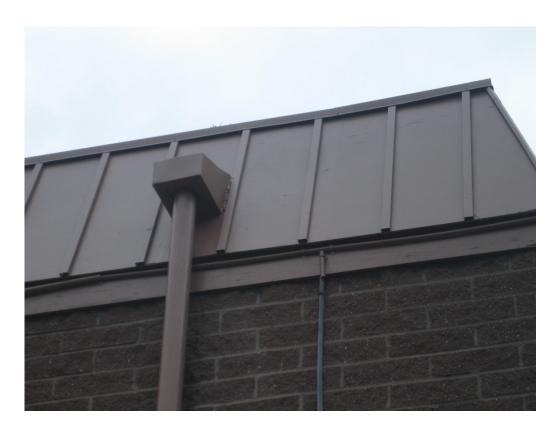

For all intents and purposes, the work is complete. The site had been cleaned and regraded with new retaining walls installed. All sidewalks had been replaced. Paving had been seal-coated and striped. Most of the exterior doors and all of the exterior lights had been replaced. The installation of a new rubber membrane roof and replacement of damaged sections of the mansard roof were complete. New boilers and hot water storage tanks had been installed. The painting of the new rails at the handicap ramp was in progress. The Owners have done an excellent job in transforming this property far exceeding the Post-Closing Requirements in many areas.