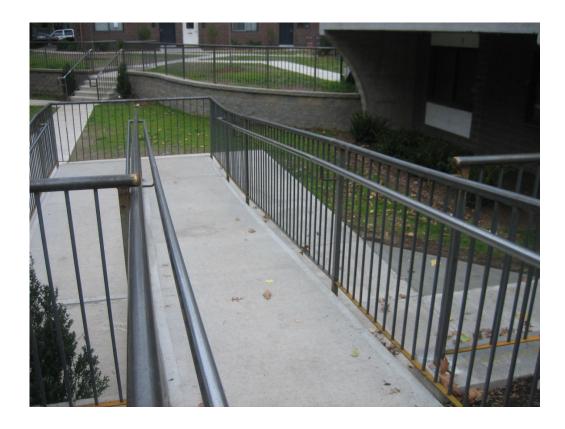

For all intents and purposes, the work is complete. The site had been cleaned and regraded with new retaining walls installed. All sidewalks had been replaced. Paving had been seal-coated and striped. Most of the exterior doors and all of the exterior lights had been replaced. The installation of a new rubber membrane roof and replacement of damaged sections of the mansard roof were complete. New boilers and hot water storage tanks had been installed. The painting of the new rails at the handicap ramp was in progress. The Owners have done an excellent job in transforming this property far exceeding the Post-Closing Requirements in many areas.

\$0.00

Est. Total Repair Cost

|        | COST ESTI                                                                                                                                                                                                                                                                                                                                                                                                                                                            | MATE                    | SUM          | IMAF | RY                  |       |                              |                                |
|--------|----------------------------------------------------------------------------------------------------------------------------------------------------------------------------------------------------------------------------------------------------------------------------------------------------------------------------------------------------------------------------------------------------------------------------------------------------------------------|-------------------------|--------------|------|---------------------|-------|------------------------------|--------------------------------|
|        | ETHAN GARDENS APARTMENTS POST-CLOSING INSPECTION DATE OF INSPECTION: 11/10/10 FHA CASE NO.: 017-55025  DIVISION 1- GENERAL REQUIREMENTS                                                                                                                                                                                                                                                                                                                              | HEALTH<br>AND<br>SAFETY | FORM<br>9552 | UNIT | PER<br>ITEM<br>COST | QUAN. | TOTAL<br>COST<br>PER<br>ITEM | TOTAL COST PER DIVISION \$0.00 |
| 01410A | Install accessible cabinets                                                                                                                                                                                                                                                                                                                                                                                                                                          |                         | 22           | ea   | \$2,950.00          | 0     | \$0.00                       | \$0.00                         |
| 01410A | Completed. Install accessible counters/sinks/faucets                                                                                                                                                                                                                                                                                                                                                                                                                 |                         | 22           | ea   | \$530.00            | 0     | \$0.00                       |                                |
| 01410A | Completed.  Lower electrical outlets for accessible units                                                                                                                                                                                                                                                                                                                                                                                                            |                         | 31           | ea   | \$400.00            | 0     | \$0.00                       |                                |
| 01410A | Completed.  Install warning devices to accessible units                                                                                                                                                                                                                                                                                                                                                                                                              |                         | 31           | ea   | \$255.95            | 0     | \$0.00                       |                                |
| 01410E | Completed.  Regrade walkways/add ramps for access to HC unit                                                                                                                                                                                                                                                                                                                                                                                                         |                         | 35           | Is   | \$2,000.00          | 0     | \$0.00                       |                                |
|        | A new ramp and rails had been installed. The rails were being painted during the course of this inspection.                                                                                                                                                                                                                                                                                                                                                          |                         |              |      |                     |       |                              |                                |
| 01830E | Develop O & M plan for ACM Completed. Owner is to forward to our office by email.                                                                                                                                                                                                                                                                                                                                                                                    | YES                     | 40           | Is   | \$475.00            | 0     | \$0.00                       |                                |
| 01830E | Employee Training on Lead Safe Work Practices The Owner presented evidence that Evan Schmidt of their company had attended training and received certification of successful completion.                                                                                                                                                                                                                                                                             | YES                     | 39           | Is   | \$1,535.00          | 0     | \$0.00                       |                                |
|        | DIVISION 2- SITEWORK                                                                                                                                                                                                                                                                                                                                                                                                                                                 |                         |              |      |                     |       |                              | \$0.00                         |
| 02740E | Repair and sealcoat the parking lot Completed.                                                                                                                                                                                                                                                                                                                                                                                                                       |                         | 35           | sf   | \$0.10              | 0     | \$0.00                       |                                |
| 02775E | Repair/rebuild sidewalks All sidewalks were replaced.                                                                                                                                                                                                                                                                                                                                                                                                                |                         | 35           | sf   | \$0.85              | 0     | \$0.00                       |                                |
| 02820E | Install dumpster enclosure Given the position of the final dumpster location and the access required for the trash trucks a new enclosure is not feasible.                                                                                                                                                                                                                                                                                                           | YES                     | 36           | ea   | \$1,339.20          | 0     | \$0.00                       |                                |
| 02820E | Replace 25 % of chain-link fence The chainlink fence had been removed. A new fence is not scheduled to be reinstalled at the front of the property since the front entrances to the units are immediately on the sidewalk. A new decorative metal fence, which was not originally required by the CRS, is scheduled to be installed around a considerable part of the property.                                                                                      |                         | 36           | If   | \$13.45             | 0     | \$0.00                       |                                |
| 02935E | Cut-back trees and ivy from buildings Completed.                                                                                                                                                                                                                                                                                                                                                                                                                     |                         | 37           | Is   | \$850.00            | 0     | \$0.00                       |                                |
|        | DIVISION 3- CONCRETE                                                                                                                                                                                                                                                                                                                                                                                                                                                 |                         |              |      |                     |       |                              | \$0.00                         |
| 03110E | Repair site stairs Completed.                                                                                                                                                                                                                                                                                                                                                                                                                                        |                         | 36           | ea   | \$500.00            | 0     | \$0.00                       |                                |
| 03330E | Replace concrete stairs to elevated walks  The Owner had retained a structural engineer who designed modifications and reinforcing to the existing stairs and elevated walks in lieu of complete replacement. Work is complete and appears to be of good quality.                                                                                                                                                                                                    |                         | 1            | ea   | \$1,801.80          | o     | \$0.00                       |                                |
| 03330E | Rebuild elevated concrete walkways  The Owner had retained a structural engineer who designed modifications and reinforcing to the existing stairs and elevated walks in lieu of complete replacement. Work is complete and appears to be of good quality.                                                                                                                                                                                                           | YES                     | 1            | sf   | \$28.28             | 0     | \$0.00                       |                                |
| 03920E | Repair concrete door canopies<br>Completed.                                                                                                                                                                                                                                                                                                                                                                                                                          | YES                     | 1            | ea   | \$150.00            | 0     | \$0.00                       |                                |
|        | DIVISION 4- MASONRY                                                                                                                                                                                                                                                                                                                                                                                                                                                  |                         |              |      |                     |       |                              | \$0.00                         |
| 04060E | Repoint masonry walls  The cost estimate I originally received indicated this line item as "Repoint masonry walls" whereas the Grantee's paperwork indicated it as "Repaint masonry walls". The paintable masonry (non-split face masonry) had been painted sometime ago and needs to be repainted again in some areas. No other areas of masonry appeared to need repointing during the previous inspection; therefore the quantity was previously reduced to zero. |                         | 2            | sf   | \$3.50              | 0     | \$0.00                       |                                |
|        | DIVISION 5- METALS                                                                                                                                                                                                                                                                                                                                                                                                                                                   |                         |              |      |                     |       |                              | \$0.00                         |
| 05060E | Replace fascia For all intents and purposes, the fascia had been repaired except for one small area that was to be replaced when the cable company removed excessive exposed cables.                                                                                                                                                                                                                                                                                 |                         | 3            | lf   | \$3.50              | 0     | \$0.00                       |                                |
| 05210A | Install joist supports for Building A basement Completed.                                                                                                                                                                                                                                                                                                                                                                                                            | YES                     | 3            | ea   | \$1,500.00          | 0     | \$0.00                       |                                |
| 05210E | Replace steel beams at Building A Completed.                                                                                                                                                                                                                                                                                                                                                                                                                         | YES                     | 3            | If   | \$675.00            | 0     | \$0.00                       |                                |
| 05520E | Replace railings According to the previous Owner, this item had been completed six years ago prior to him acquiring the site. The rails were in good condition during the previous and current inspection. The rails had been painted since the time of the previous inspection.                                                                                                                                                                                     |                         | 3            | If   | \$44.70             | 0     | \$0.00                       |                                |