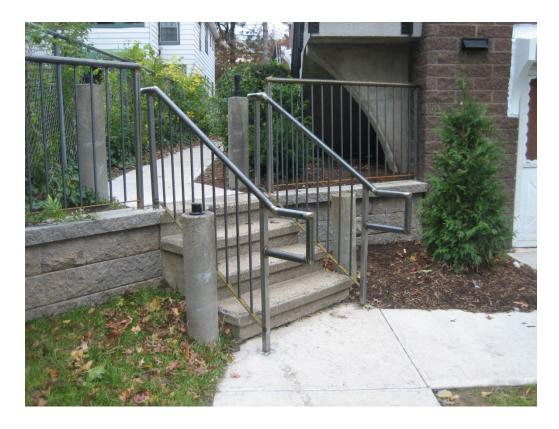

For all intents and purposes, the work is complete. The site had been cleaned and regraded with new retaining walls installed. All sidewalks had been replaced. Paving had been seal-coated and striped. Most of the exterior doors and all of the exterior lights had been replaced. The installation of a new rubber membrane roof and replacement of damaged sections of the mansard roof were complete. New boilers and hot water storage tanks had been installed. The painting of the new rails at the handicap ramp was in progress. The Owners have done an excellent job in transforming this property far exceeding the Post-Closing Requirements in many areas.