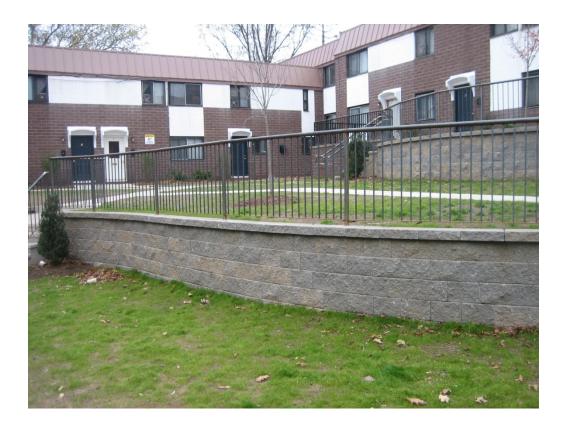

For all intents and purposes, the work is complete. The site had been cleaned and regraded with new retaining walls installed. All sidewalks had been replaced. Paving had been seal-coated and striped. Most of the exterior doors and all of the exterior lights had been replaced. The installation of a new rubber membrane roof and replacement of damaged sections of the mansard roof were complete. New boilers and hot water storage tanks had been installed. The painting of the new rails at the handicap ramp was in progress. The Owners have done an excellent job in transforming this property far exceeding the Post-Closing Requirements in many areas.