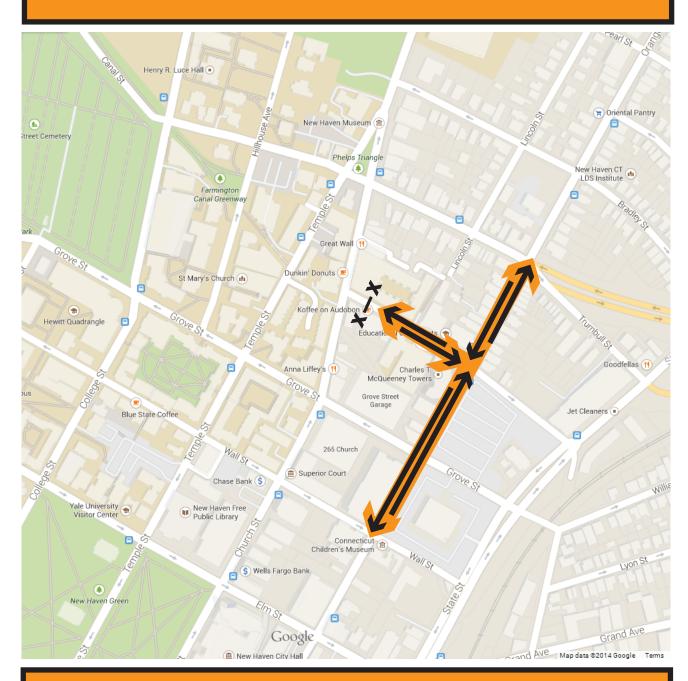

# WHITNEY/AUDUBON TRAFFIC CALMING IMPROVEMENTS IN PROGRESS

### **DETOUR**

AUDUBON STREET CLOSED AT WHITNEY
TWO-WAY LOCAL ACCESS ON AUDUBON

#### ACCESS AUDUBON STREET FROM ORANGE ST

CONTACT NEW HAVEN TRANSPORTATION, TRAFFIC AND PARKING DEPT FOR MORE INFO: 203-946-8075