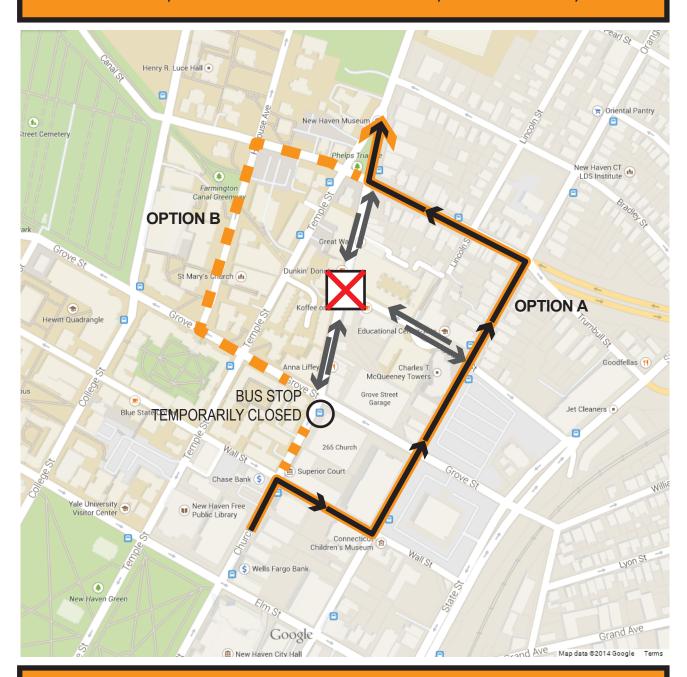

## WHITNEY/AUDUBON TRAFFIC CALMING IMPROVEMENTS IN PROGRESS

### **DETOUR**

WHITNEY/AUDUBON INTERSECTION CLOSED NO THRU TRAFFIC. TWO-WAY LOCAL ACCESS ONLY.

7AM MON, **JULY 21** – 4PM FRI, **JULY 25**, 2014

#### USE ORANGE OR HILLHOUSE AS ALTERNATE ROUTE

CONTACT NEW HAVEN TRANSPORTATION, TRAFFIC AND PARKING DEPT FOR MORE INFO: 203-946-8075