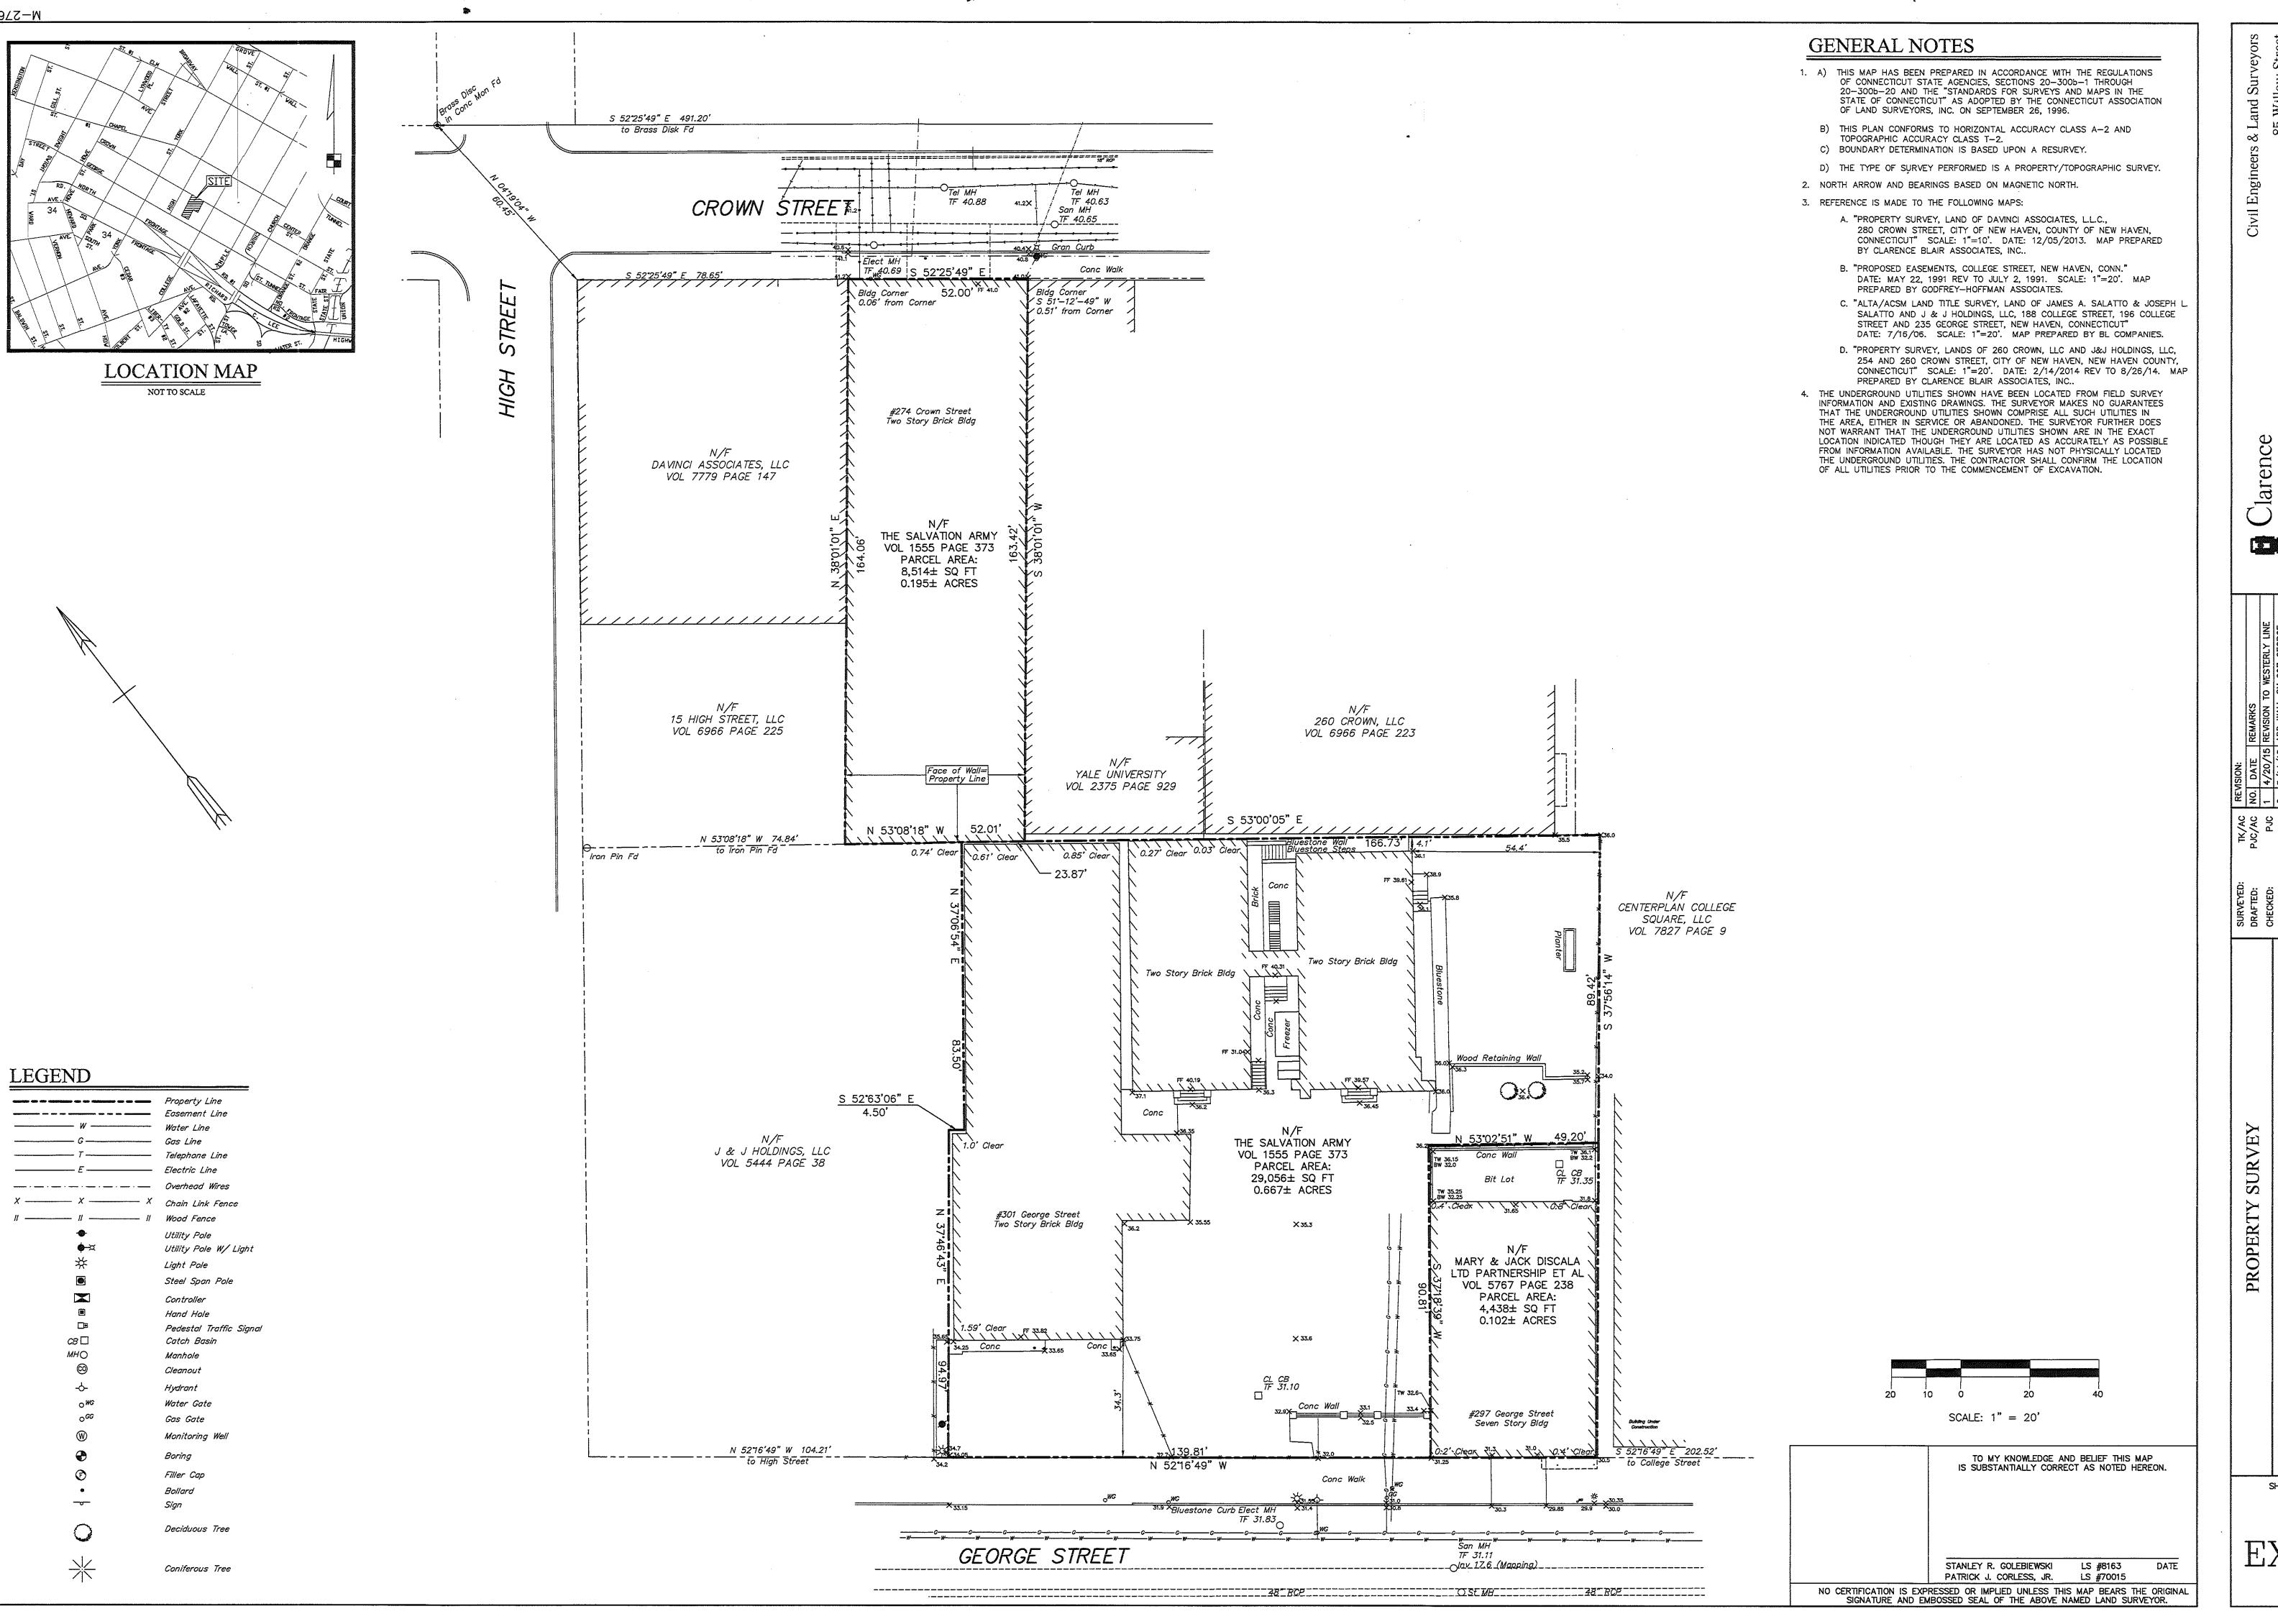

| DRAWN BY:   | Author  |
|-------------|---------|
| JOB NUMBER: | 1512.00 |

**COVER SHEET** 

T-1.0

5 Willow 3 aven, CT (203) 495 (203) 495 & Land Surv

ssociates,

SHEET NUMBER

EX-01

TRANSFORMER-

JOB NUMBER: 1512.00 DRAWN BY: TPA TPA CHECKED BY: ISSUE DATE: 09.11.2015

> GENERAL GRADING

C-2.0

APPLICATION FOR PLANNED DEVELOPMENT UNIT(PDU) 301-305 GEORGE STREET, AND 274 CROWN STREET

\_\_\_\_\_\_

TREE

 $\langle \rangle$ 