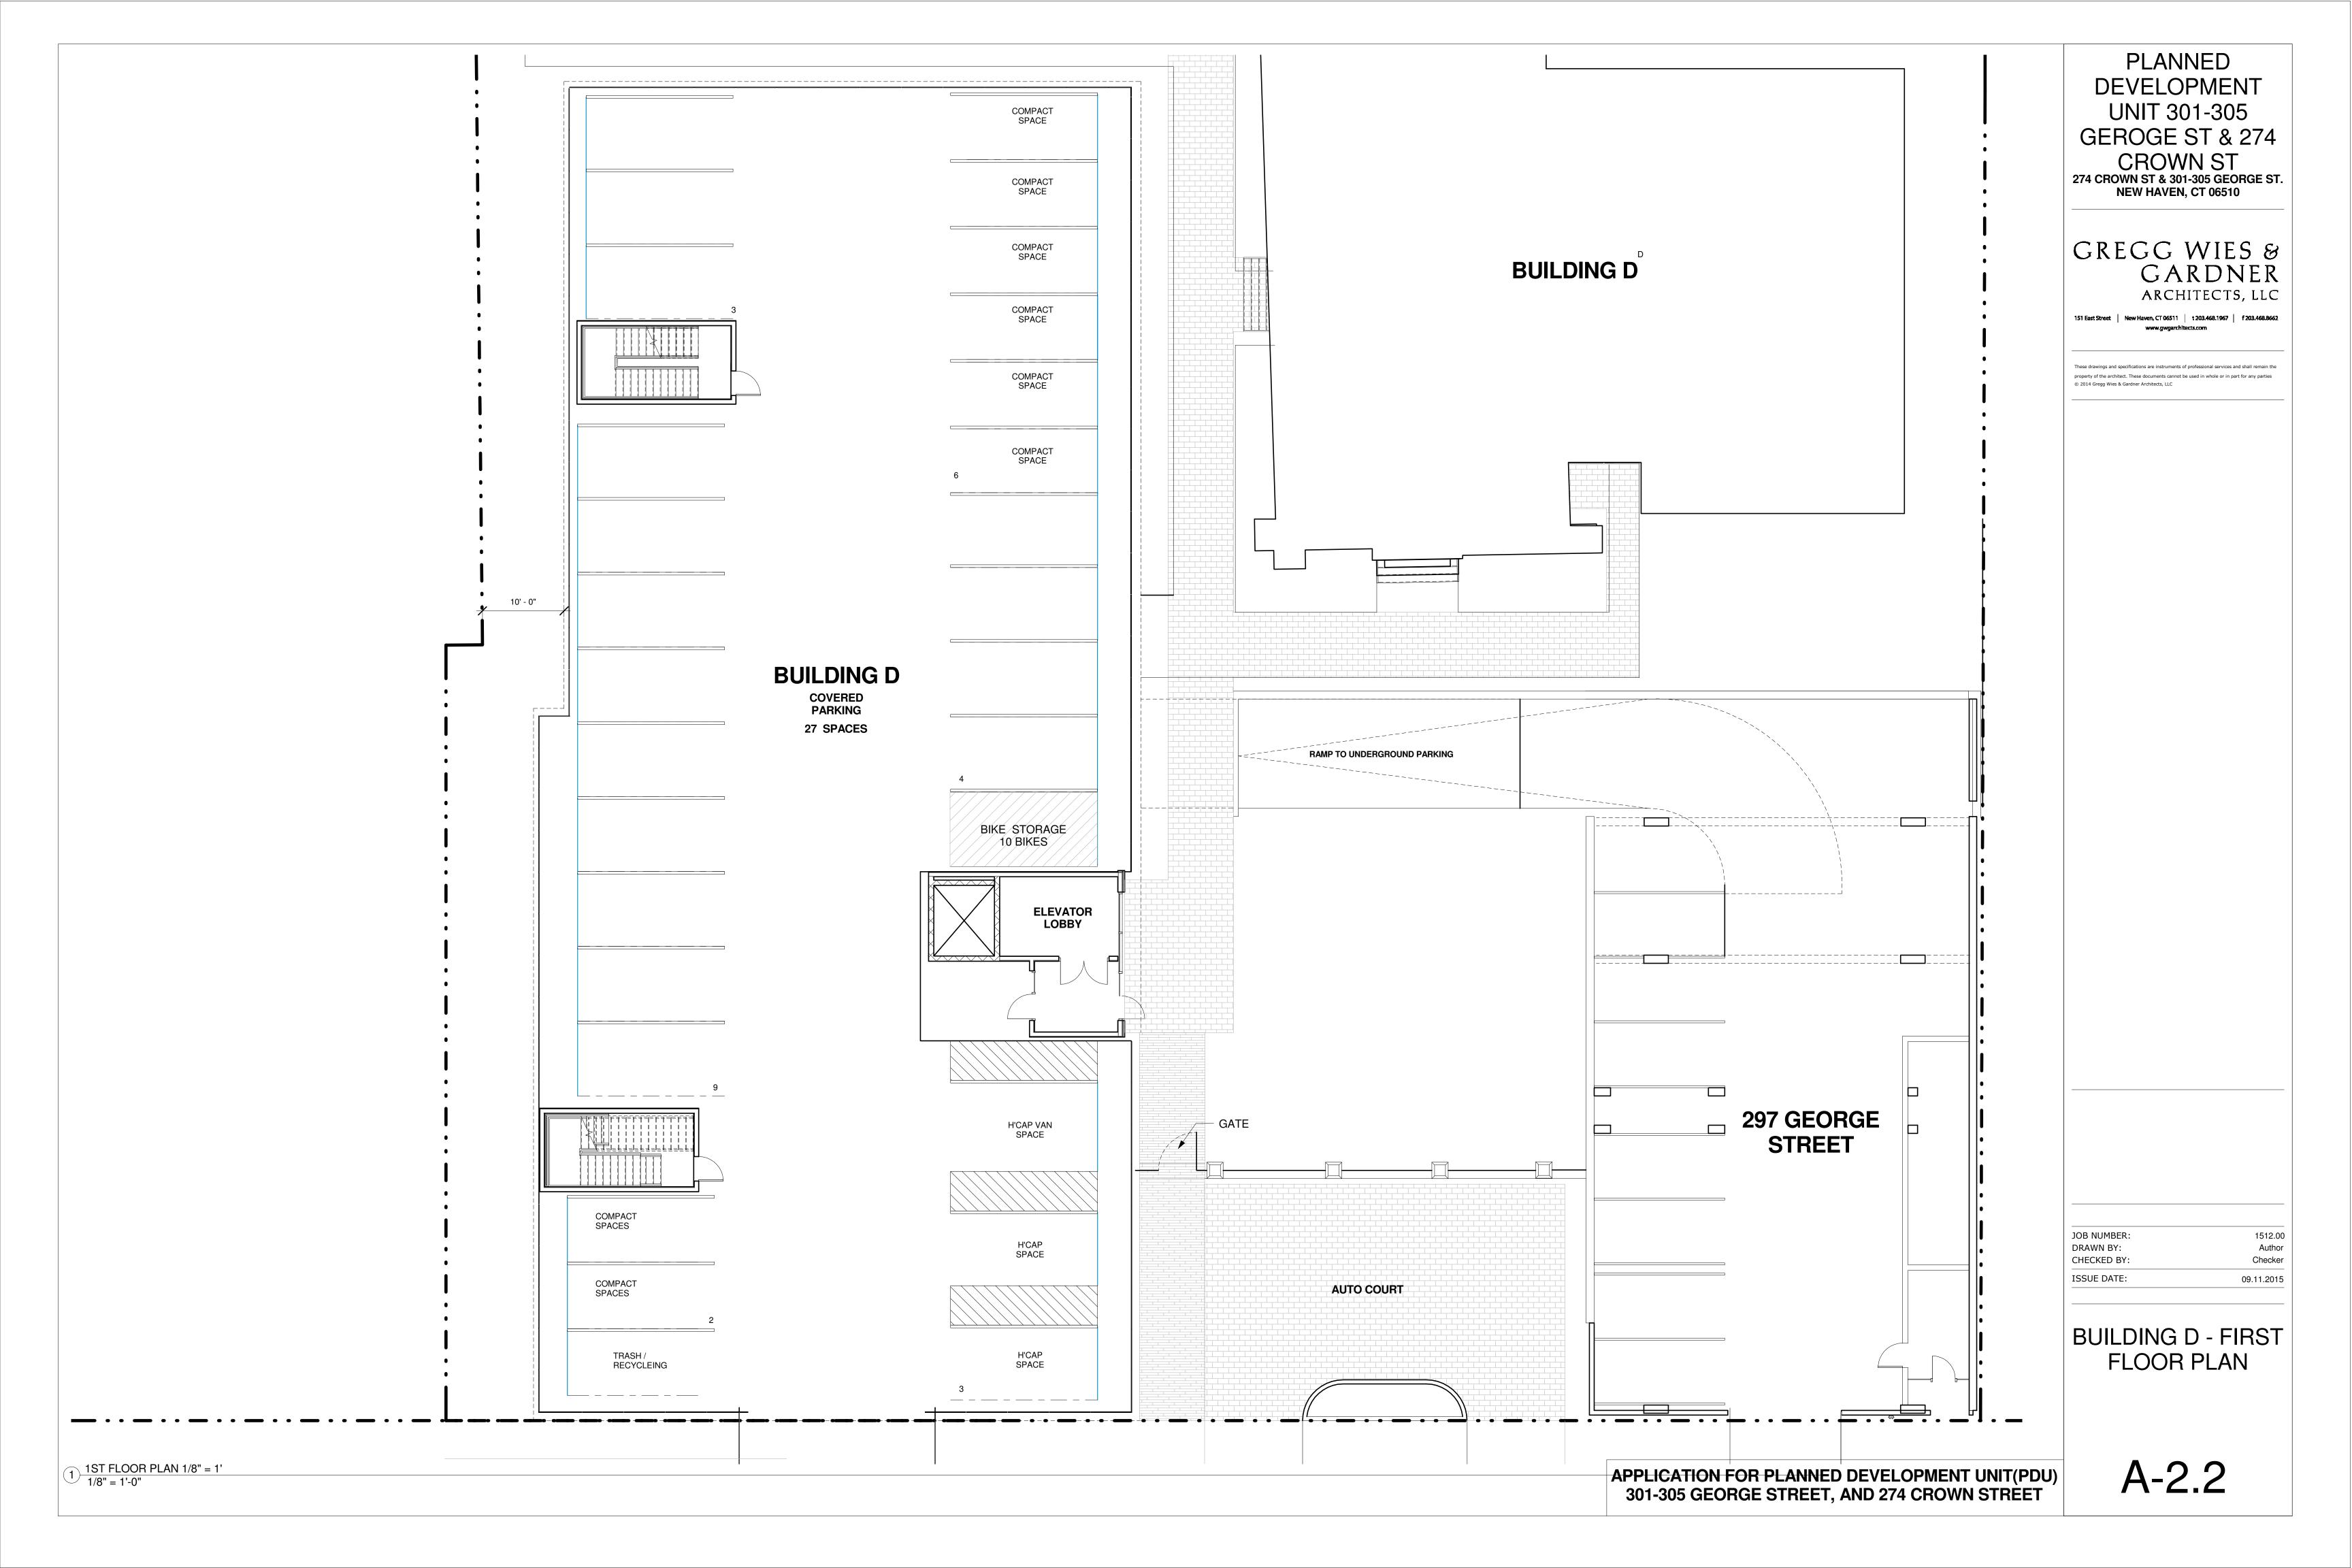

### BUILDING B (MEWS BUILDING AT MIDDLE)

**TOTAL UNITS: 4** 

TOTAL GROSS S.F. : 3,990 S.F. TOTAL UNITS: 3

BUILDING C (MEWS BUILDING AT REAR)

**BUILDING D (PODIUM)** 

TOTAL FOOTPRINT: 12,020 S.F. TOTAL GROSS S.F.: 72,760 S.F. TOTAL UNITS: 55 BUILDING E (CHAPEL/ ADDITION)
TOTAL FOOTPRINT: 4,715 S.F.

## PROJECT SUMMARY

BUILDING A (MEWS BUILDING AT CROWN)

TOTAL FOOTPRINT: 1,594 S.F.

TOTAL GROSS S.F.: 4,782 S.F.

TOTAL FOOTPRINT: 1,330 S.F.

TOTAL FOOTPRINT : 1,266 S.F. TOTAL GROSS S.F. : 3,798 S.F.

**TOTAL UNITS: 3** 