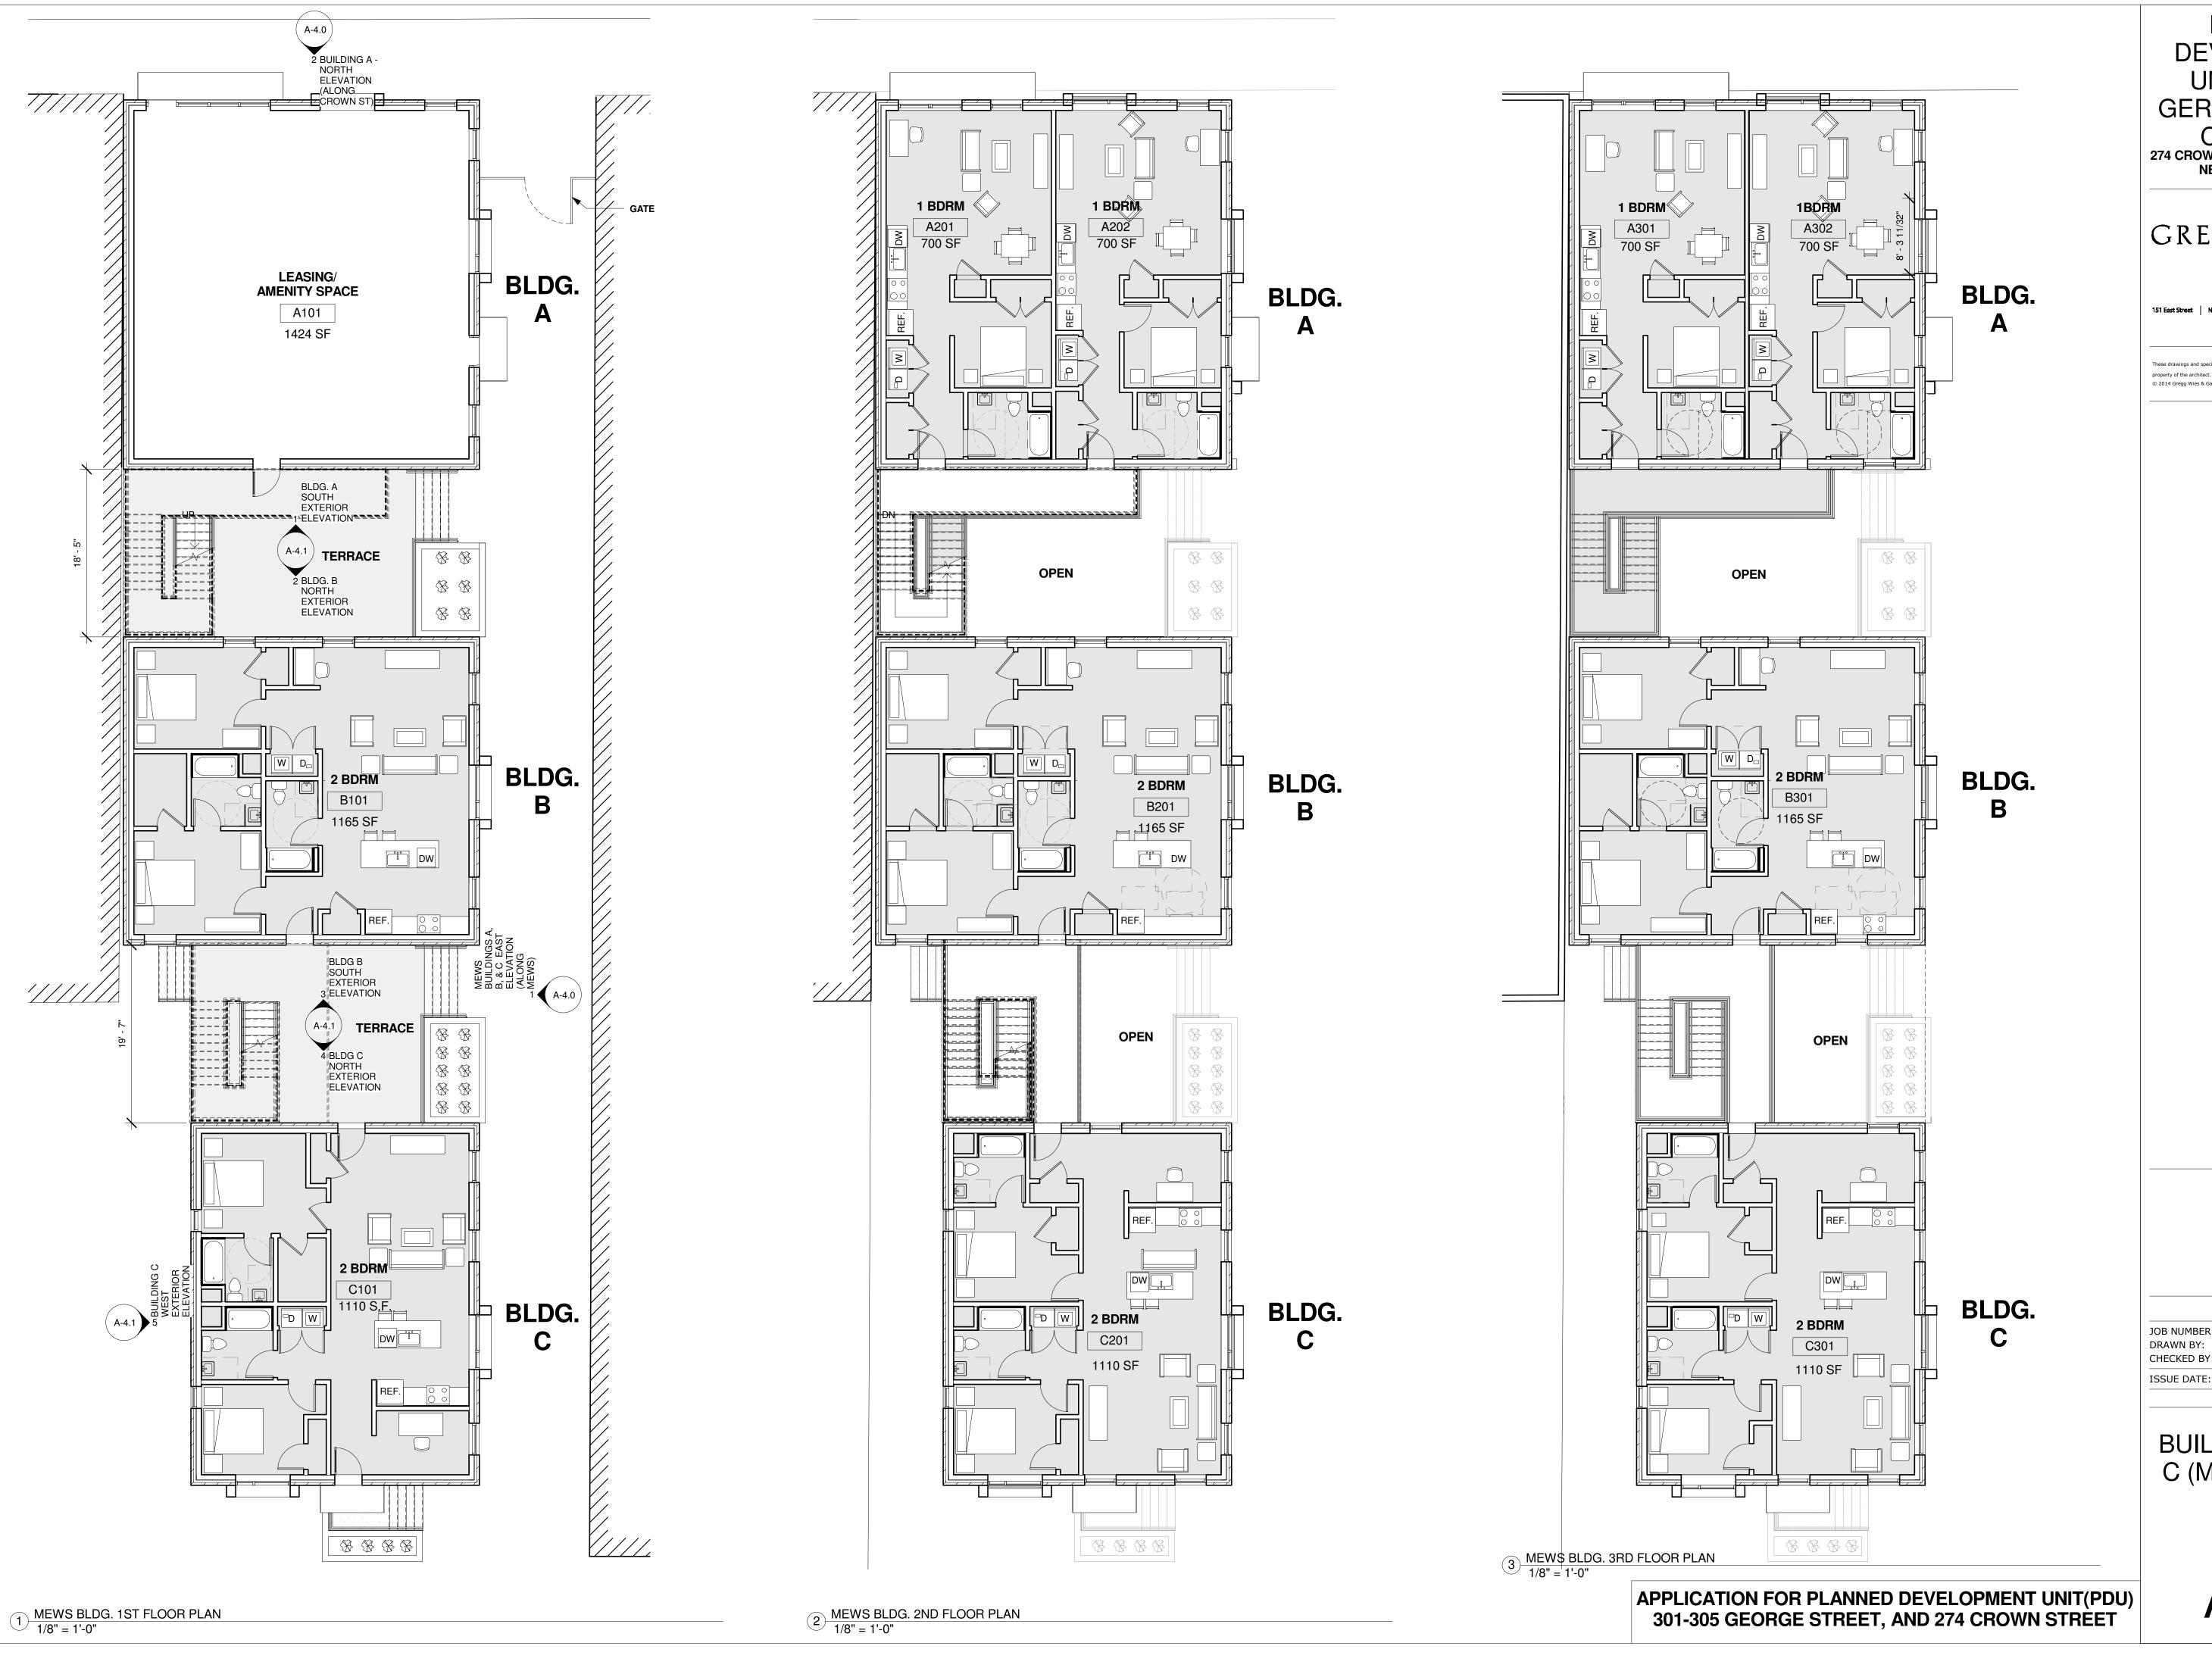

### BUILDING B (MEWS BUILDING AT MIDDLE)

**TOTAL UNITS: 4** 

TOTAL GROSS S.F. : 3,990 S.F. TOTAL UNITS: 3

BUILDING C (MEWS BUILDING AT REAR)

**BUILDING D (PODIUM)** 

TOTAL FOOTPRINT: 12,020 S.F. TOTAL GROSS S.F.: 72,760 S.F. TOTAL UNITS: 55 BUILDING E (CHAPEL/ ADDITION)
TOTAL FOOTPRINT: 4,715 S.F.

CHAPEL GROSS S.F.: 4,820S.F. ADDITION GROSS S.F.: 9,340 S.F. TOTAL GROSS S.F.: 14,160 S.F. **TOTAL UNITS: 13** 

PROJECT TOTAL UNITS: 78

APPLICATION FOR PLANNED DEVELOPMENT UNIT(PDU) 301-305 GEORGE STREET, AND 274 CROWN STREET

## PROJECT SUMMARY

BUILDING A (MEWS BUILDING AT CROWN)

TOTAL FOOTPRINT: 1,594 S.F.

TOTAL GROSS S.F.: 4,782 S.F.

TOTAL FOOTPRINT: 1,330 S.F.

TOTAL FOOTPRINT : 1,266 S.F. TOTAL GROSS S.F. : 3,798 S.F.

**TOTAL UNITS: 3** 

JOB NUMBER: 1512.00
DRAWN BY: DD
CHECKED BY: SG
ISSUE DATE: 09.11.2015

BUILDINGS A, B, & C (MEWS) FLOOR PLANS

A-2.0

PLANNED DEVELOPMENT UNIT 301-305 GEROGE ST & 274

CROWN ST 274 CROWN ST & 301-305 GEORGE ST. NEW HAVEN, CT 06510