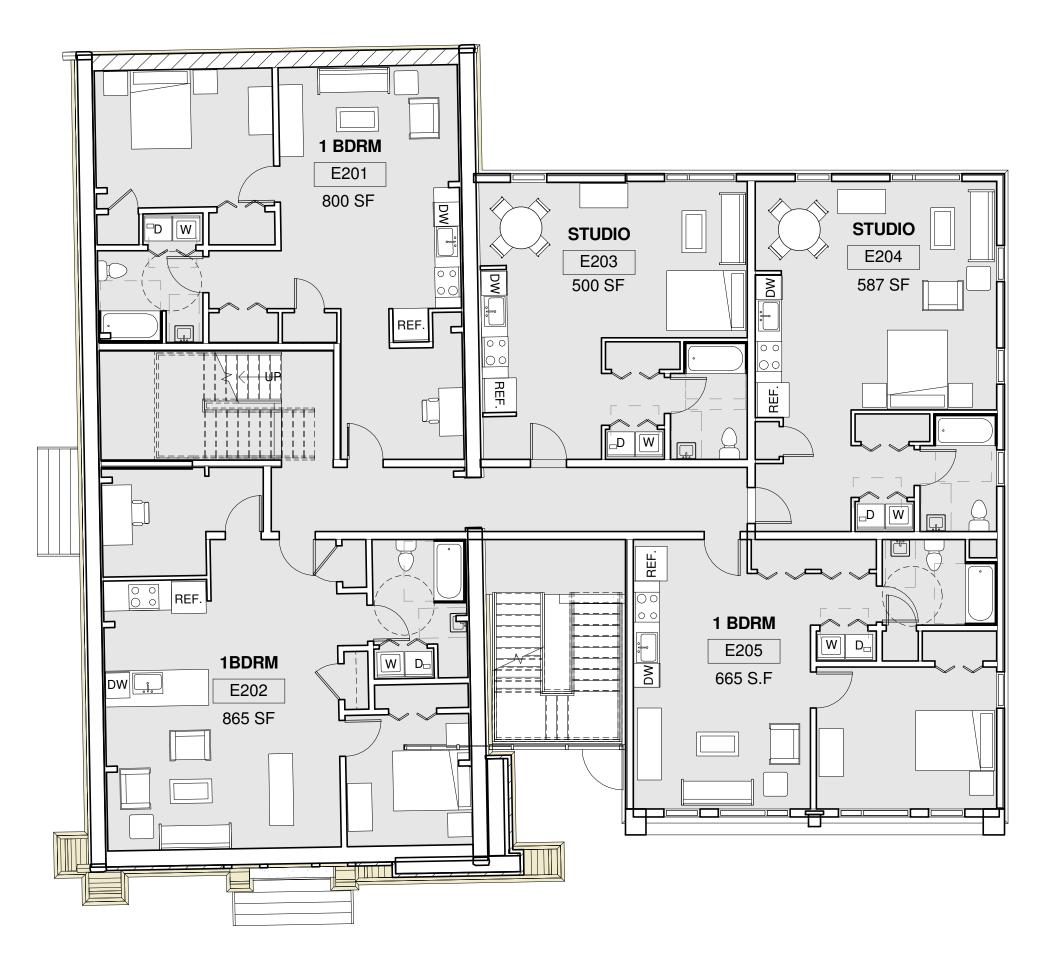

### BUILDING B (MEWS BUILDING AT MIDDLE)

**TOTAL UNITS: 4** 

TOTAL GROSS S.F. : 3,990 S.F. TOTAL UNITS: 3

BUILDING C (MEWS BUILDING AT REAR)

**BUILDING D (PODIUM)** 

TOTAL FOOTPRINT: 12,020 S.F. TOTAL GROSS S.F.: 72,760 S.F. TOTAL UNITS: 55 BUILDING E (CHAPEL/ ADDITION)
TOTAL FOOTPRINT: 4,715 S.F.