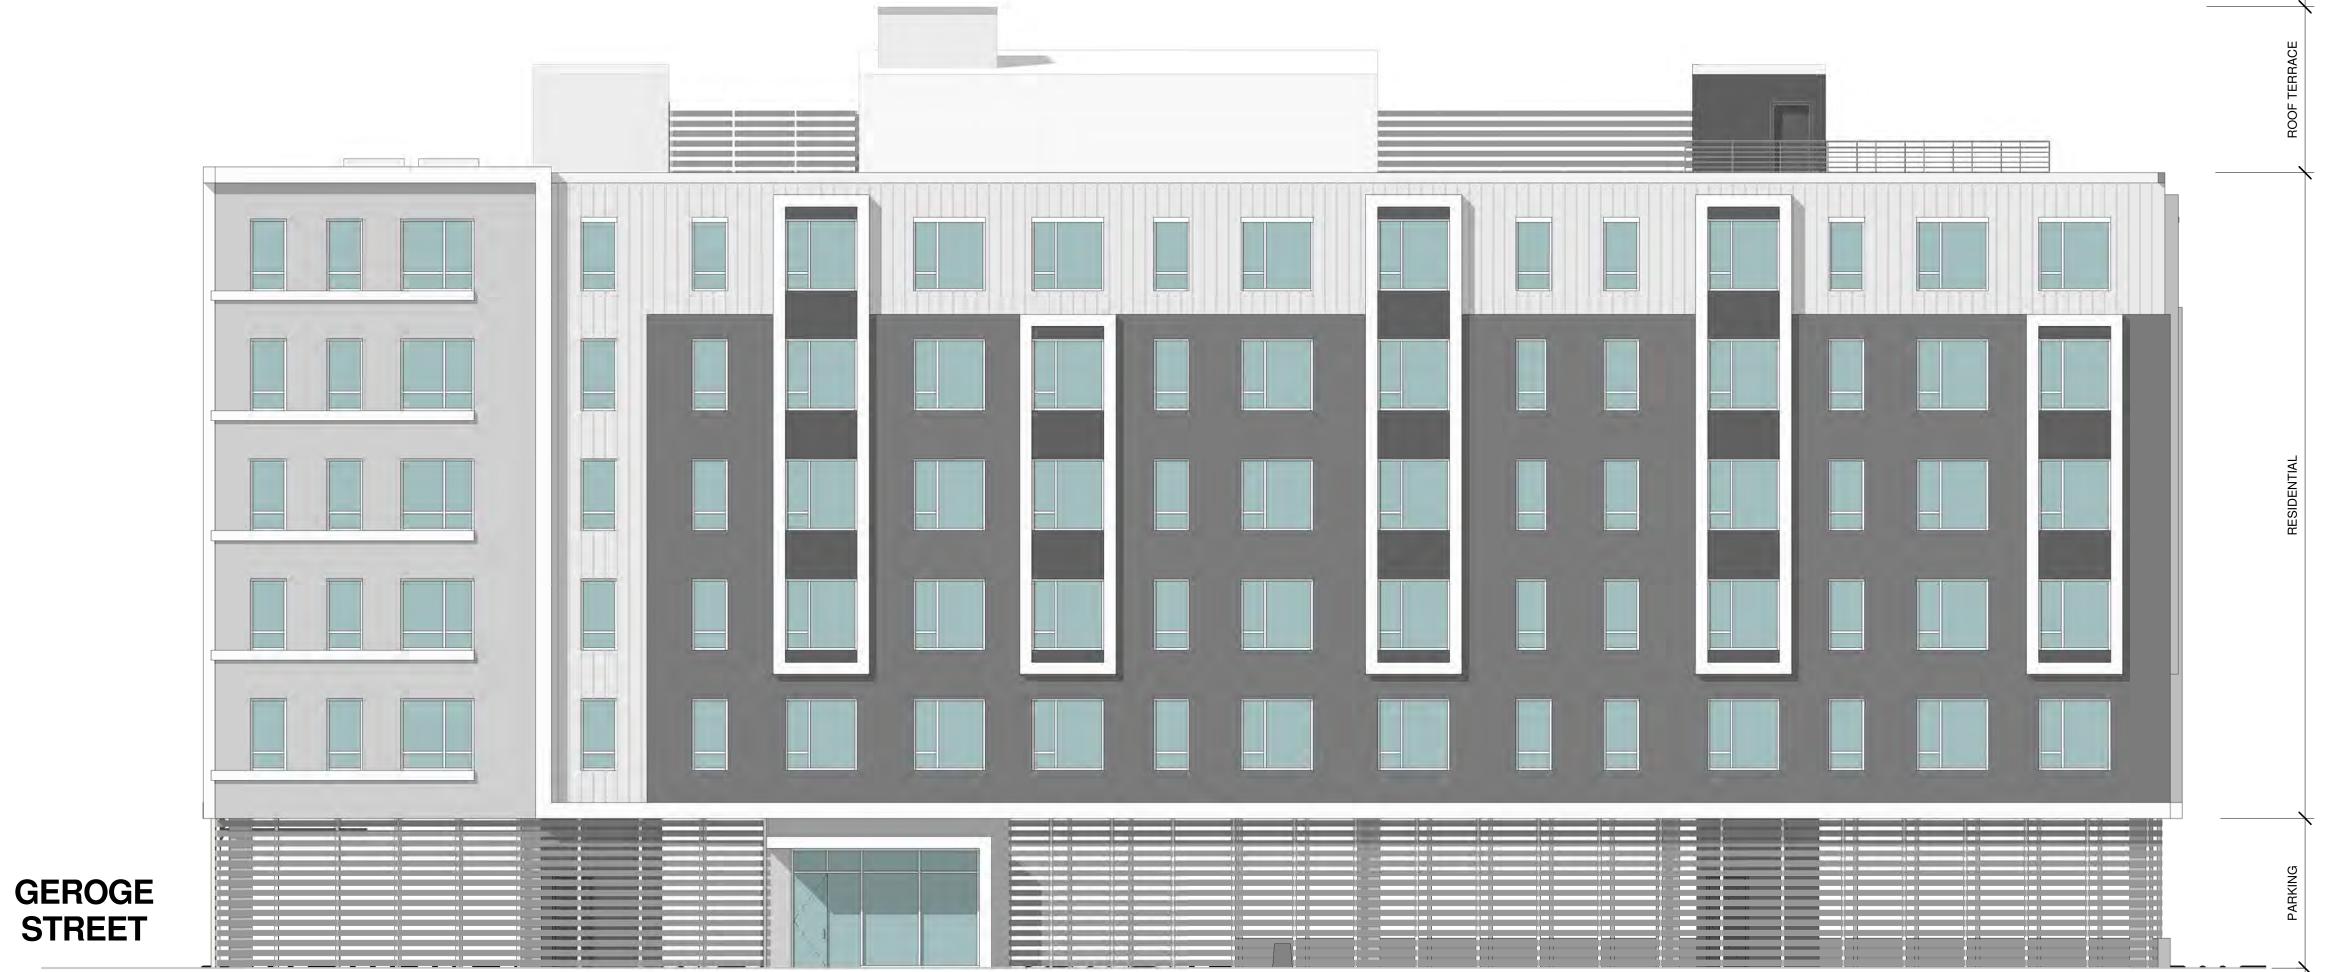

JOB NUMBER: 1512.00
DRAWN BY: DD
CHECKED BY: SG
ISSUE DATE: 09.11.2015

BUILDING A B AND C EXTERIOR ELEVATIONS

BUILDING D SOUTH ELEVATION (ALONG GEORGE STREET)

1/8" = 1'-0"

BUILDING D EAST ELEVATION (FACING PARKING)

1/8" = 1'-0"

APPLICATION FOR PLANNED DEVELOPMENT UNIT(PDU) 301-305 GEORGE STREET, AND 274 CROWN STREET

PLANNED DEVELOPMENT UNIT 301-305 GEROGE ST & 274 CROWN ST 274 CROWN ST & 301-305 GEORGE ST. NEW HAVEN, CT 06510