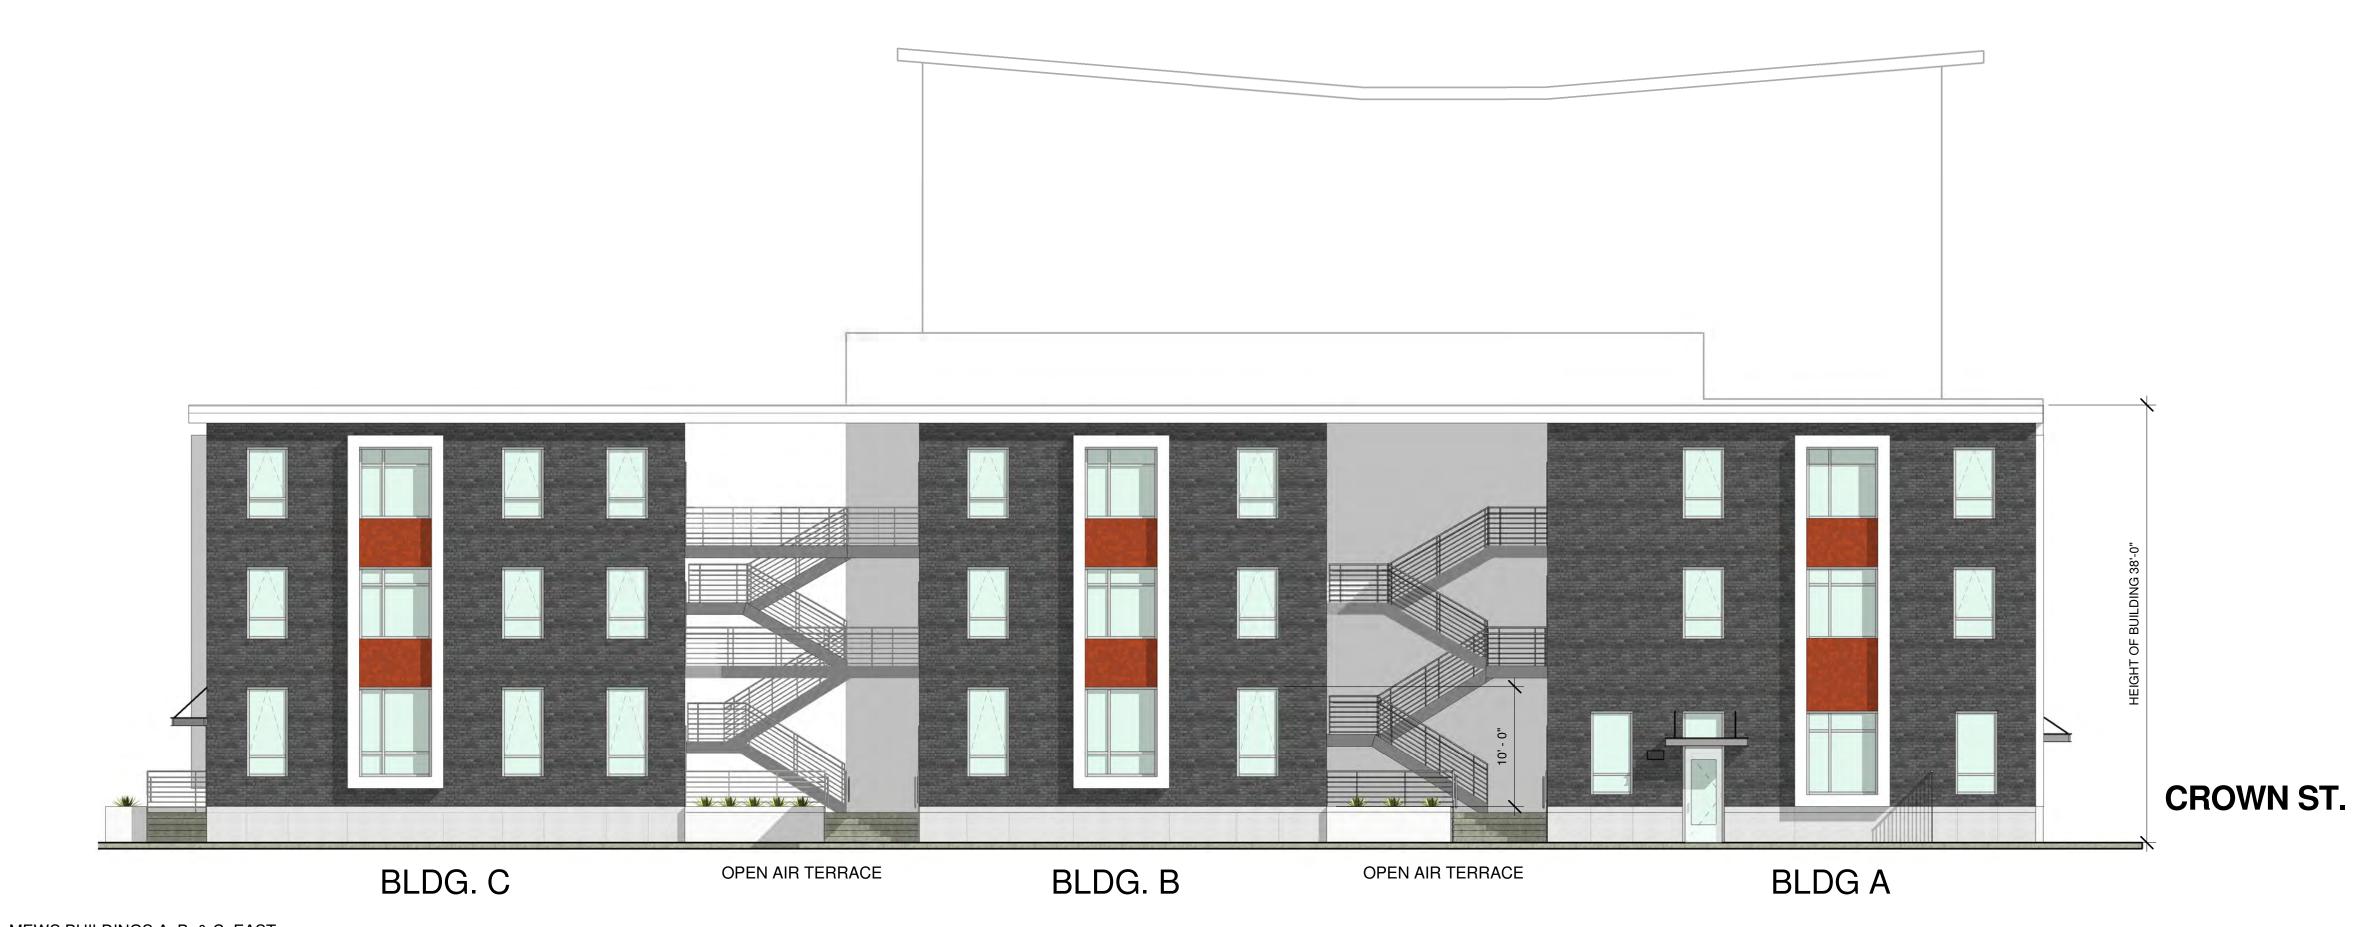

JOB NUMBER: 1512.00
DRAWN BY: DD
CHECKED BY: SG
ISSUE DATE: 09.11.2015

BULDING E (CHAPEL + ADDITION) FLOOR PLANS

A-2.4

MEWS BUILDINGS A, B, & C EAST ELEVATION (ALONG MEWS)

1/8" = 1'-0"

PLANNED
DEVELOPMENT
UNIT 301-305
GEROGE ST & 274
CROWN ST & 301-305 GEORGE ST.
NEW HAVEN, CT 06510

GREGG WIES & GARDNER

ARCHITECTS, LLC

151 East Street | New Haven, CT 06511 | t 203.468.1967 | f 203.468.866

These drawings and specifications are instruments of professional services and shall remain the property of the architect. These documents cannot be used in whole or in part for any parties © 2014 Gregg Wies & Gardner Architects, LLC

JOB NUMBER: DRAWN BY: CHECKED BY:

ISSUE DATE:

MEWS BUILDINGS
EXTERIOR
ELEVATIONS

1512.00 DD

09.11.2015

BLDG. C

280 CROWN ST.

3 BLDG B SOUTH EXTERIOR ELEVATION 1/8" = 1'-0"