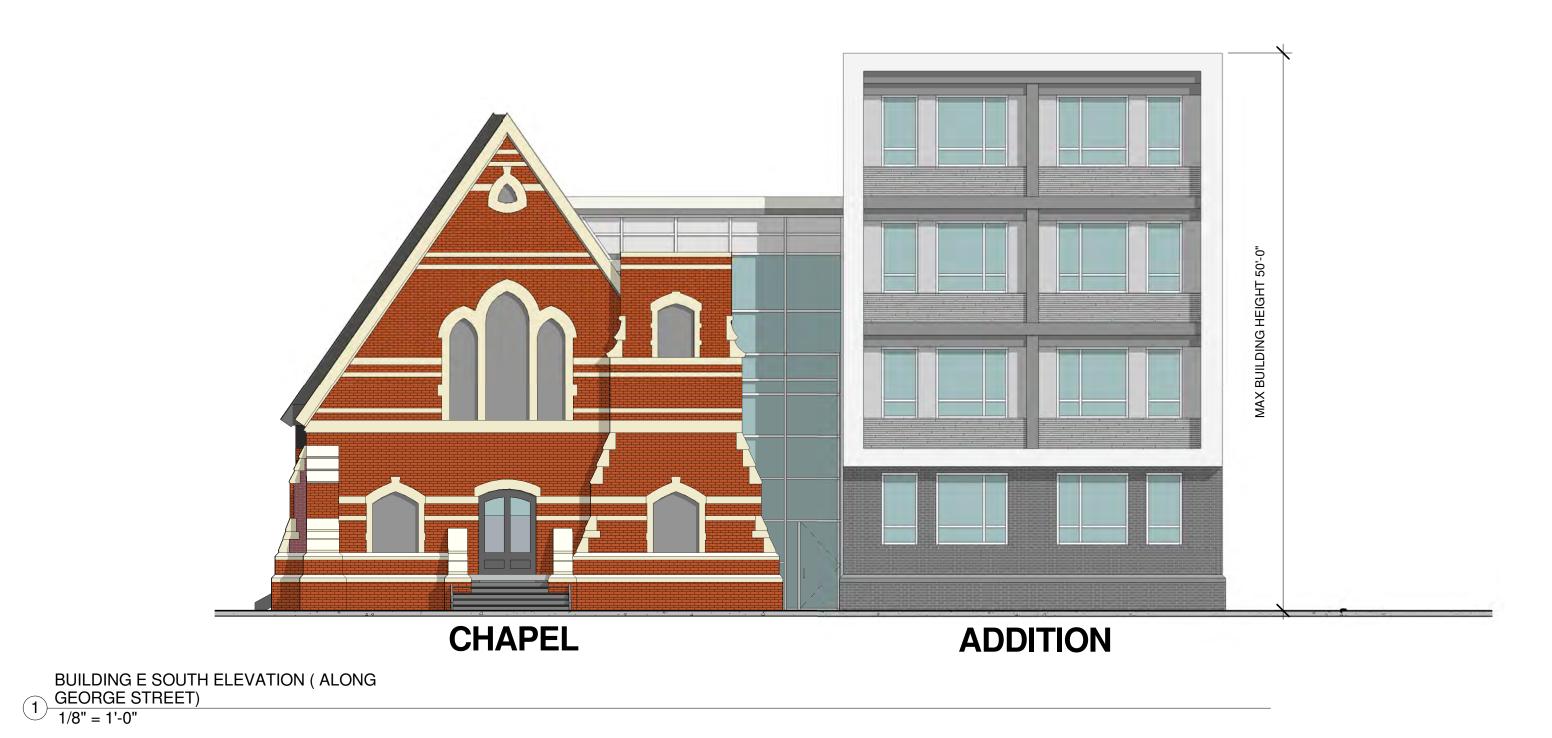

JOB NUMBER: 1512.00 DRAWN BY: Author CHECKED BY: Checker ISSUE DATE: 09.11.2015

> BUILDING D **EXTERIOR ELEVATIONS**

2 BUILDING E EAST ELEVATION 1/8" = 1'-0"

CHAPEL

3 BUILDING E WEST ELEVATION 1/8" = 1'-0"

NOTE:RENOVATION OF HISTORIC CHALEP TO MEET THE SECRETARY OF INTERIOR'S GUIDELINE FOR HISTORIC REHABILITATION

APPLICATION FOR PLANNED DEVELOPMENT UNIT(PDU) 301-305 GEORGE STREET, AND 274 CROWN STREET

PLANNED DEVELOPMENT UNIT 301-305 GEROGE ST & 274 CROWN ST 274 CROWN ST & 301-305 GEORGE ST. NEW HAVEN, CT 06510