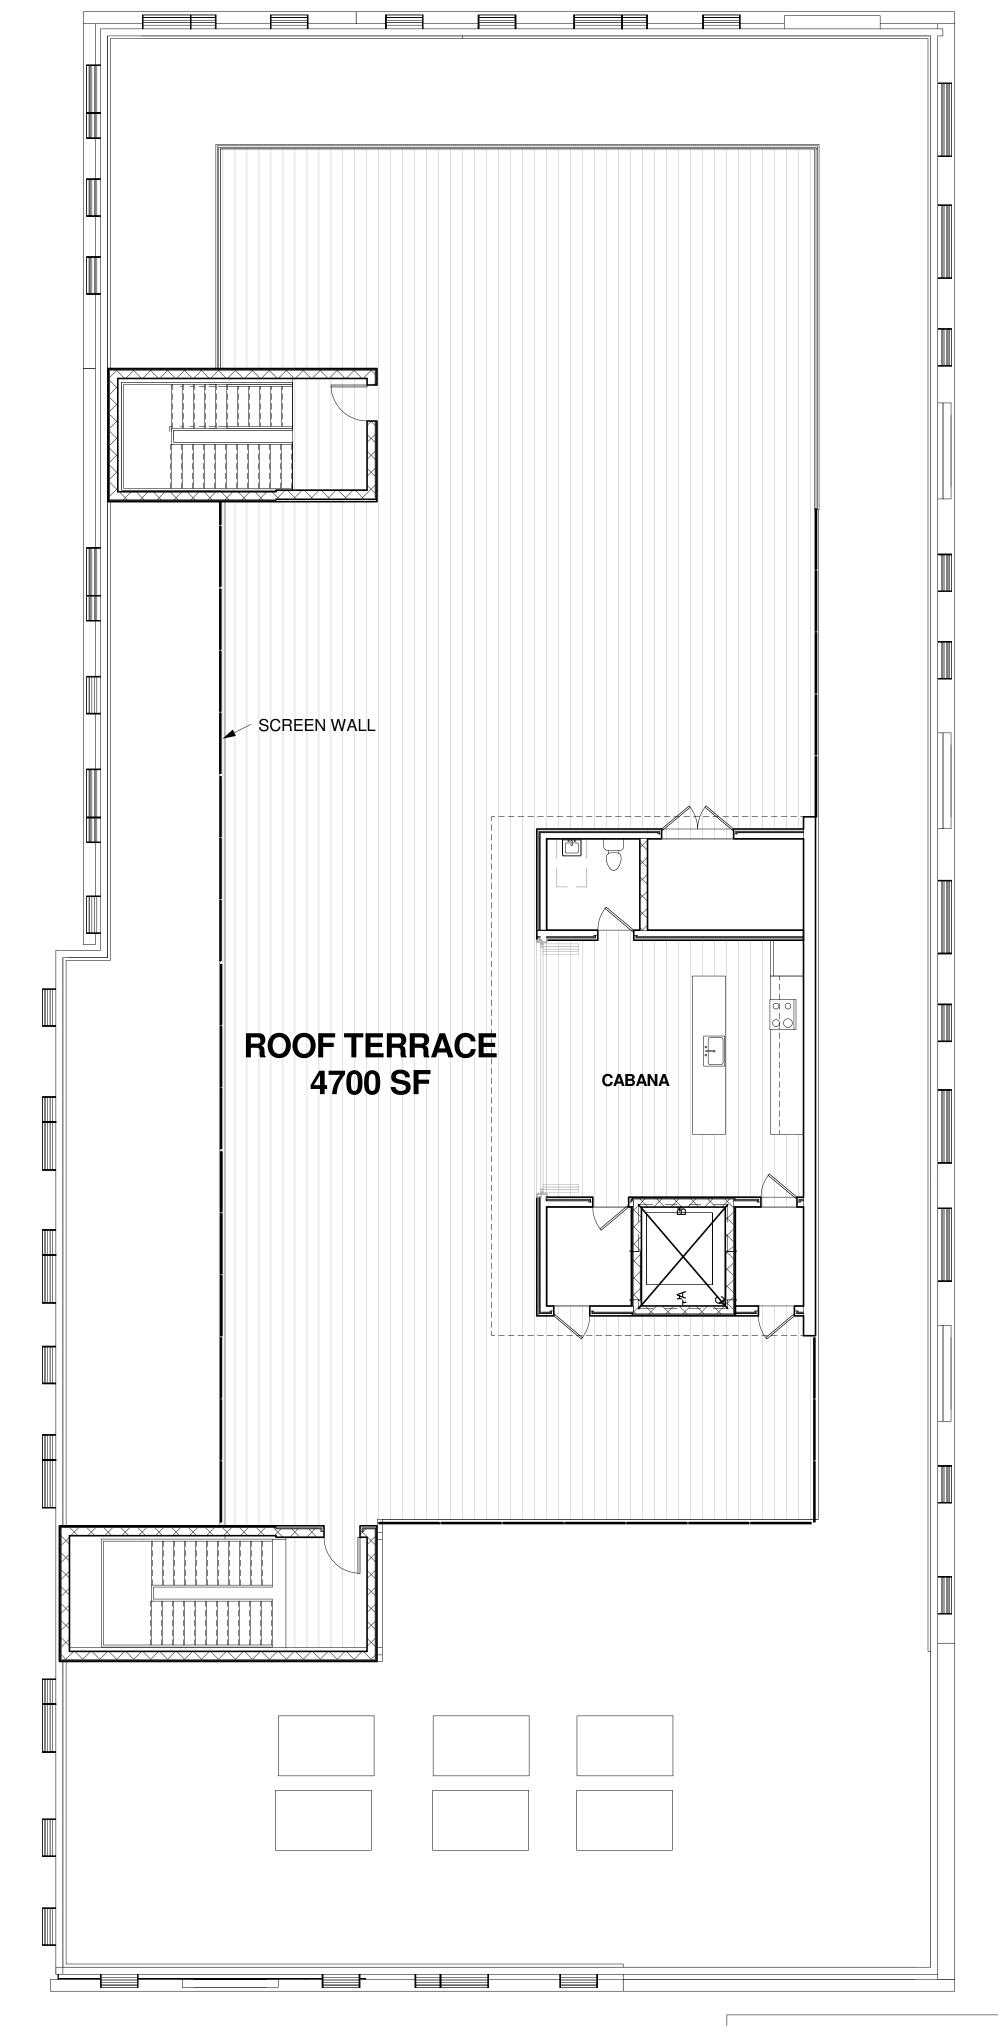

BUILDING D (PODIUM) FLOOR PLAN

A-2.3

2 BUILDING D (PODIUM) ROOF PLAN 1/8" = 1'-0"

APPLICATION FOR PLANNED DEVELOPMENT UNIT(PDU) 301-305 GEORGE STREET, AND 274 CROWN STRÈET

1 CHPL. 1ST FLOOR
1/8" = 1'-0"

3 CHPL. 3RD FLOOR 1/8" = 1'-0"