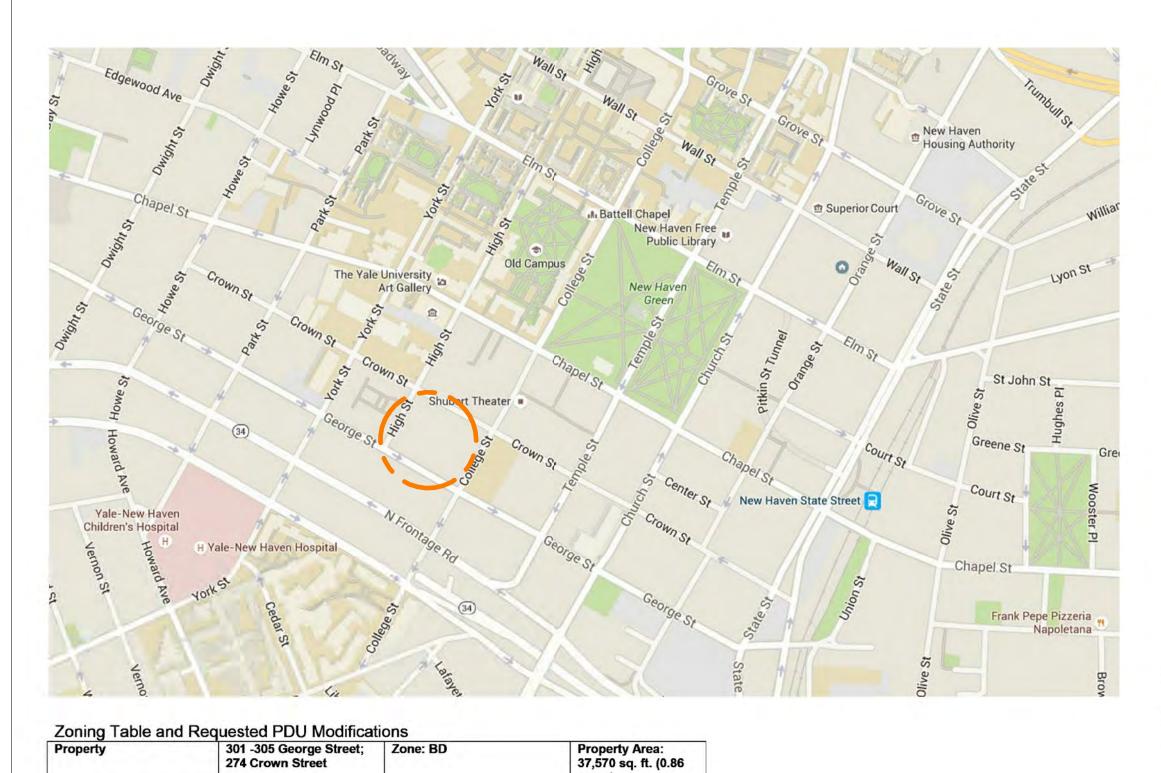

# PLANNED DEVELOPMENT UNIT 301-305 GEORGE STREET & 274 CROWN STREET NEW HAVEN, CT 06510

#### Residential Only, plus ancillary tenant amenity spaces; leasing residential subject to all residence district RH-2 Requirements [(0.75 spaces per dwelling Unit x 78 = 59) – 5 spaces for bicycle parking reduction)]; Minimum Lot Area Maximum Lot Coverage Required: 5,400 sq. ft. Allowed: 50% Front Yards 5ft except If 75 % of street 274 Crown: 0 feet (to match existing where 75% frontage is smaller, may of frontage is built < 5 ft.) 301-305 Crown: 0 feet (to match Regency Building, Centerplan) §16(a)(1)e 274 Crown: 10 feet 301-305 George: 15 feet Side Yards §16(a)(1)d No Direct Requirement 274 Crown: But no point of a side or ☑ Building A: 0 ft. rear wall may be closer to (west); 12 ft. (east) side or rear lot line than 1 ☑ Building B: 0 ft. foot per 2 feet of height (west); 12 ft. (east) Building C: 8 ft. above average finished lot (west); 12 ft. (east) 301-305 George ☑ Building D: 10 ft. Building E: 10 ft. Maximum Building Height No Direct Limit §16(a)(1)d 274 Crown: But no point of a side or ☑ Building A: 38 ft. rear wall may be closer to side or rear lot line than 1 ■ Building C: 38 ft. foot per 2 feet of height 301-305 George above average finished lot ☑ Building D: 75.5 ft. ☑ Building E: 46.5 ft. 75,140 sq. ft 99,490 Distances Between Buildings on Same Lot Building A to B: 20 ft. 0.5 ft. per foot of average Building B to C: 20 ft. building Height; or 35 ft. Building C to D: 24 ft. Building D to E: 15 ft. whichever is less. Building A to B: 18 ft. Building B to C: 18 ft. Building C to D: 35 ft. Building D to E: 35 ft. PDU Requirements Property Size Required: Residential Only 37,570 sq. ft. (0.86 acres) §65(b)(1) 0.5 acre to 2 acres Open Space 250 sq. ft./dwelling unit §65(a)(4) 78 units x 250 sq. ft.= 19,500 sq. ft.