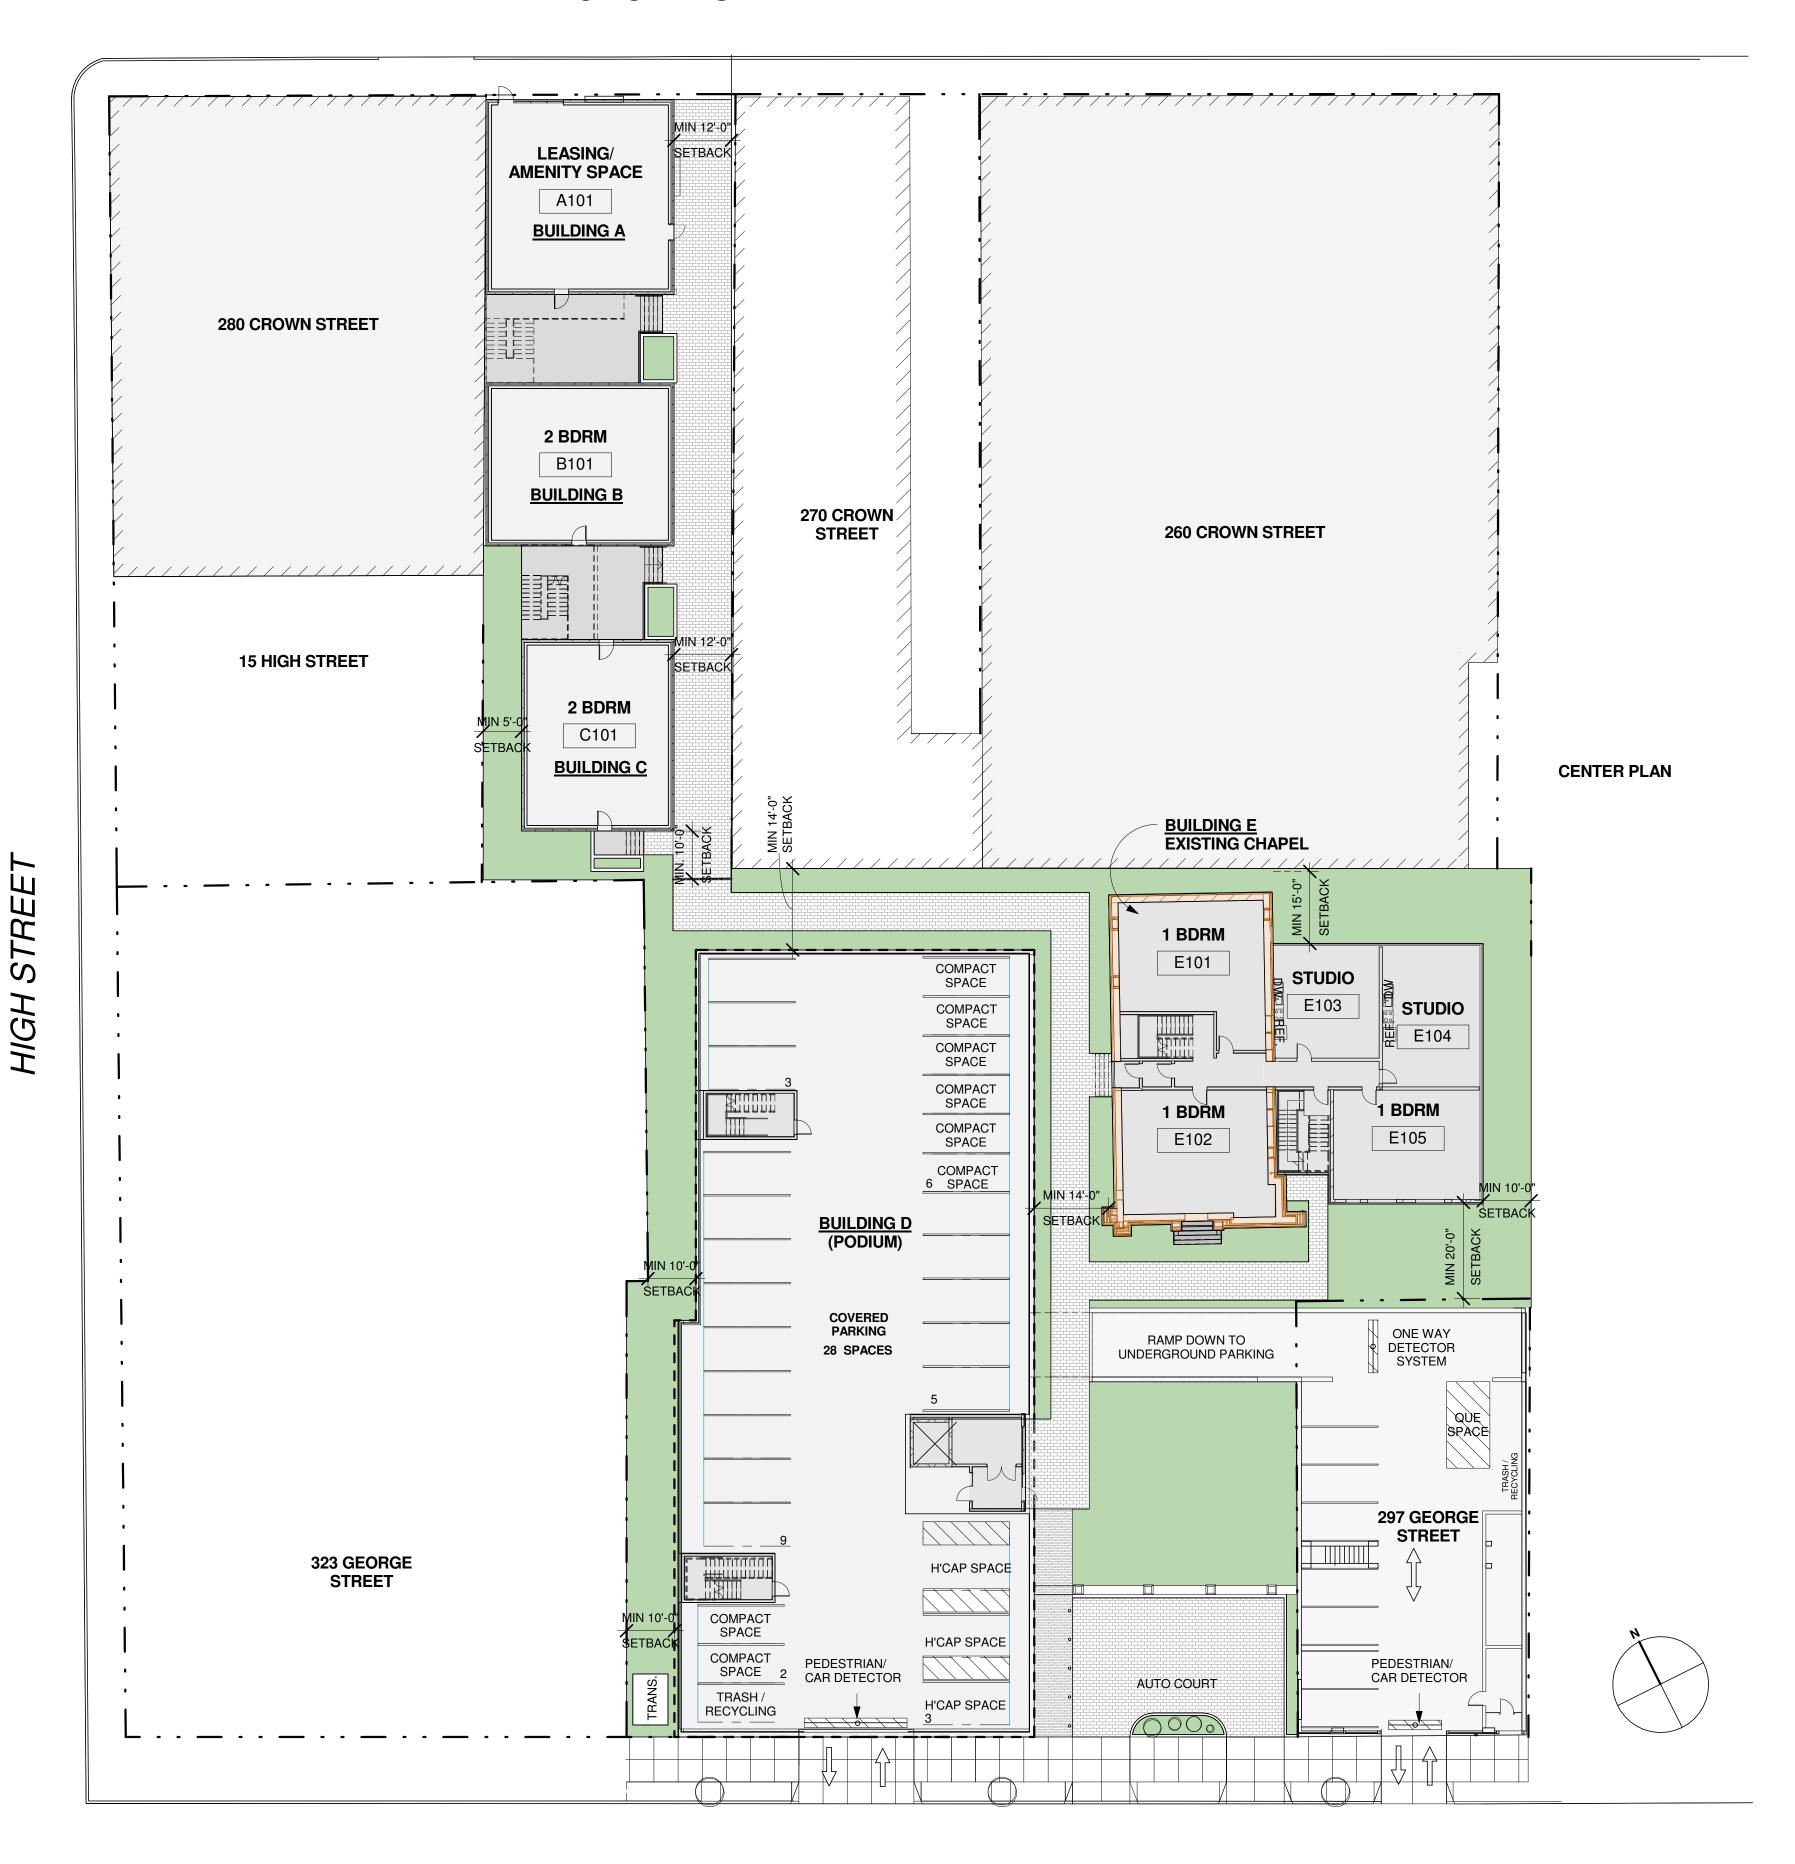

## PROJECT SUMMARY

BUILDING A (MEWS BUILDING AT CROWN)

TOTAL FOOTPRINT: 1,594 S.F.

TOTAL GROSS S.F.: 4,782 S.F.

TOTAL FOOTPRINT: 1,330 S.F.

TOTAL FOOTPRINT : 1,266 S.F. TOTAL GROSS S.F. : 3,798 S.F.

**TOTAL UNITS: 3** 

### BUILDING B (MEWS BUILDING AT MIDDLE)

**TOTAL UNITS: 4** 

TOTAL GROSS S.F. : 3,990 S.F. TOTAL UNITS: 3

BUILDING C (MEWS BUILDING AT REAR)

**BUILDING D (PODIUM)** 

TOTAL FOOTPRINT: 12,020 S.F. TOTAL GROSS S.F.: 72,760 S.F. TOTAL UNITS: 55 BUILDING E (CHAPEL/ ADDITION)
TOTAL FOOTPRINT: 4,715 S.F.

CHAPEL GROSS S.F.: 4,820S.F. ADDITION GROSS S.F.: 9,340 S.F. TOTAL GROSS S.F.: 14,160 S.F. **TOTAL UNITS: 13** 

PROJECT TOTAL UNITS: 78

APPLICATION FOR PLANNED DEVELOPMENT UNIT(PDU) 301-305 GEORGE STREET, AND 274 CROWN STREET

SITE PLAN

1512.00

09.11.2015

DD

SG

JOB NUMBER:

DRAWN BY:

CHECKED BY: