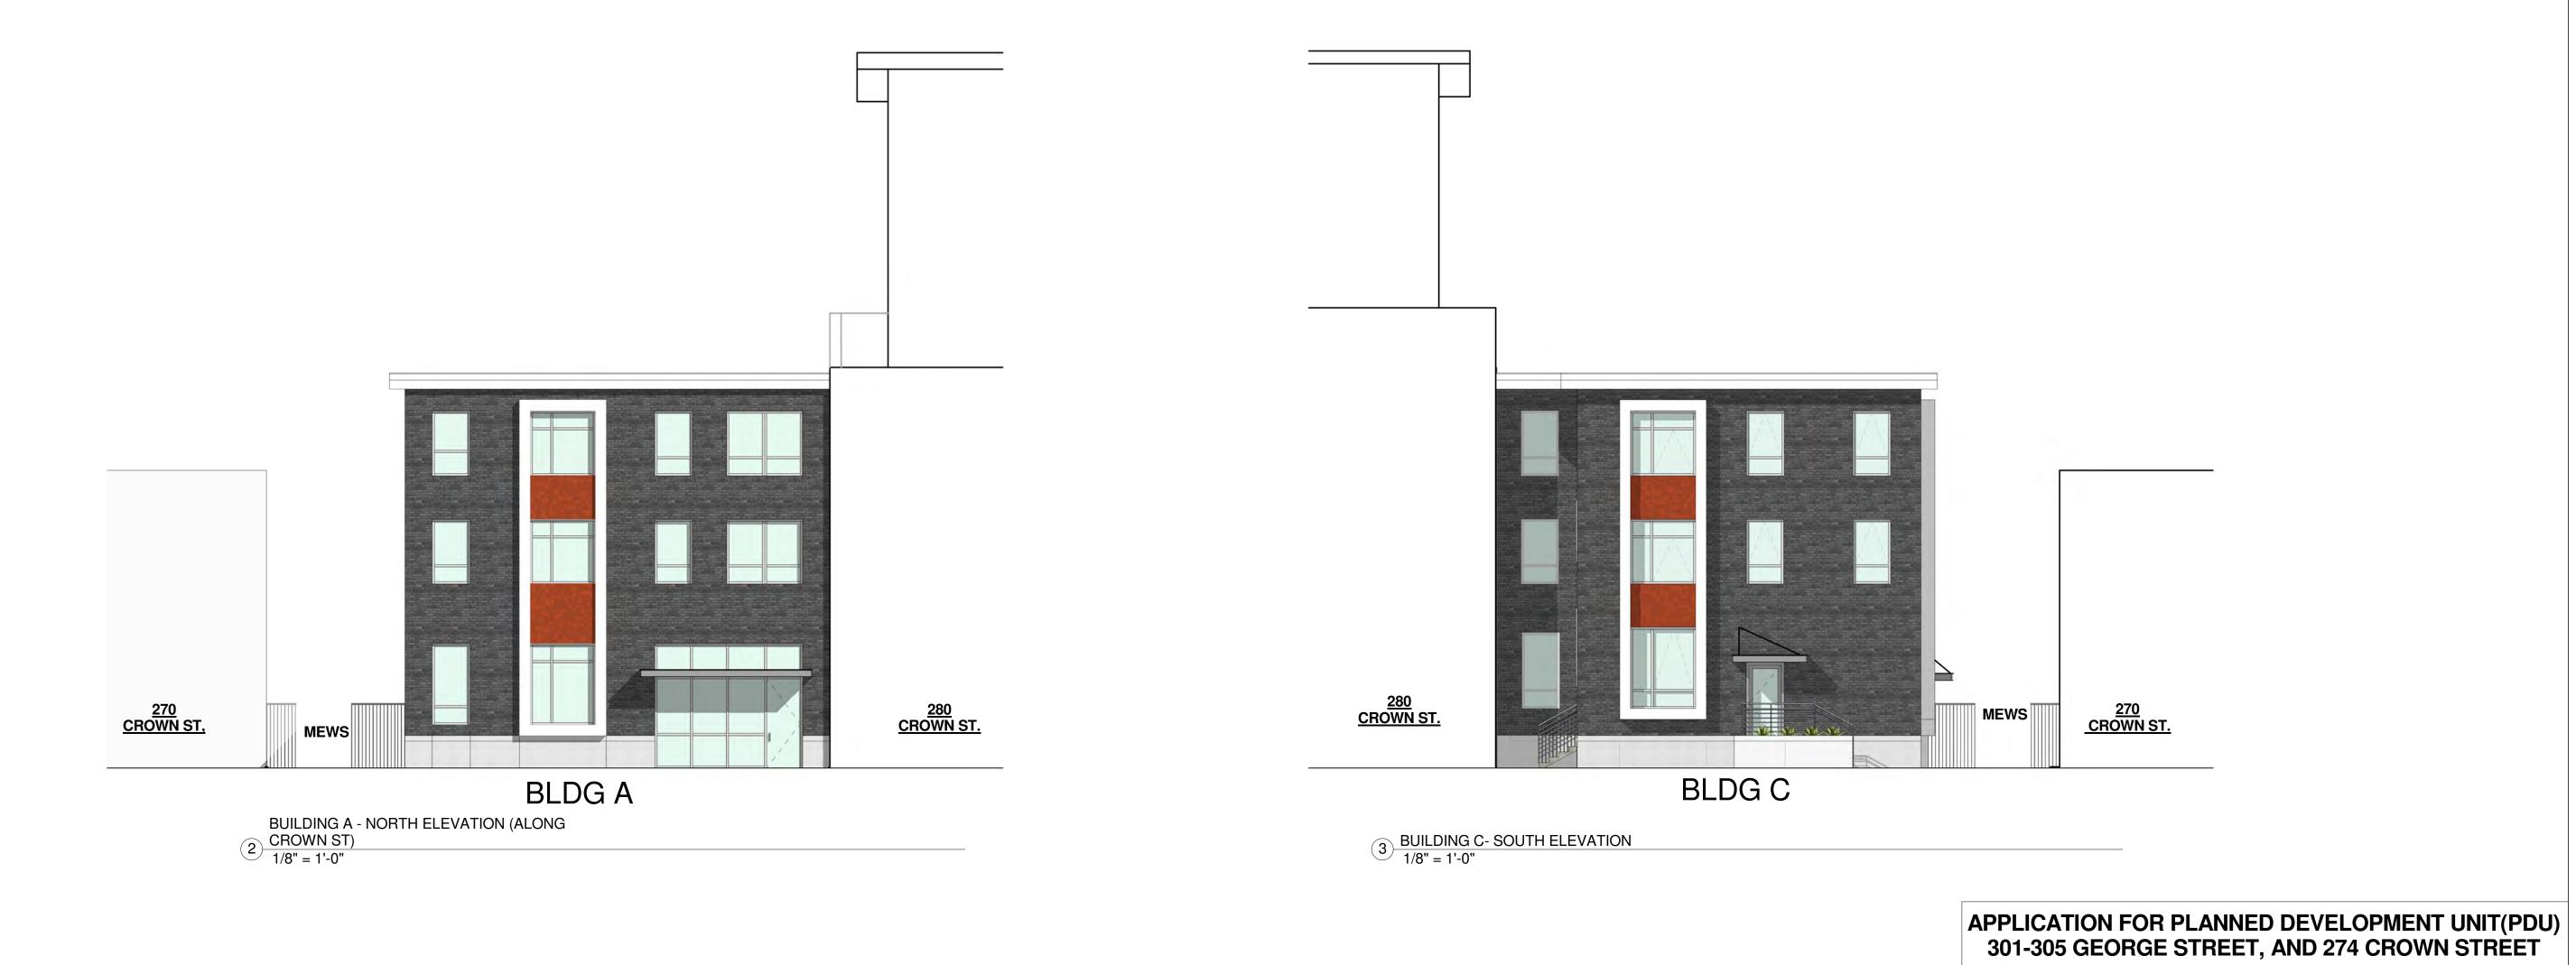

JOB NUMBER: DRAWN BY: CHECKED BY:

ISSUE DATE:

MEWS BUILDINGS
EXTERIOR
ELEVATIONS

1512.00 DD

09.11.2015

BLDG. C

280 CROWN ST.

3 BLDG B SOUTH EXTERIOR ELEVATION 1/8" = 1'-0"

<u>YALE</u> <u>UNIVERSITY</u>

MEWS

BLDG. B

YALE UNIVERSITY

4 BLDG C NORTH EXTERIOR ELEVATION
1/8" = 1'-0"

APPLICATION FOR PLANNED DEVELOPMENT UNIT(PDU) 301-305 GEORGE STREET, AND 274 CROWN STREET

PLANNED
DEVELOPMENT
UNIT 301-305
GEROGE ST & 274
CROWN ST & 301-305 GEORGE ST.
NEW HAVEN, CT 06510

GREGG WIES & GARDNER ARCHITECTS, LLC

151 East Street | New Haven, CT 06511 | t 203.468.1967 | f 203.468.8662

These drawings and specifications are instruments of professional services and shall remain the property of the architect. These documents cannot be used in whole or in part for any parties © 2014 Gregg Wies & Gardner Architects, LLC

JOB NUMBER: 1512.00
DRAWN BY: DD
CHECKED BY: SG
ISSUE DATE: 09.11.2015

BUILDING A B AND C EXTERIOR ELEVATIONS

BUILDING D SOUTH ELEVATION (ALONG GEORGE STREET)

1/8" = 1'-0"

BUILDING D EAST ELEVATION (FACING PARKING)