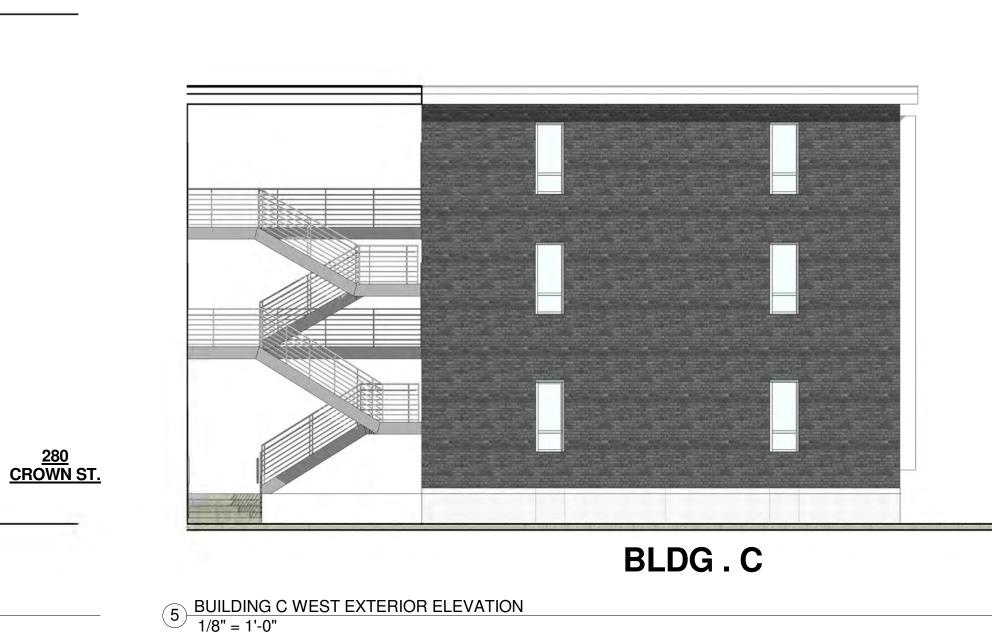

JOB NUMBER: DRAWN BY: CHECKED BY:

ISSUE DATE:

MEWS BUILDINGS
EXTERIOR
ELEVATIONS

1512.00 DD

09.11.2015

BLDG. C

280 CROWN ST.

3 BLDG B SOUTH EXTERIOR ELEVATION 1/8" = 1'-0"