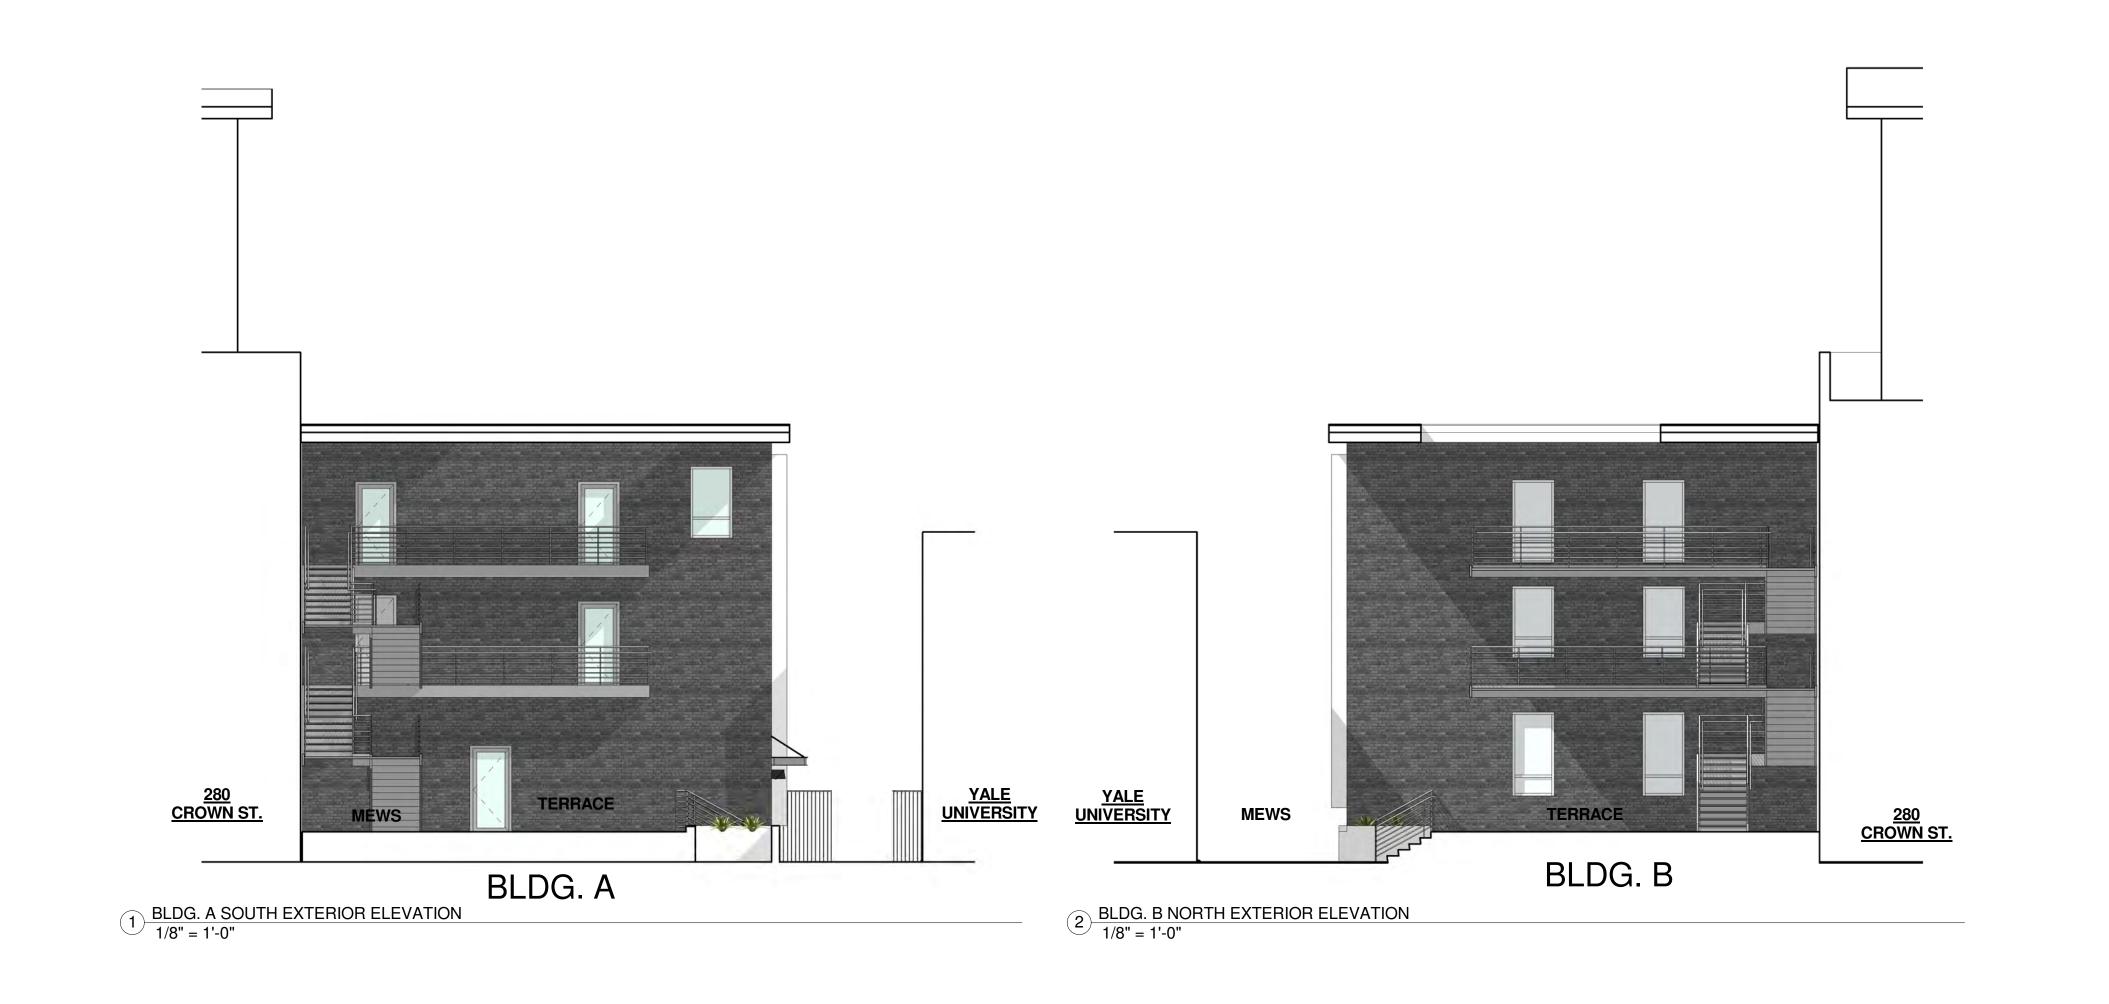

JOB NUMBER: DRAWN BY: CHECKED BY:

ISSUE DATE:

MEWS BUILDINGS
EXTERIOR
ELEVATIONS

1512.00 DD

09.11.2015

BLDG. C

280 CROWN ST.

3 BLDG B SOUTH EXTERIOR ELEVATION 1/8" = 1'-0"

<u>YALE</u> <u>UNIVERSITY</u>

MEWS

BLDG. B

YALE UNIVERSITY

4 BLDG C NORTH EXTERIOR ELEVATION
1/8" = 1'-0"

APPLICATION FOR PLANNED DEVELOPMENT UNIT(PDU) 301-305 GEORGE STREET, AND 274 CROWN STREET

PLANNED
DEVELOPMENT
UNIT 301-305
GEROGE ST & 274
CROWN ST & 301-305 GEORGE ST.
NEW HAVEN, CT 06510

GREGG WIES & GARDNER ARCHITECTS, LLC

151 East Street | New Haven, CT 06511 | t 203.468.1967 | f 203.468.8662

These drawings and specifications are instruments of professional services and shall remain the property of the architect. These documents cannot be used in whole or in part for any parties © 2014 Gregg Wies & Gardner Architects, LLC

JOB NUMBER: 1512.00
DRAWN BY: DD
CHECKED BY: SG
ISSUE DATE: 09.11.2015

BUILDING A B AND C EXTERIOR ELEVATIONS

BUILDING D SOUTH ELEVATION (ALONG GEORGE STREET)

1/8" = 1'-0"

BUILDING D EAST ELEVATION (FACING PARKING)