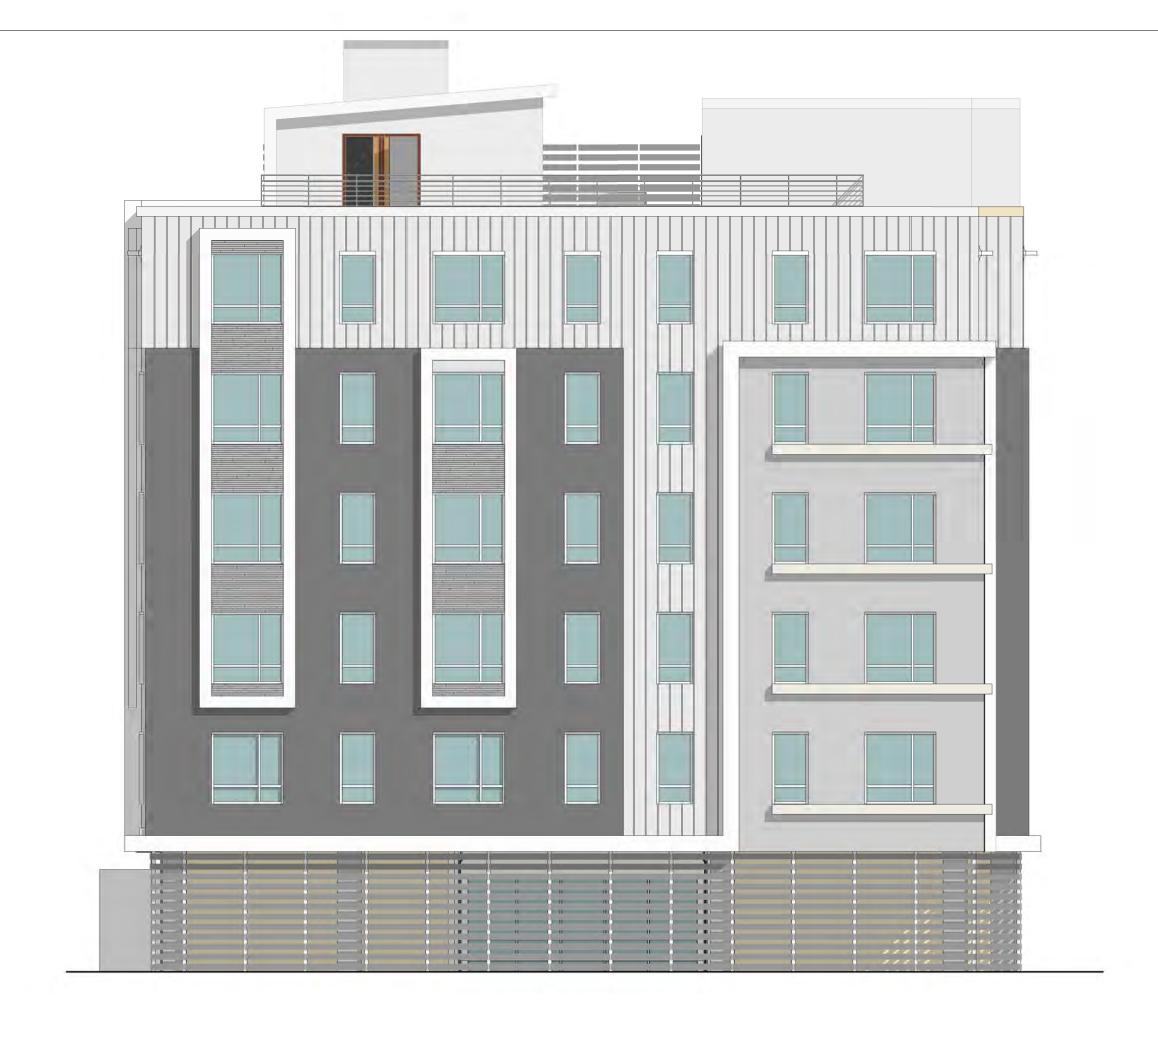

JOB NUMBER: DRAWN BY: CHECKED BY:

SG ISSUE DATE: 09.11.2015

1512.00 DD

BUILDING D **EXTERIOR ELEVATIONS** 

BUILDING D NORTH EXTERIOR 2 ELEVATION (FACING MEWS) 1/8" = 1'-0"

**GEORGE** STREET

BUILDING D WEST EXTERIOR

ELEVATION( FACING HIGH STREET)

1/8" = 1'-0"

APPLICATION FOR PLANNED DEVELOPMENT UNIT(PDU) 301-305 GEORGE STREET, AND 274 CROWN STREET

PLANNED DEVELOPMENT UNIT 301-305 GEROGE ST & 274

CROWN ST 274 CROWN ST & 301-305 GEORGE ST. NEW HAVEN, CT 06510