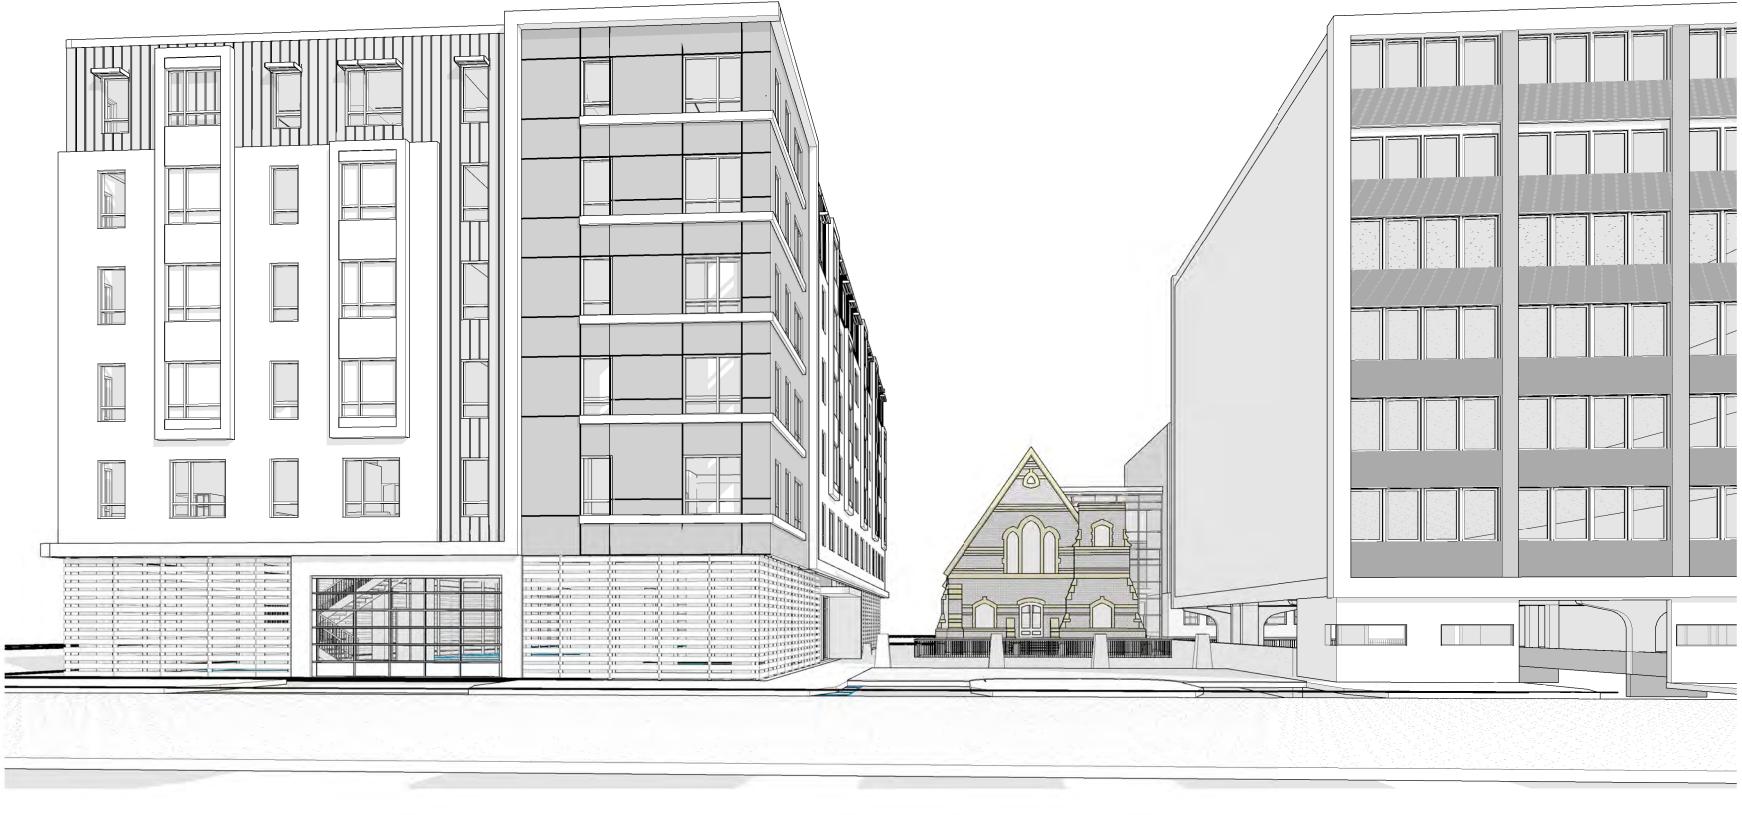

JOB NUMBER: 1512.00 DRAWN BY: Author CHECKED BY: Checker ISSUE DATE: 09.11.2015

> BUILDING D **EXTERIOR ELEVATIONS**

2 BUILDING E EAST ELEVATION 1/8" = 1'-0"

CHAPEL

3 BUILDING E WEST ELEVATION 1/8" = 1'-0"

NOTE:RENOVATION OF HISTORIC CHALEP TO MEET THE SECRETARY OF INTERIOR'S GUIDELINE FOR HISTORIC REHABILITATION

APPLICATION FOR PLANNED DEVELOPMENT UNIT(PDU) 301-305 GEORGE STREET, AND 274 CROWN STREET

PLANNED DEVELOPMENT UNIT 301-305 GEROGE ST & 274 CROWN ST 274 CROWN ST & 301-305 GEORGE ST. NEW HAVEN, CT 06510