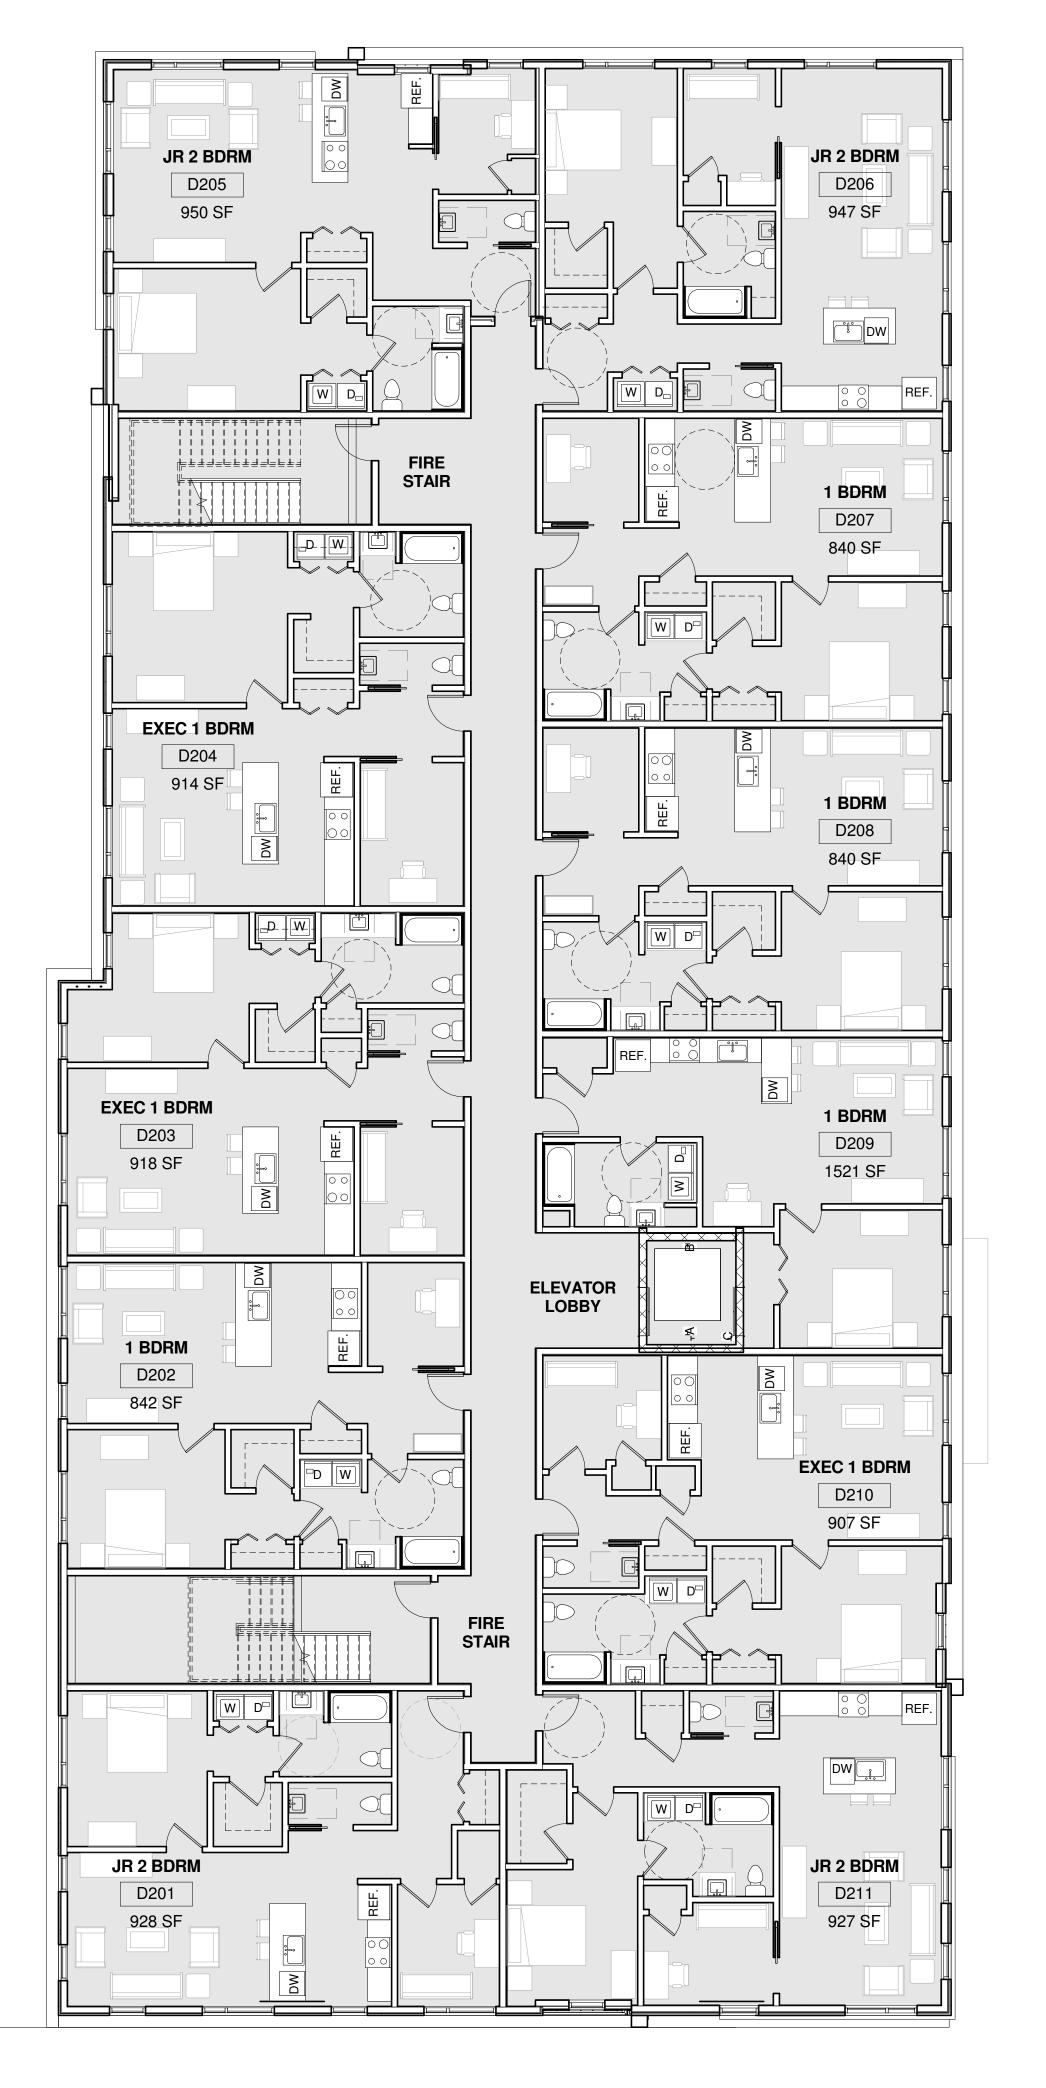

### BUILDING B (MEWS BUILDING AT MIDDLE)

**TOTAL UNITS: 4** 

TOTAL GROSS S.F. : 3,990 S.F. TOTAL UNITS: 3

BUILDING C (MEWS BUILDING AT REAR)

**BUILDING D (PODIUM)** 

TOTAL FOOTPRINT: 12,020 S.F. TOTAL GROSS S.F.: 72,760 S.F. TOTAL UNITS: 55 BUILDING E (CHAPEL/ ADDITION)
TOTAL FOOTPRINT: 4,715 S.F.

CHAPEL GROSS S.F.: 4,820S.F. ADDITION GROSS S.F.: 9,340 S.F. TOTAL GROSS S.F.: 14,160 S.F. **TOTAL UNITS: 13** 

PROJECT TOTAL UNITS: 78

APPLICATION FOR PLANNED DEVELOPMENT UNIT(PDU) 301-305 GEORGE STREET, AND 274 CROWN STREET

BUILDING D (PODIUM) FLOOR PLAN

A-2.3

2 BUILDING D (PODIUM) ROOF PLAN 1/8" = 1'-0"

APPLICATION FOR PLANNED DEVELOPMENT UNIT(PDU) 301-305 GEORGE STREET, AND 274 CROWN STRÈET

1 CHPL. 1ST FLOOR
1/8" = 1'-0"

3 CHPL. 3RD FLOOR 1/8" = 1'-0"