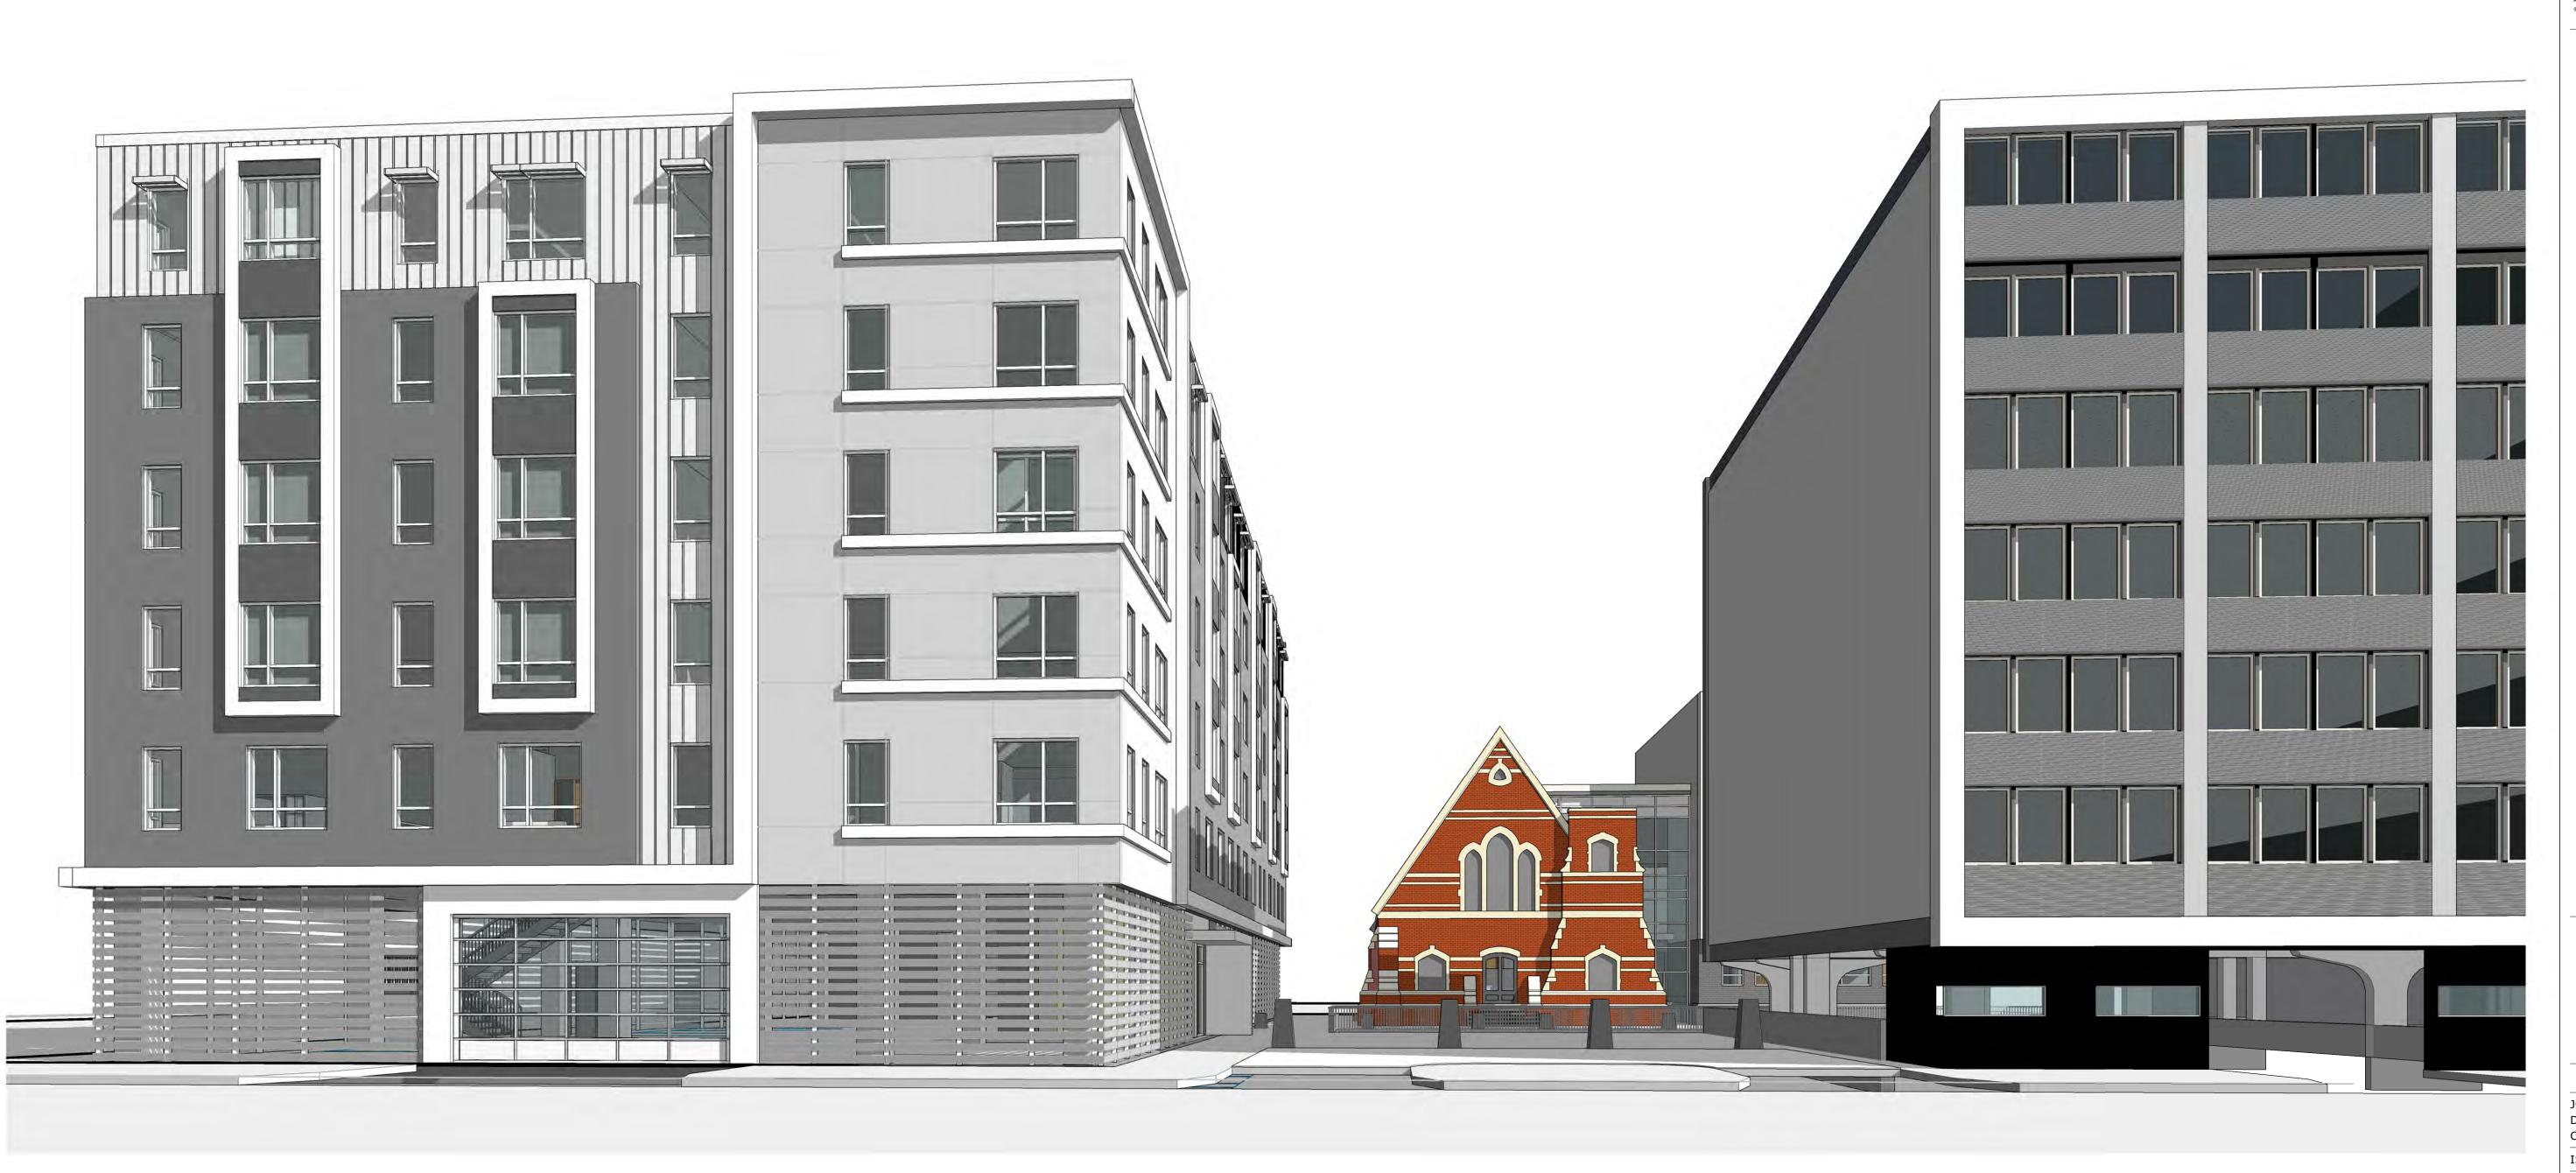

JOB NUMBER: 1512.00 DRAWN BY: Author CHECKED BY: Checker ISSUE DATE: 09.11.2015

> BUILDING D **EXTERIOR ELEVATIONS**

2 BUILDING E EAST ELEVATION 1/8" = 1'-0"

CHAPEL

3 BUILDING E WEST ELEVATION 1/8" = 1'-0"

NOTE:RENOVATION OF HISTORIC CHALEP TO MEET THE SECRETARY OF INTERIOR'S GUIDELINE FOR HISTORIC REHABILITATION

APPLICATION FOR PLANNED DEVELOPMENT UNIT(PDU) 301-305 GEORGE STREET, AND 274 CROWN STREET

PLANNED DEVELOPMENT UNIT 301-305 GEROGE ST & 274 CROWN ST 274 CROWN ST & 301-305 GEORGE ST. NEW HAVEN, CT 06510