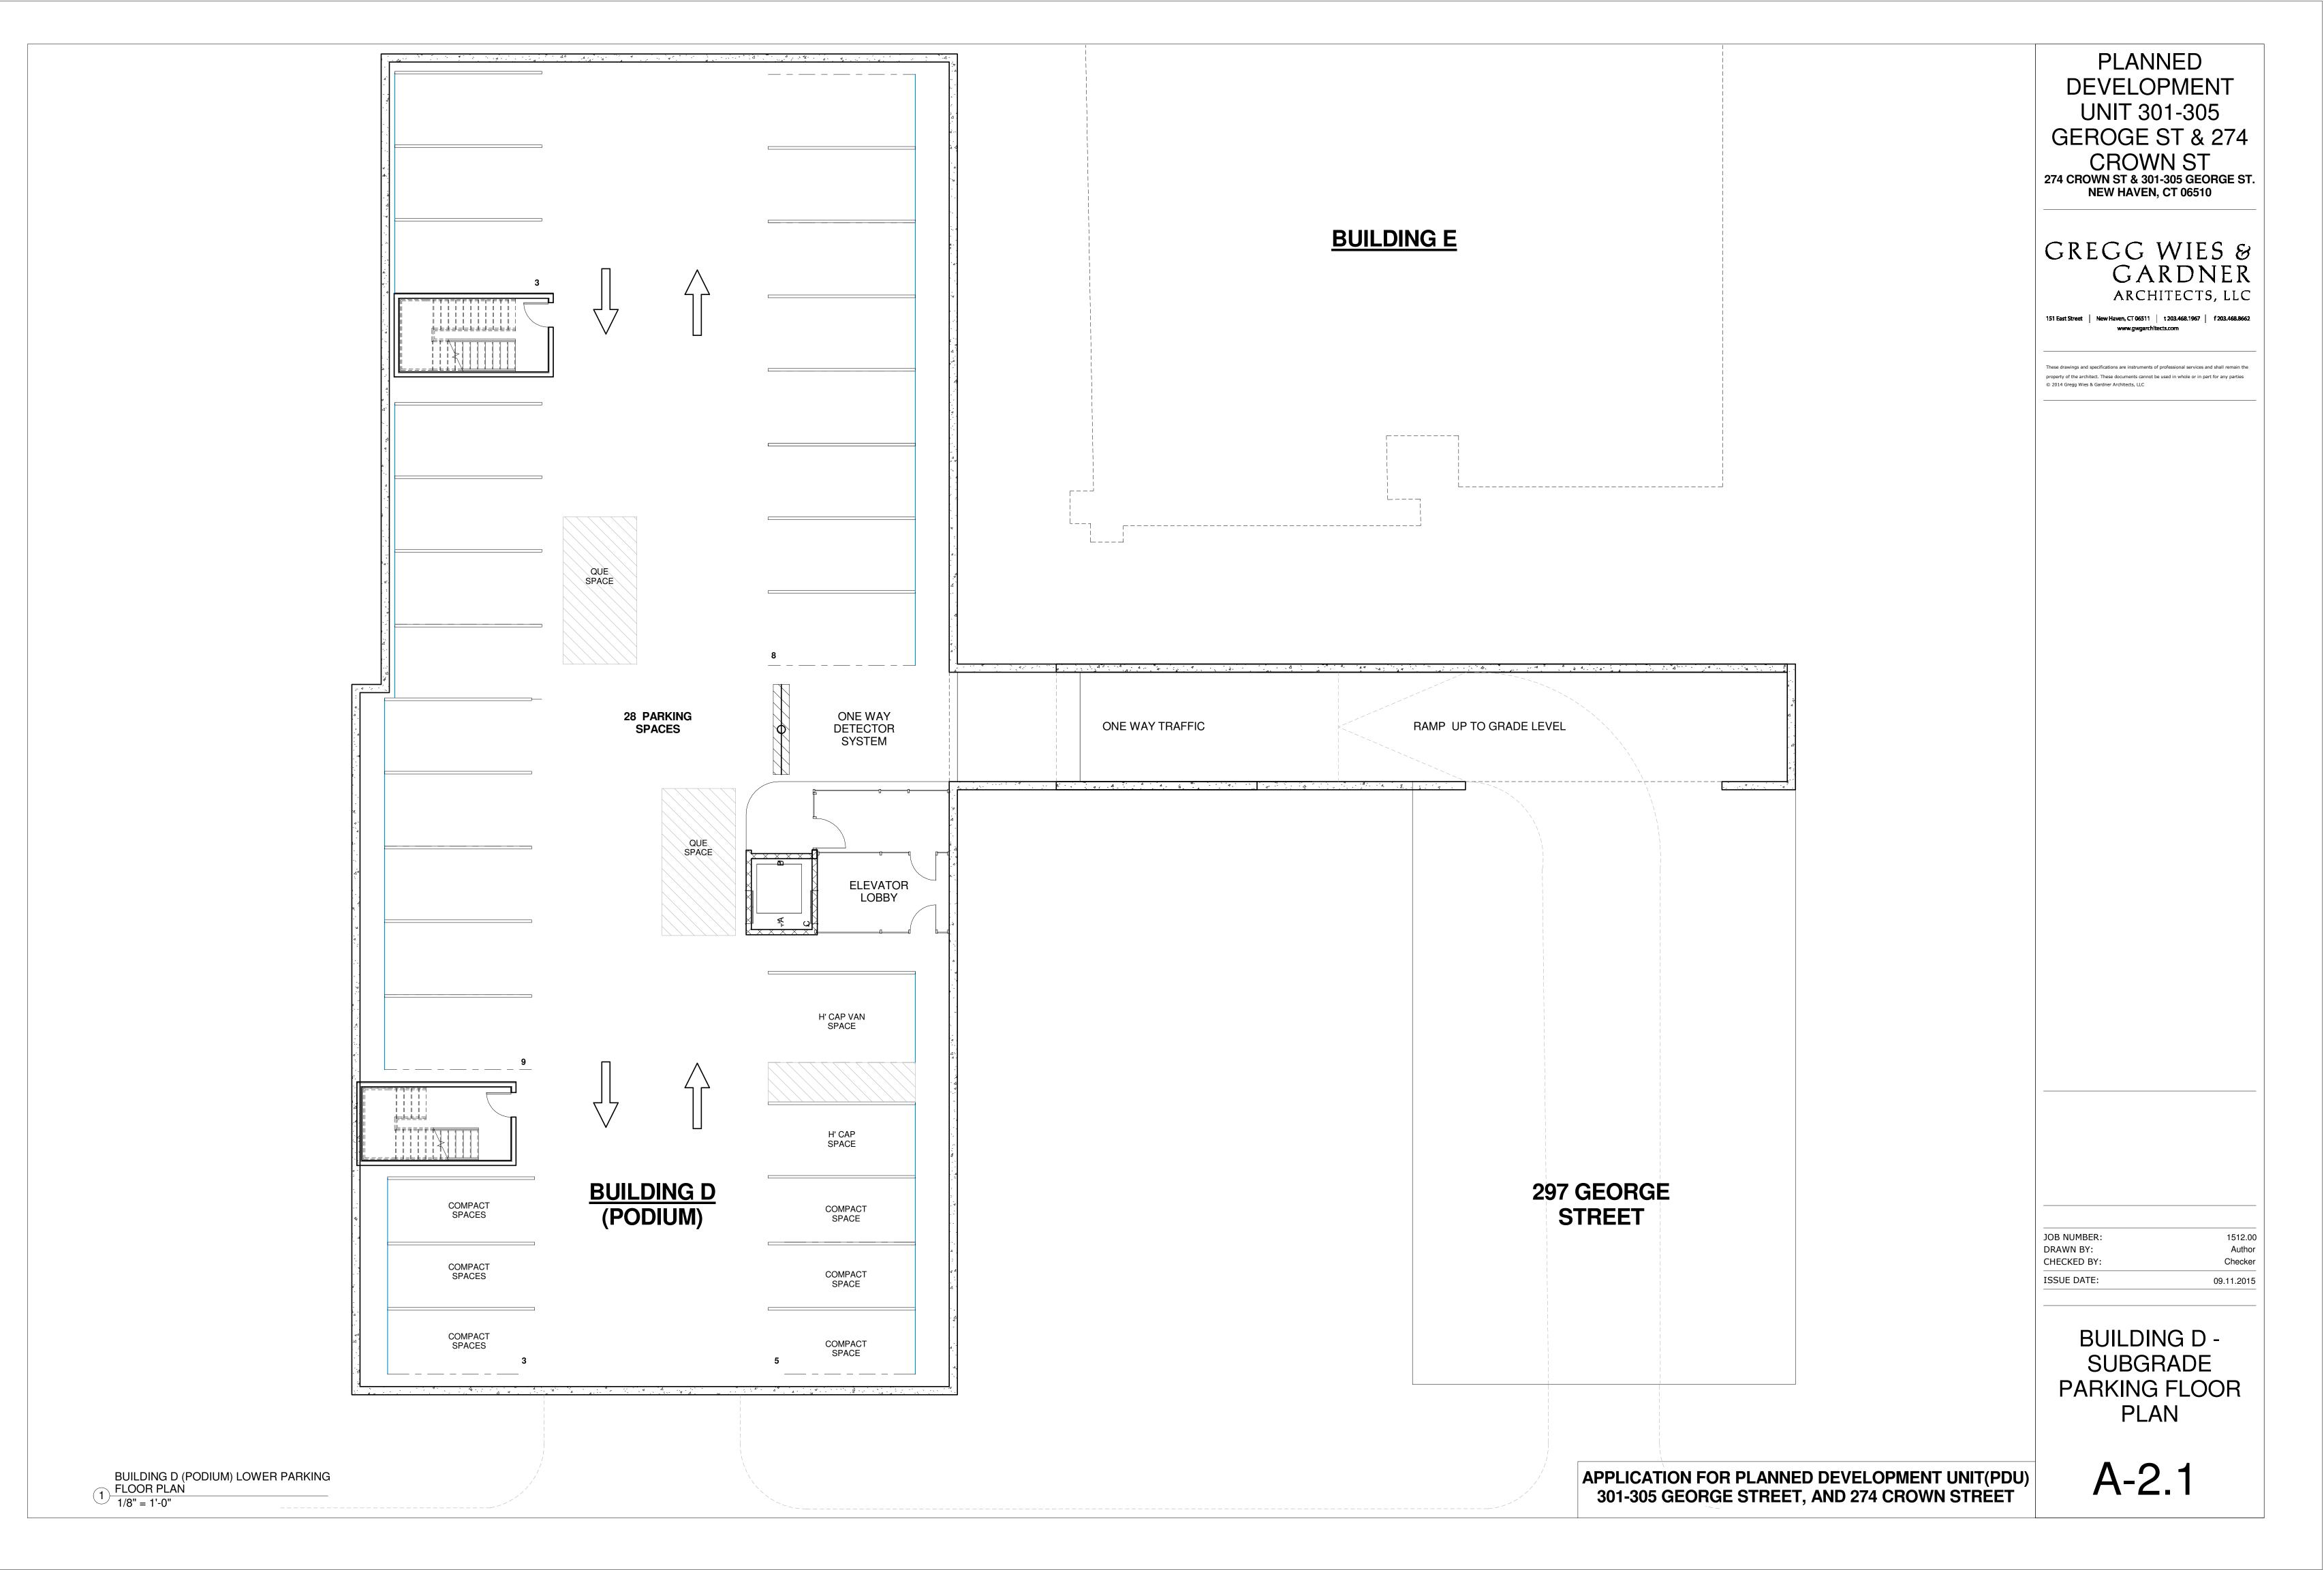

### BUILDING B (MEWS BUILDING AT MIDDLE)

**TOTAL UNITS: 4** 

TOTAL GROSS S.F. : 3,990 S.F. TOTAL UNITS: 3

BUILDING C (MEWS BUILDING AT REAR)

**BUILDING D (PODIUM)** 

TOTAL FOOTPRINT: 12,020 S.F. TOTAL GROSS S.F.: 72,760 S.F. TOTAL UNITS: 55 BUILDING E (CHAPEL/ ADDITION)
TOTAL FOOTPRINT: 4,715 S.F.

## PROJECT SUMMARY

BUILDING A (MEWS BUILDING AT CROWN)

TOTAL FOOTPRINT: 1,594 S.F.

TOTAL GROSS S.F.: 4,782 S.F.

TOTAL FOOTPRINT: 1,330 S.F.

TOTAL FOOTPRINT : 1,266 S.F. TOTAL GROSS S.F. : 3,798 S.F.

**TOTAL UNITS: 3** 