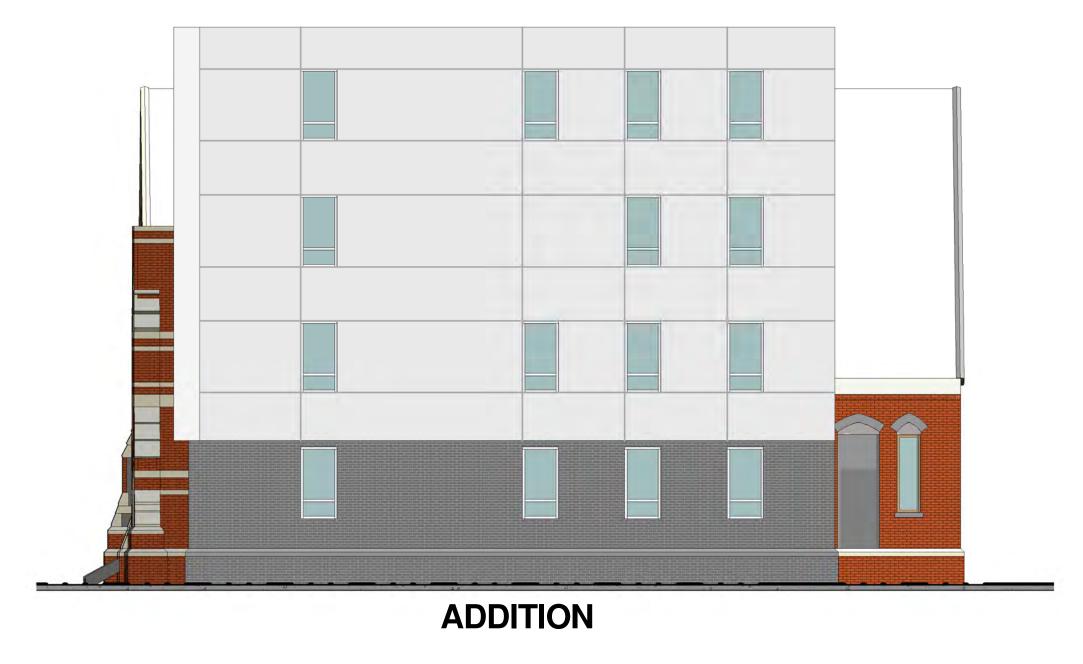

JOB NUMBER: 1512.00 DRAWN BY: Author CHECKED BY: Checker ISSUE DATE: 09.11.2015

> BUILDING D **EXTERIOR ELEVATIONS**

2 BUILDING E EAST ELEVATION 1/8" = 1'-0"

CHAPEL

3 BUILDING E WEST ELEVATION 1/8" = 1'-0"

NOTE:RENOVATION OF HISTORIC CHALEP TO MEET THE SECRETARY OF INTERIOR'S GUIDELINE FOR HISTORIC REHABILITATION

APPLICATION FOR PLANNED DEVELOPMENT UNIT(PDU) 301-305 GEORGE STREET, AND 274 CROWN STREET

PLANNED DEVELOPMENT UNIT 301-305 GEROGE ST & 274 CROWN ST 274 CROWN ST & 301-305 GEORGE ST. NEW HAVEN, CT 06510