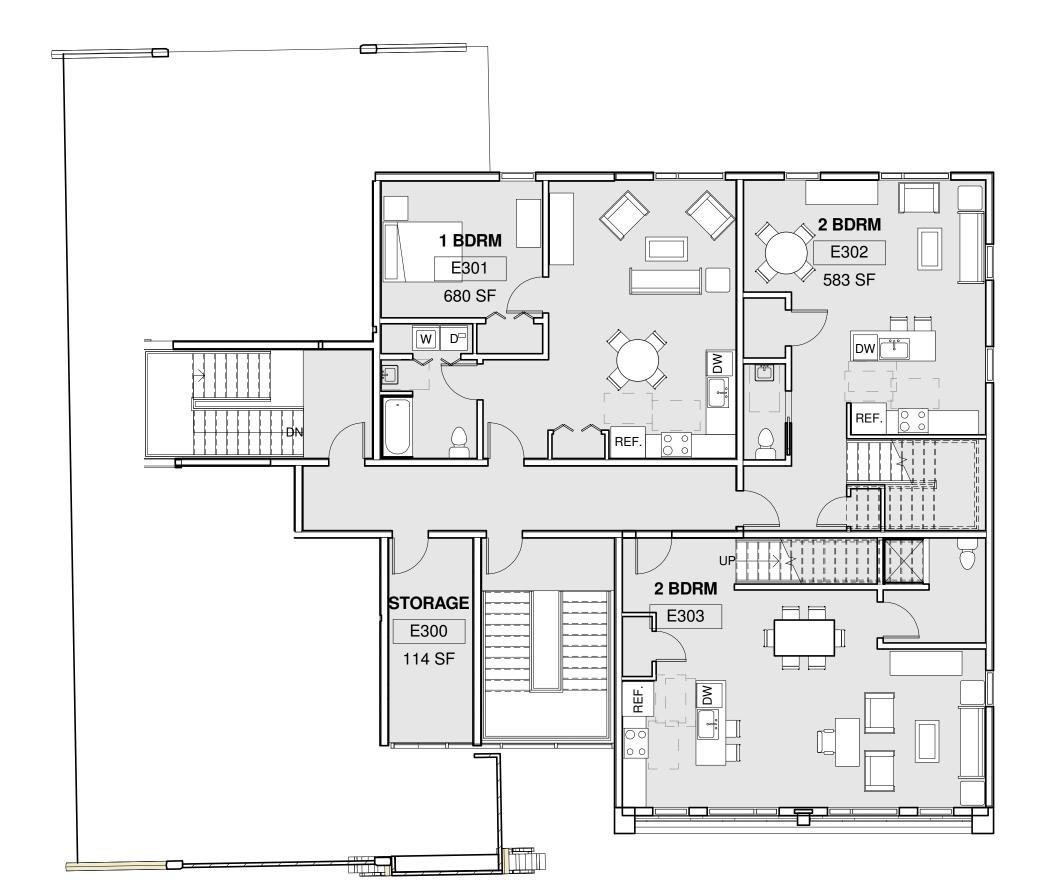

### BUILDING B (MEWS BUILDING AT MIDDLE)

**TOTAL UNITS: 4** 

TOTAL GROSS S.F. : 3,990 S.F. TOTAL UNITS: 3

BUILDING C (MEWS BUILDING AT REAR)

**BUILDING D (PODIUM)** 

TOTAL FOOTPRINT: 12,020 S.F. TOTAL GROSS S.F.: 72,760 S.F. TOTAL UNITS: 55 BUILDING E (CHAPEL/ ADDITION)
TOTAL FOOTPRINT: 4,715 S.F.

CHAPEL GROSS S.F.: 4,820S.F. ADDITION GROSS S.F.: 9,340 S.F. TOTAL GROSS S.F.: 14,160 S.F. **TOTAL UNITS: 13** 

PROJECT TOTAL UNITS: 78

APPLICATION FOR PLANNED DEVELOPMENT UNIT(PDU) 301-305 GEORGE STREET, AND 274 CROWN STREET