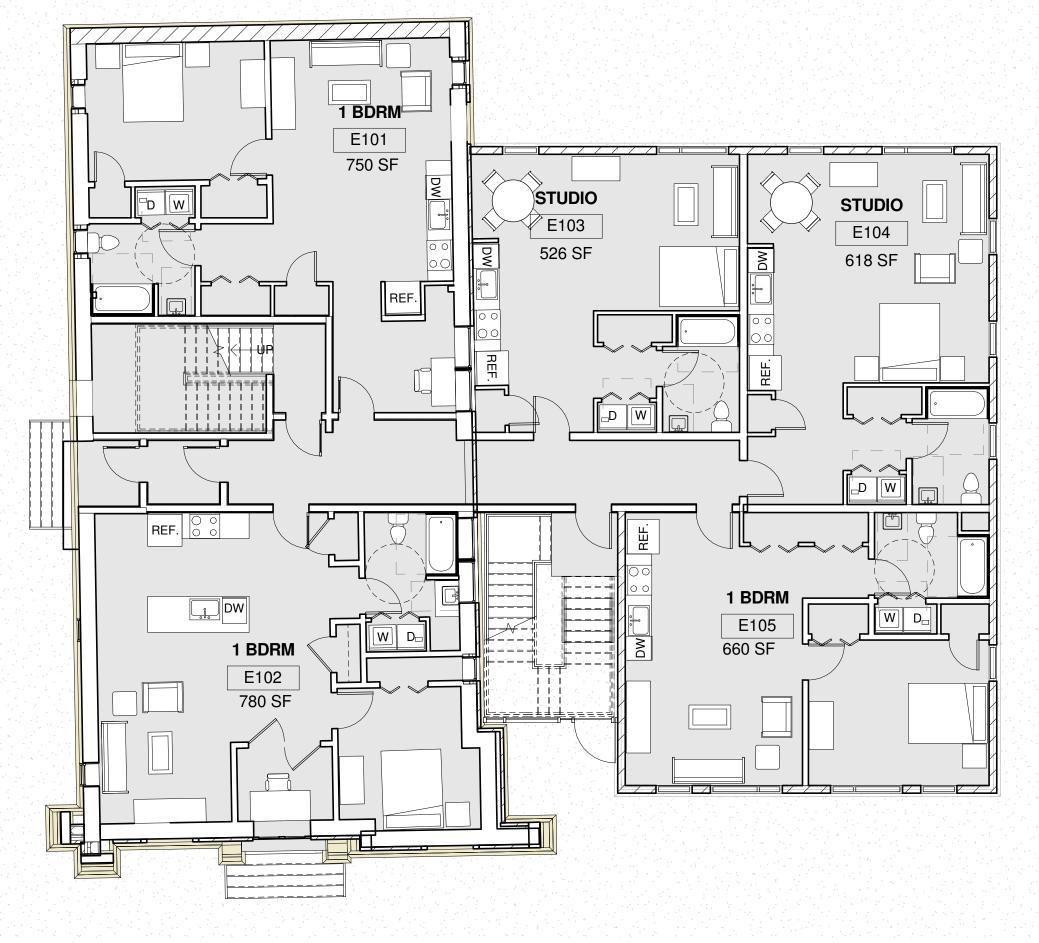

## PROJECT SUMMARY

BUILDING A (MEWS BUILDING AT CROWN)

TOTAL FOOTPRINT: 1,594 S.F.

TOTAL GROSS S.F.: 4,782 S.F.

TOTAL FOOTPRINT: 1,330 S.F.

TOTAL FOOTPRINT : 1,266 S.F. TOTAL GROSS S.F. : 3,798 S.F.

**TOTAL UNITS: 3** 