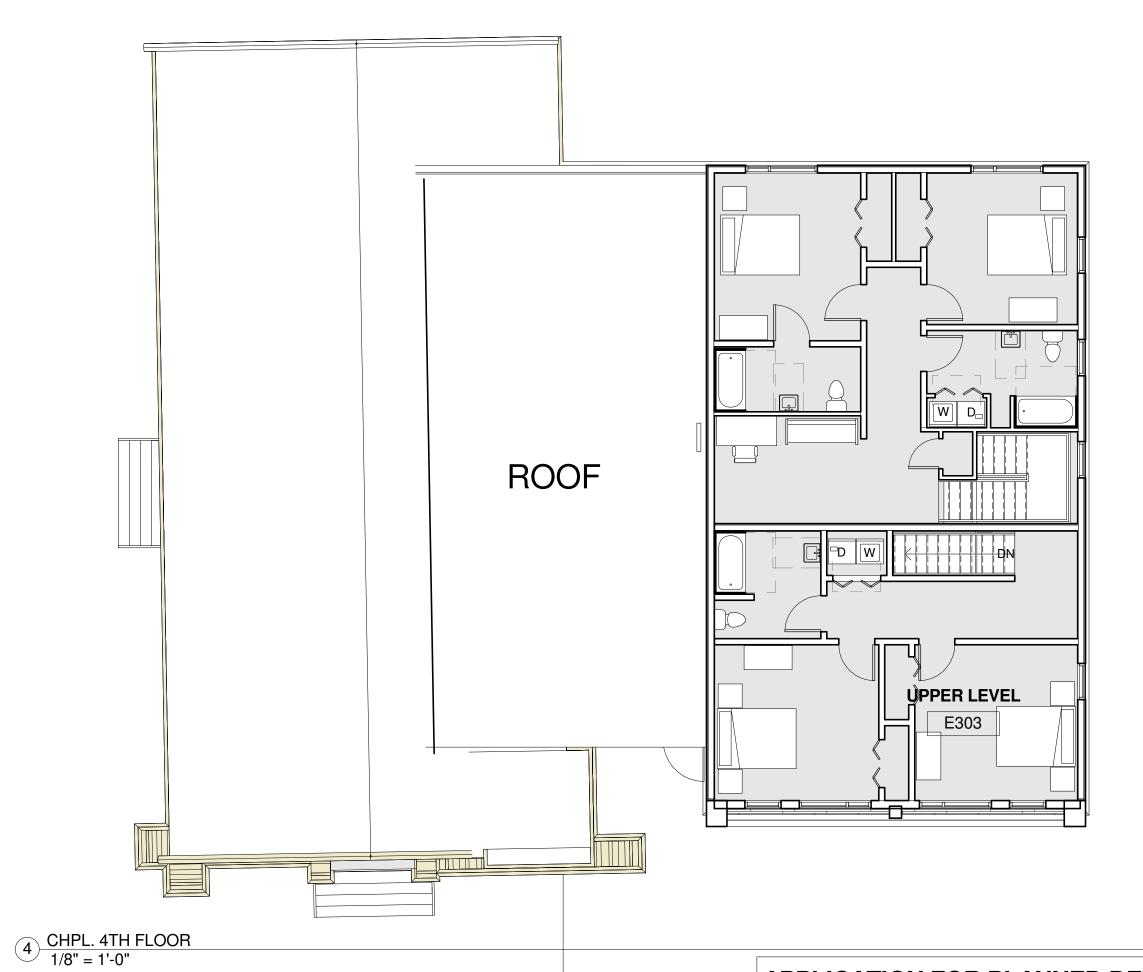

2 CHPL. 2ND FLOOR 1/8" = 1'-0"

APPLICATION FOR PLANNED DEVELOPMENT UNIT(PDU) 301-305 GEORGE STREET, AND 274 CROWN STREET

PLANNED
DEVELOPMENT
UNIT 301-305
GEROGE ST & 274
CROWN ST & 301-305 GEORGE ST.
NEW HAVEN, CT 06510

GREGG WIES & GARDNER ARCHITECTS, LLC

151 East Street | New Haven, CT 06511 | t 203.468.1967 | f 203.468.8662

These drawings and specifications are instruments of professional services and shall remain the property of the architect. These documents cannot be used in whole or in part for any parties © 2014 Gregg Wies & Gardner Architects, LLC

JOB NUMBER: 1512.00
DRAWN BY: DD
CHECKED BY: SG
ISSUE DATE: 09.11.2015

BULDING E (CHAPEL + ADDITION) FLOOR PLANS

A-2.4

MEWS BUILDINGS A, B, & C EAST ELEVATION (ALONG MEWS)

1/8" = 1'-0"

PLANNED
DEVELOPMENT
UNIT 301-305
GEROGE ST & 274
CROWN ST & 301-305 GEORGE ST.
NEW HAVEN, CT 06510