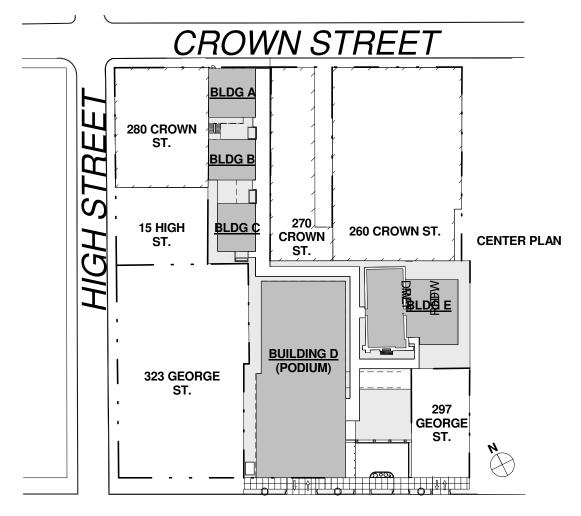

## PROJECT SUMMARY

BUILDING A (MEWS BUILDING AT CROWN)

TOTAL FOOTPRINT: 1,594 S.F.

TOTAL GROSS S.F.: 4,782 S.F.

TOTAL FOOTPRINT: 1,330 S.F.

TOTAL FOOTPRINT : 1,266 S.F. TOTAL GROSS S.F. : 3,798 S.F.

**TOTAL UNITS: 3** 

### BUILDING B (MEWS BUILDING AT MIDDLE)

**TOTAL UNITS: 4** 

TOTAL GROSS S.F. : 3,990 S.F. TOTAL UNITS: 3

BUILDING C (MEWS BUILDING AT REAR)

**BUILDING D (PODIUM)** 

TOTAL FOOTPRINT: 12,020 S.F. TOTAL GROSS S.F.: 72,760 S.F. TOTAL UNITS: 55 BUILDING E (CHAPEL/ ADDITION)
TOTAL FOOTPRINT: 4,715 S.F.

CHAPEL GROSS S.F.: 4,820S.F. ADDITION GROSS S.F.: 9,340 S.F. TOTAL GROSS S.F.: 14,160 S.F. **TOTAL UNITS: 13** 

PROJECT TOTAL UNITS: 78

APPLICATION FOR PLANNED DEVELOPMENT UNIT(PDU) 301-305 GEORGE STREET, AND 274 CROWN STREET