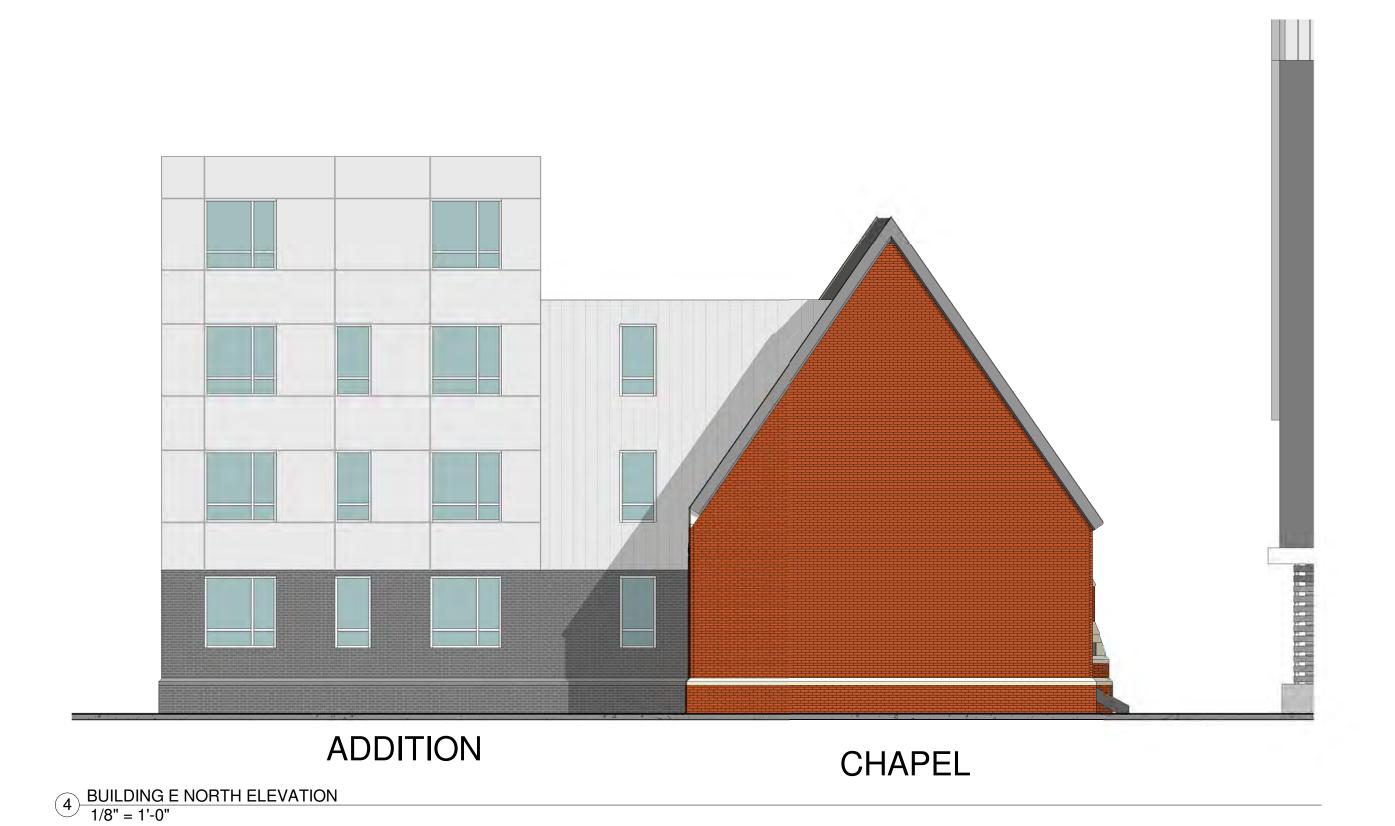

JOB NUMBER: 1512.00 DRAWN BY: Author CHECKED BY: Checker ISSUE DATE: 09.11.2015

> BUILDING D **EXTERIOR ELEVATIONS**

2 BUILDING E EAST ELEVATION 1/8" = 1'-0"

CHAPEL

3 BUILDING E WEST ELEVATION 1/8" = 1'-0"

NOTE:RENOVATION OF HISTORIC CHALEP TO MEET THE SECRETARY OF INTERIOR'S GUIDELINE FOR HISTORIC REHABILITATION

APPLICATION FOR PLANNED DEVELOPMENT UNIT(PDU) 301-305 GEORGE STREET, AND 274 CROWN STREET

PLANNED DEVELOPMENT UNIT 301-305 GEROGE ST & 274 CROWN ST 274 CROWN ST & 301-305 GEORGE ST. NEW HAVEN, CT 06510