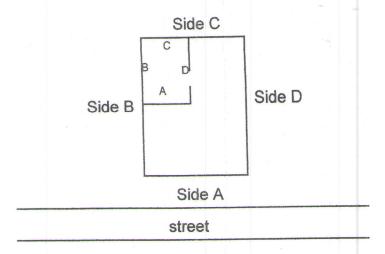

These samples represent similar painted surfaces on the side of the building and/or in the room equivalent (e.g., a porch, bedroom). Positive samples on a given side or room equivalent means all similar painted surfaces on that side or in the room equivalent are to be considered toxic. For example, a positive white window casing on Side B in Room 1 means all white window casings in Room 1 are positive. Generally, the walls facing the street side of the building are Side A. Moving clockwise, Side B is the next set of walls perpendicular to Side A; Side C is the next set of walls perpendicular to Side B (generally the rear of the building); and Side D is the last set of walls perpendicular to Side C (see diagram below).