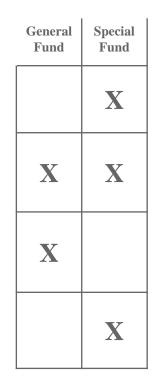

### FY16 to FY17 Proposed Budget Step-In

Version Date: December 17, 2015

|                                      |                                                                                                                          | General            | Interdistrict            | Other Operating            | Special Funds /<br>Grants | Total                        |
|--------------------------------------|--------------------------------------------------------------------------------------------------------------------------|--------------------|--------------------------|----------------------------|---------------------------|------------------------------|
| 1) Set Baseline Revenue              | Baseline FY16 Revenues                                                                                                   | 180,219,297        |                          |                            |                           | 180,219,297                  |
|                                      |                                                                                                                          |                    | 36,041,375               |                            |                           | 36,041,375                   |
|                                      |                                                                                                                          |                    |                          | 9,716,383                  |                           | 9,716,383                    |
|                                      |                                                                                                                          | 100 010 007        | 26 0 41 255              | 0.51( 202                  | 31,310,724                | 31,310,724                   |
|                                      |                                                                                                                          | 180,219,297        | 36,041,375               | 9,716,383                  | 31,310,724                | 257,287,779                  |
| 2) Adjust Revenue                    | Municipal Revenue Increase<br>Open Choice Revenue Increase<br>Magnet School Revenue Increase<br>Tuition Revenue Increase |                    | 500,000                  | 150,000                    |                           | -<br>150,000<br>500,000<br>- |
|                                      | New Grants                                                                                                               |                    |                          |                            | -                         | -                            |
|                                      | Total Increase                                                                                                           | -                  | 500,000                  | 150,000                    | -                         | 650,000                      |
|                                      | FY16 Revenue Base:                                                                                                       | 180,219,297        | 36,541,375               | 9,866,383                  | 31,310,724                | 257,937,779                  |
| 3) Set Baseline Expense              | Baseline FY16 Budget                                                                                                     | 180,219,297        | 36,041,375               | 9,716,383                  | 31,310,724                | 257,287,779                  |
| 4) Known Cost Increases              | Teacher Salaries                                                                                                         | 2,763,660          | 883,873                  |                            |                           | 3,647,533                    |
|                                      | Non-Teacher Salaries                                                                                                     | 905,507            |                          |                            |                           | 905,507                      |
|                                      | Transportation 2.5%                                                                                                      | 590,799            |                          |                            |                           | 590,799                      |
|                                      | Tuition                                                                                                                  | 507,029            |                          |                            |                           | 507,029                      |
|                                      | Utilities<br>Other Purchases and Services                                                                                | 275,698<br>550,247 |                          | 150,000                    |                           | 275,698<br>700,247           |
|                                      | School Hold Harmless                                                                                                     | 1,000,000          |                          | 150,000                    |                           | 1,000,000                    |
|                                      |                                                                                                                          | 6,592,940          | 883,873                  | 150,000                    | -                         | 7,626,812                    |
| 6) Cost Savings                      | Area 1                                                                                                                   | _                  | _                        |                            | _                         | _                            |
| o) Cost bavings                      | Area 2                                                                                                                   | -                  |                          |                            | -                         | -                            |
|                                      | Area 3                                                                                                                   | -                  |                          |                            | -                         | -                            |
|                                      | Area 4                                                                                                                   | -                  |                          |                            | -                         | -                            |
|                                      | Area 5                                                                                                                   | -                  |                          |                            | -                         | -                            |
|                                      | Leases off-line                                                                                                          |                    |                          |                            | -                         | -                            |
|                                      | Contracts                                                                                                                | -                  |                          |                            |                           | -                            |
|                                      |                                                                                                                          |                    |                          |                            |                           |                              |
| 7) Adjusted Cost Base                | All Funds (ex Food)                                                                                                      | 186,812,237        | 36,925,248               | 9,866,383                  | 31,310,724                | 264,914,591                  |
| 8) FY17 Balance                      |                                                                                                                          | (6,592,940)        | (383,873)                | -                          | -                         | (6,976,812)                  |
| 9) FY16 Central School Support Costs |                                                                                                                          | 94,188,657         |                          |                            |                           |                              |
|                                      | Reduction as Percent:                                                                                                    | -7.00% (           | Note, with \$740K of lea | ases and \$400K of contrac | ets, we get to 5.8%)      |                              |