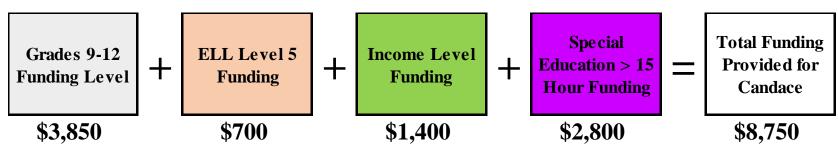

Candace is a 9<sup>th</sup> grade student at Hillhouse. She has been identified as a Level 5 an English-language learner. Based on various state databases, we know she lives in a low-income household. Additionally, she has special needs and receives more than 15 hours of service per week. Based on her enrollment and need characteristics, Hillhouse will receive the following:

Note: weights shown are approximate. Funding levels for FY17 are being finalized, but will be close to the above.