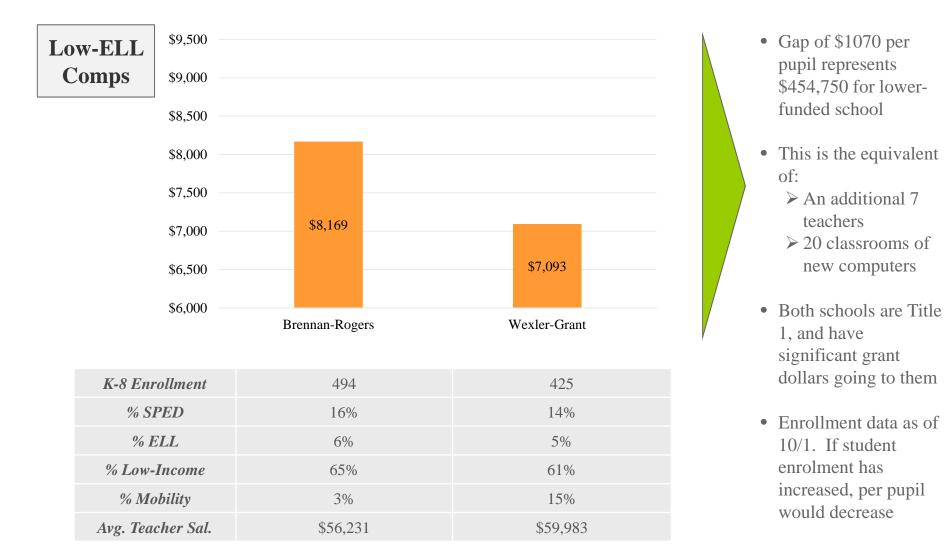

# Our high-ELL schools are generally lowerfunded, but also exhibit significant funding gaps

| K-8 Enrollment    | 522      | 578      |
|-------------------|----------|----------|
| % SPED            | 12%      | 13%      |
| % ELL             | 20%      | 35%      |
| % Low-Income      | 66%      | 68%      |
| % Mobility        | 9%       | 7%       |
| Avg. Teacher Sal. | \$58,270 | \$61,673 |
|                   |          |          |

• Enrollment data as of 10/1. If student enrolment has increased, per pupil would decrease