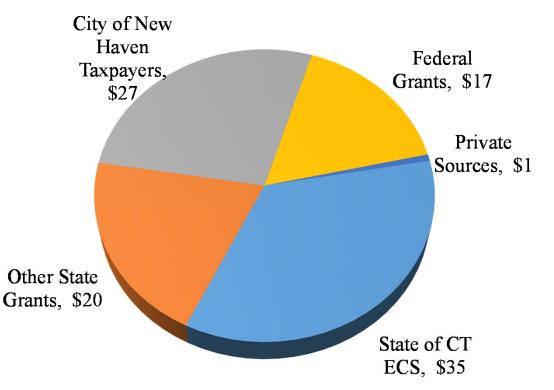

## The overall funding pot in New Haven

Assume for a moment that the entire budget for NHPS in FY16 is \$100 dollars

- \$35 would come from the State's income tax fund (ECS)
- Another \$20 would come from other state grants
- \$27 would come from the City of New Haven's taxpayers (including in-kind)
- \$17 would come from Federal Othe Grants Grant
- Less than \$1 would come from private sources