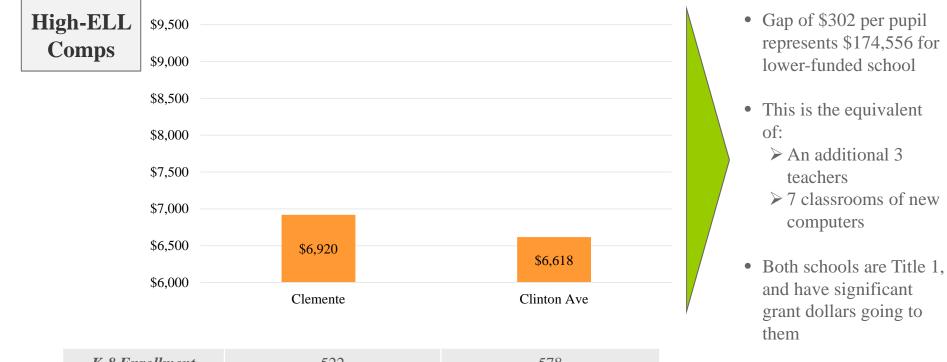

# Our high-ELL schools are generally lowerfunded, but also exhibit significant funding gaps

| K-8 Enrollment    | 522      | 578      |
|-------------------|----------|----------|
| % SPED            | 12%      | 13%      |
| % ELL             | 20%      | 35%      |
| % Low-Income      | 66%      | 68%      |
| % Mobility        | 9%       | 7%       |
| Avg. Teacher Sal. | \$58,270 | \$61,673 |
|                   |          |          |

• Enrollment data as of 10/1. If student enrolment has increased, per pupil would decrease