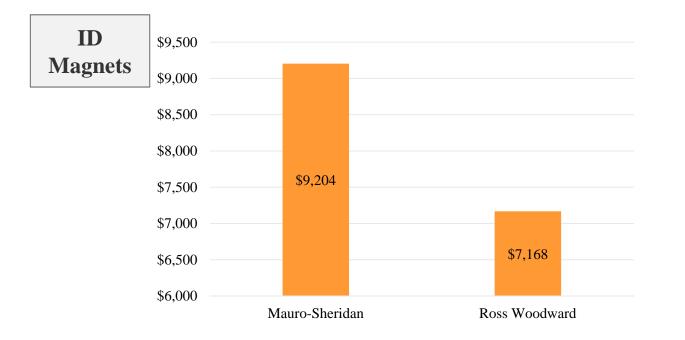

# Within our Interdistrict magnet schools, the disparity is also present and sometimes extreme

| K-8 Enrollment    | 543      | 669      |
|-------------------|----------|----------|
| % SPED            | 7%       | 6%       |
| % <b>ELL</b>      | 7%       | 7%       |
| % Low-Income      | 30%      | 35%      |
| % Mobility        | 1%       | 2%       |
| Avg. Teacher Sal. | \$62,105 | \$66,646 |

- Gap of \$2,036 per pupil represents \$1,362,084 for lower-funded school
- This is the equivalent of:
  - An additional 20 teachers
  - 59 classrooms of new computers
- Ross Woodward is a Title 1 school
- Enrollment data as of 10/1. If student enrolment has increased, per pupil would decrease