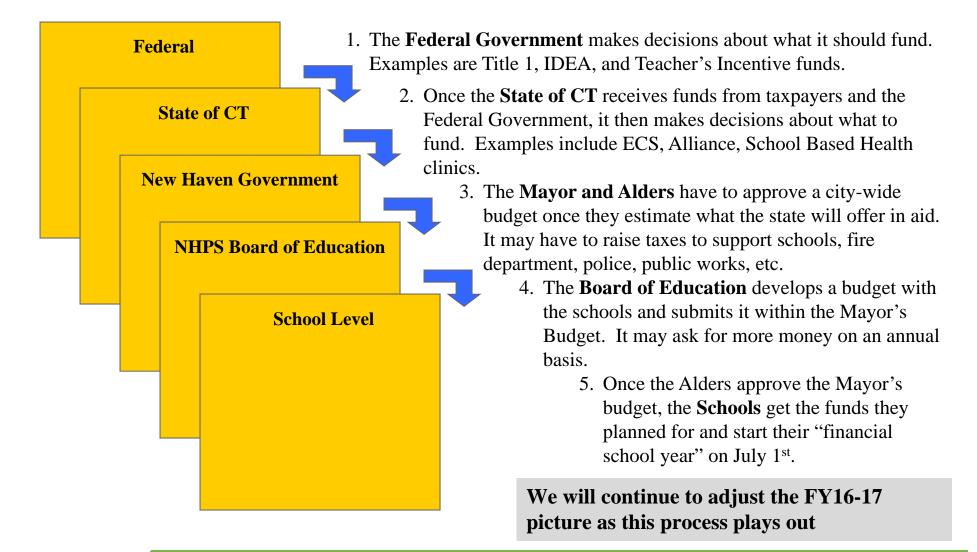

### Funds for our schools can be raised (sourced) in 4 different ways:

- 1. Federal income taxes from your paycheck go to federally funded programs. We see some, but not all, of those funds here in New Haven.
- 2. State income taxes from your paycheck go to state funded programs. We receive those funds as a school district (along with 168 others) through ECS.
- **3.** Local property taxes (homes and cars) go to the City to fund services in New Haven. Some, but not all, of those funds are seen working at our schools.
- 4. Corporate donations provide funds for specific programs. Corporations like First Niagara Bank have given generously to New Haven Public Schools. Those funds go to NHPS, but are not a large amount.

What the money can be used for depends on where it comes from. Most federal grants, for example can not be used to fix and upgrade buildings.

### How dollars cascade to schools