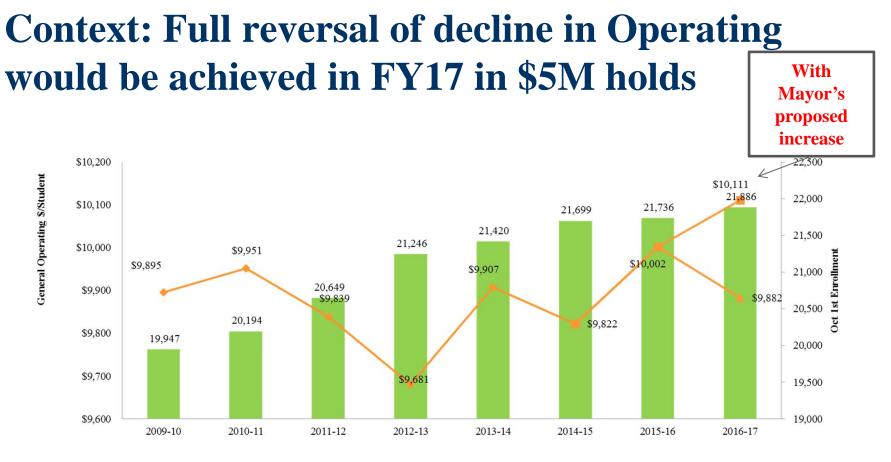

#### **DRAFT – FOR BOARD CONSIDERATION**

Oct 1, Student Enrollment

---- Education Operating Funds

|                        | 2009-10           | 2010-11           | 2011-12           | 2012-13           | 2013-14           | 2014-15           | 2015-16           | 2016-17           |
|------------------------|-------------------|-------------------|-------------------|-------------------|-------------------|-------------------|-------------------|-------------------|
| General Fund Budget    | \$<br>173,562,088 | \$<br>173,719,297 | \$<br>173,019,297 | \$<br>173,019,297 | \$<br>174,219,297 | \$<br>177,219,297 | \$<br>180,219,297 | \$<br>185,219,297 |
| Magnet Allocation      | 23,823,390        | 27,239,170        | 30,146,970        | 32,664,100        | 34,994,690        | 35,913,520        | 37,191,440        | 36,066,205        |
| <b>Total Education</b> |                   |                   |                   |                   |                   |                   |                   |                   |
| Operating              | \$<br>197,385,478 | \$<br>200,958,467 | \$<br>203,166,267 | \$<br>205,683,397 | \$<br>209,213,987 | \$<br>213,132,817 | \$<br>217,410,737 | \$<br>221,285,502 |
|                        |                   |                   |                   |                   |                   |                   |                   |                   |
| Enrollment             | 19,947            | 20,194            | 20,649            | 21,246            | 21,420            | 21,699            | 21,736            | 21,886            |