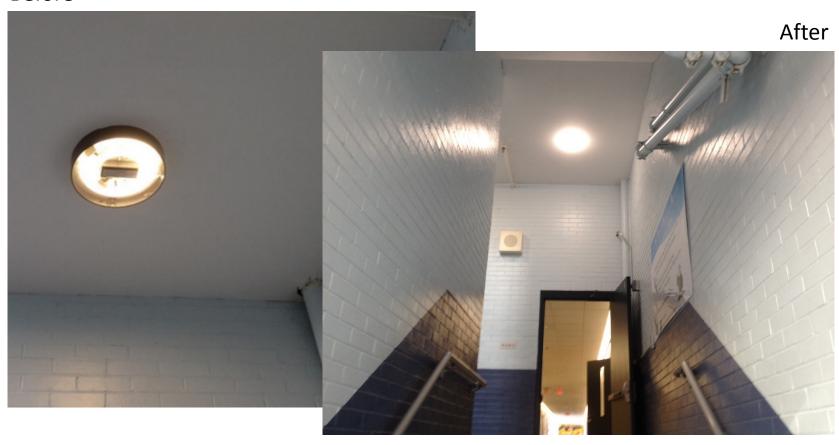

ng



New Wall-Mounted LED Lighting



### Exterior LED Lighting

Wall-Mounted Exterior Lights



### **Exterior Projects**

\$19,417 FUNDED BY FACILITIES

New Signage \$482 FUNDED BY FACILITIES



Door & Gate Repairs





Sidewalk and Ramp Replacement

### Exterior Projects

\$6,844 FUNDED BY FACILITIES

Repointed Brick



### Interior Hallways

\$6,497 FUNDED BY FACILITIES



### Interior Hallways/Stairs



Stripped and Waxed Floors



New Stair Treads

### Interior Hallways/Stairs

\$18,362 FUNDED BY FACILITIES



New ADA Lift

### Interior Hallways/Stairs



Stairwell Painting

### Hallway Lighting



Hallway Lighting Before

#### After LED Installation



### Hallway Lighting

\$84,790 FUNDED BY FACILITIES



Hallway and EXIT sign LED Lighting

### Stairway LED Lighting

#### Before



### Gym Floor Installation and Logo

Old gym floor torn up and replaced



## Connection Center for Aris and Technology Center for Aris and Techn

#### Lighting and Flooring in ConnCAT Center





#### ConnCAT Center at Lincoln-Bassett:

The ConnCAT Center is located on the ground floor of Lincoln Bassett, near the school's main entrance. It serves as a resource for students and family members. The Center's primary purpose will be to empower and engage Lincoln-Bassett's parents and families in a safe and central location.

### NHBOE Financial Contribution to Projects:

\$84,790 towards LED (awaiting partial reimbursement from UI)

\$6,463 HVAC control upgrade to CT Controls (from operating)

\$6,497 painting (operating account)

\$6,844 brick pointing (operating)

\$482 for signs on exte