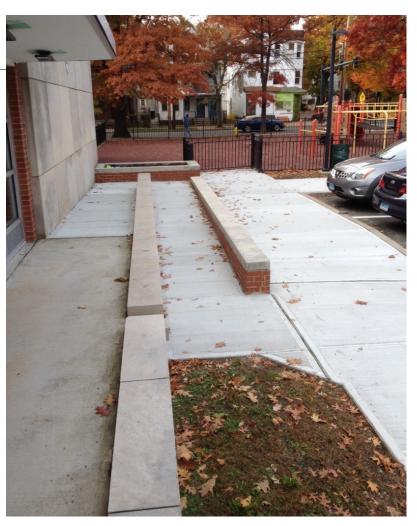

### **Exterior Projects**

\$19,417 FUNDED BY FACILITIES

New Signage \$482 FUNDED BY FACILITIES

Door & Gate Repairs

Sidewalk and Ramp Replacement