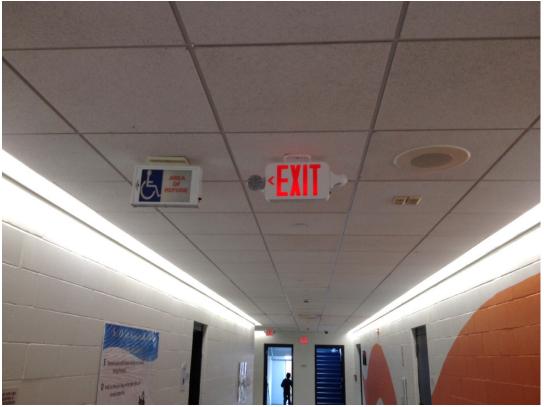

### Hallway Lighting

\$84,790 FUNDED BY FACILITIES

Hallway and EXIT sign LED Lighting