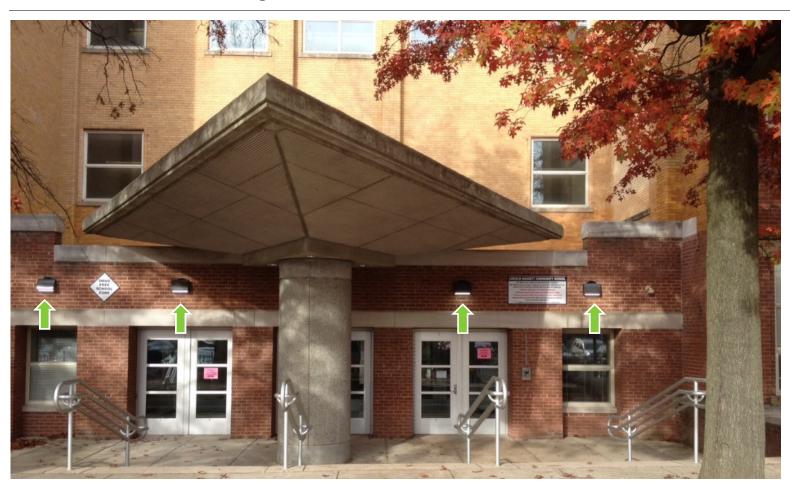

### Exterior LED Lighting

Parking Lot LED Lighting

Old Lighting

New Wall-Mounted LED Lighting

### Exterior LED Lighting

Wall-Mounted Exterior Lights