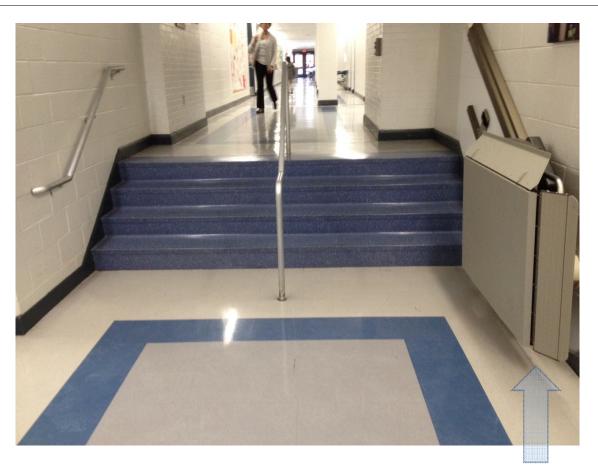

### Interior Hallways/Stairs

\$18,362 FUNDED BY FACILITIES

New ADA Lift

### Interior Hallways/Stairs

Stairwell Painting