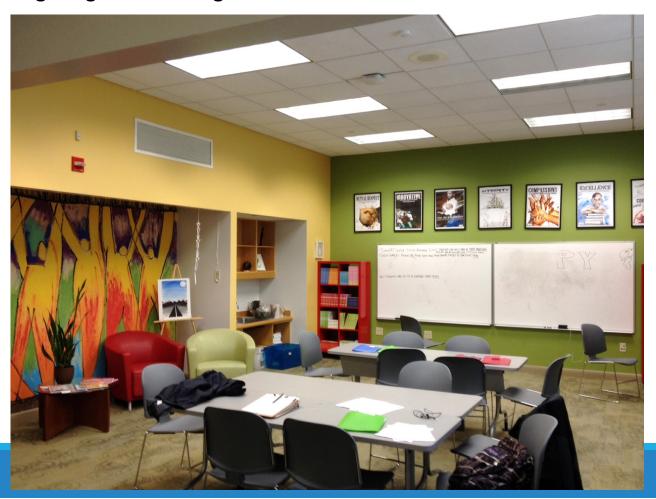

#### Lighting and Flooring in ConnCAT Center

#### ConnCAT Center at Lincoln-Bassett:

The ConnCAT Center is located on the ground floor of Lincoln Bassett, near the school's main entrance. It serves as a resource for students and family members. The Center's primary purpose will be to empower and engage Lincoln-Bassett's parents and families in a safe and central location.