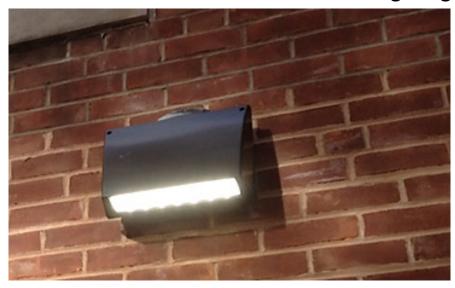

### Exterior LED Lighting

Parking Lot LED Lighting

Old Lighting

New Wall-Mounted LED Lighting

### Exterior LED Lighting

Wall-Mounted Exterior Lights