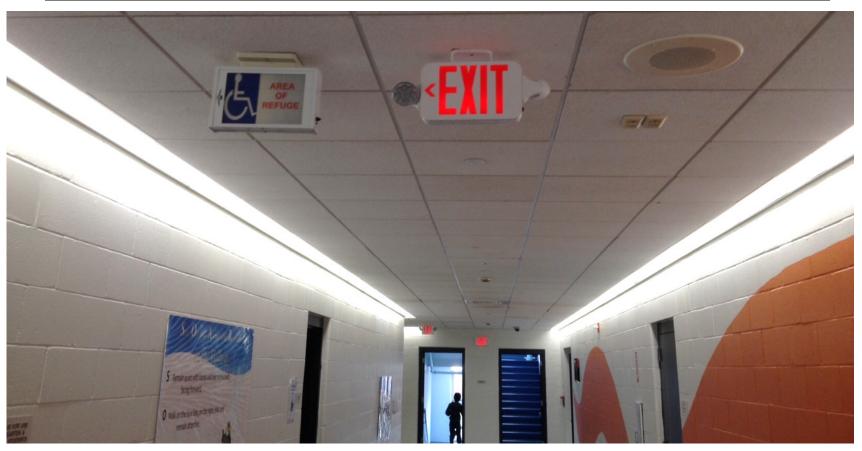

### Hallway Lighting

Hallway Lighting Before

### Hallway Lighting

\$84,790 FUNDED BY FACILITIES

Hallway and EXIT sign LED Lighting