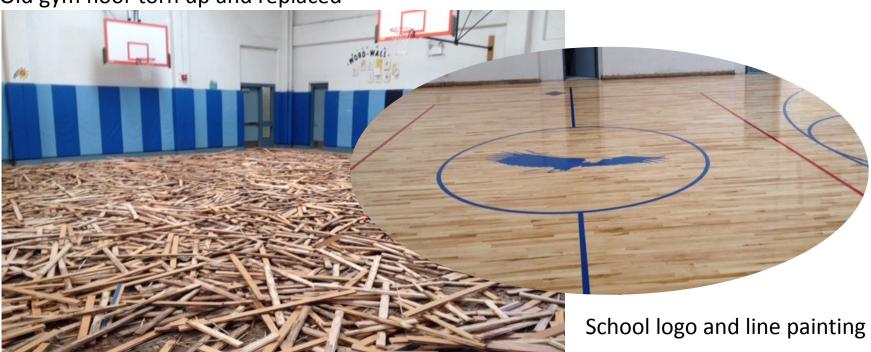

ted Exterior Lights



### **Exterior Projects**

\$19,417 FUNDED BY FACILITIES

New Signage \$482 FUNDED BY FACILITIES



Door & Gate Repairs





Sidewalk and Ramp Replacement

### Exterior Projects

\$6,844 FUNDED BY FACILITIES

Repointed Brick



### Interior Hallways

\$6,497 FUNDED BY FACILITIES



### Interior Hallways/Stairs



Stripped and Waxed Floors



New Stair Treads

### Interior Hallways/Stairs

\$18,362 FUNDED BY FACILITIES



New ADA Lift

### Interior Hallways/Stairs



Stairwell Painting

### Hallway Lighting



Hallway Lighting Before

#### After LED Installation



### Hallway Lighting

\$84,790 FUNDED BY FACILITIES



Hallway and EXIT sign LED Lighting

### Stairway LED Lighting

#### Before



### Gym Floor Installation and Logo

Old gym floor torn up and replaced



## Connection Center for Aris and Technology Center for Aris and Techn

#### Lighting and Flooring in ConnCAT Center





#### ConnCAT Center at Lincoln-Bassett:

The ConnCAT Center is located on the ground floor of Lincoln Bassett, near the school's main entrance. It serves as a resource for students and family members. The Center's primary purpose will be to empower and engage Lincoln-Bassett's parents and families in a safe and central location.

### NHBOE Financial Contribution to Projects:

\$84,790 towards LED (awaiting partial reimbursement from UI)

\$6,463 HVAC control upgrade to CT Controls (from operating)

\$6,497 painting (operating account)

\$6,844 brick pointing (operating)

\$482 for signs on exterior of building

\$18,362 ADA ramp (from capital)

\$19,417 outside concre