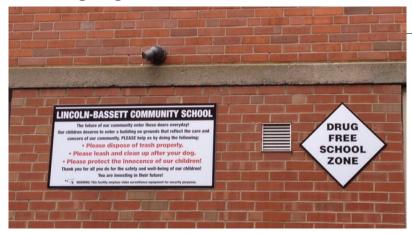

### **Exterior Projects**

\$19,417 FUNDED BY FACILITIES

New Signage \$482 FUNDED BY FACILITIES

Door & Gate Repairs

Sidewalk and Ramp Replacement