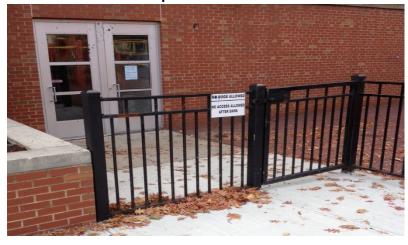

### **Exterior Projects**

\$19,417 FUNDED BY FACILITIES

New Signage \$482 FUNDED BY FACILITIES

Door & Gate Repairs

Sidewalk and Ramp Replacement