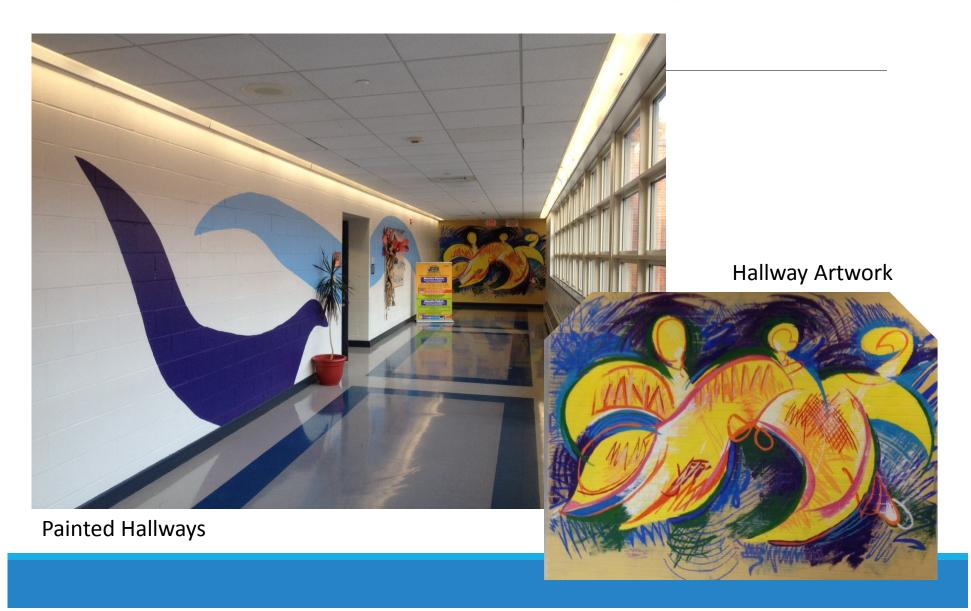

### Interior Hallways

\$6,497 FUNDED BY FACILITIES

### Interior Hallways/Stairs

Stripped and Waxed Floors

New Stair Treads

### Interior Hallways/Stairs

\$18,362 FUNDED BY FACILITIES

New ADA Lift

### Interior Hallways/Stairs

Stairwell Painting