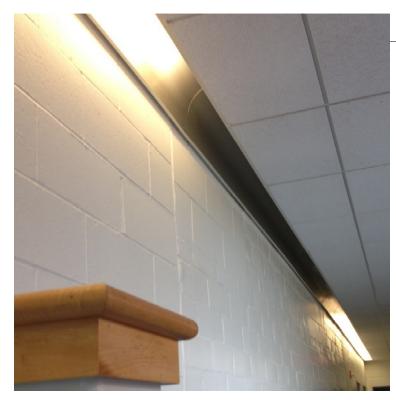

### Hallway Lighting

Hallway Lighting Before

#### After LED Installation

### Hallway Lighting

\$84,790 FUNDED BY FACILITIES

Hallway and EXIT sign LED Lighting