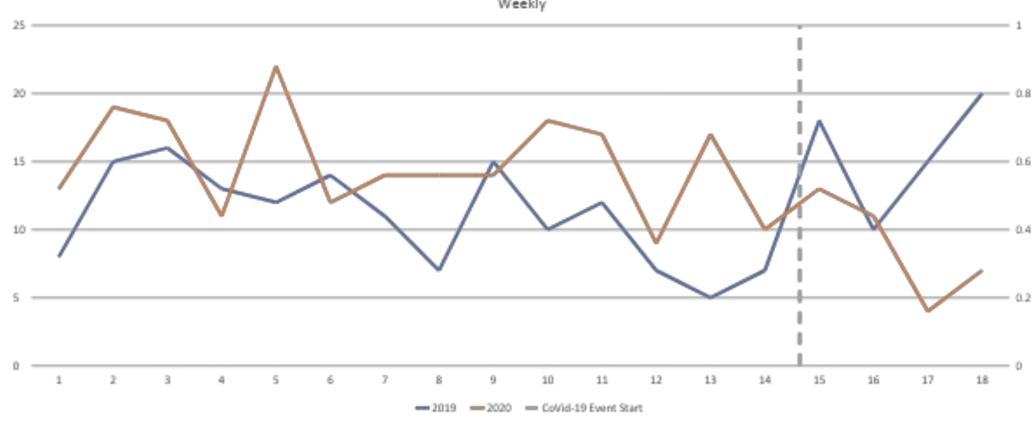

| 42   | 194         | -78.4%        | 42    | 0.0%    | 152          | 863     | -82.4%  | 4,856 | 4,029       | 20.5%   |
| Confirmed Shots Fired        | 5    | 4           | 25.0%         | 3     | 66.7%   | 13           | 16      | -18.8%  | 63    | 53          | 18.9%   |



# CoVid -19 Event

City of New Haven Crime Trends during this unique time.

January 1 to May 3, 2020

### Calls for Service

From The Public 2019 vs 2020 Weekly



### Arrests

All Categories 2019 vs 2020 Weekly



### Calls for Service

Domestic Dispute 2019 vs 2020 Weekly



# **Domestic Dispute Calls**

Resulting in Arrest 2019 vs 2020 Weekly



### **Motor Vehicle Collisons**



# **Motor Vehicle Stops**



# **Aggravated Assault**







### **Confirmed Gunshots Incidents**





### Motor Vehicle Theft



# Larceny from Motor Vehicle



# Burglary



# **Larceny All Others**



This report covers periods:

Current Week 4/27/2020 5/3/2020 (Monday-Sunday) Prior Week 4/20/2020 to 4/26/2020 (Prior Week) (28 Day Period) Last 4 Weeks 4/6/2020 to 5/3/2020 Year to Date (YTD) 1/1/2020 to 5/3/2020





|                              |      |             |         |       | DISTRICT 1 | - DOWNTO            | WN      |         |      |             |         |
|------------------------------|------|-------------|---------|-------|------------|---------------------|---------|---------|------|-------------|---------|
| ļ                            |      |             |         |       |            | t Reports           |         |         |      |             |         |
|