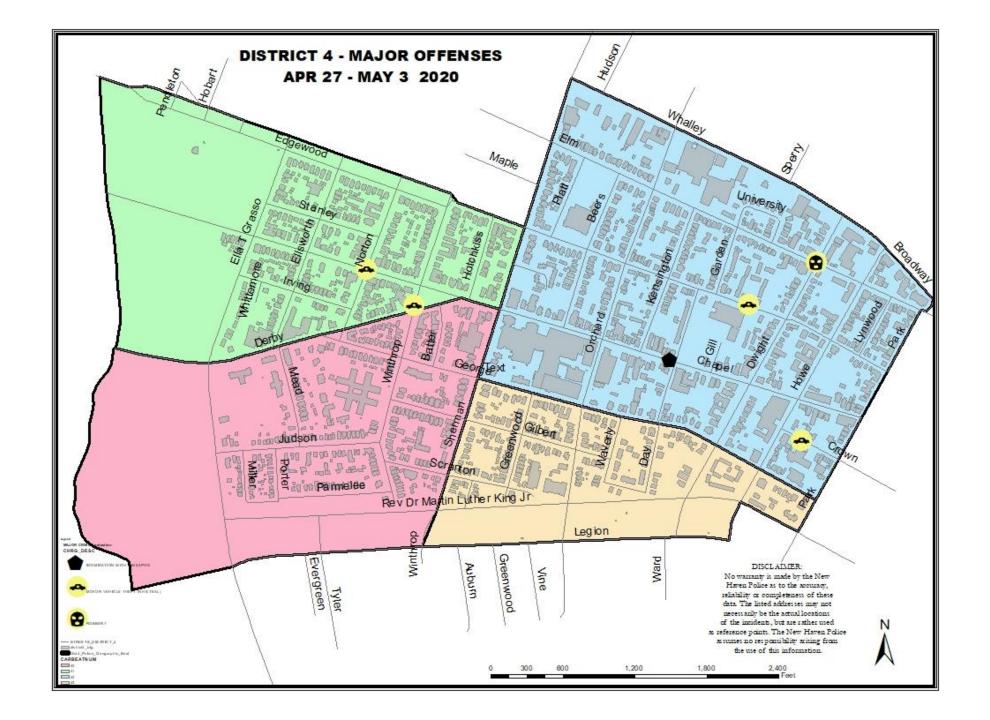

#### DISTRICT 4 - DWIGHT

|                              | V    | Veek to Dat | e                  | Prior | Week    |      | 28 days |         |      | Year to Dat | te                |
|------------------------------|------|-------------|--------------------|-------|---------|------|---------|---------|------|-------------|-------------------|
| VIOLENT CRIME:               | 2020 | 2019        | Cng                | 2020  | Cng     | 2020 | 2019    | Cng     | 2020 | 2019        | Cng               |
| Murder Victims               | 0    | 0           | ( <del>***</del> ) | 0     | =       | 0    | 0       |         | 0    | 0           | ( <del></del> ) ( |
| Felony Sex. Assault          | 0    | 0           | 1775               | 0     | _       | 0    | 1       | -100.0% | 1    | 1           | 0.0%              |
| Robbery with Firearm         | 0    | 0           |                    | 2     | -100.0% | 3    | 0       |         | 9    | 0           | -                 |
| Other Robbery                | 1    | 1           | 0.0%               | 0     | -       | 1    | 2       | -50.0%  | 6    | 10          | -40.0%            |
| Assault with Firearm Victims | 0    | 0           |                    | 0     | -       | 1    | 2       | -50.0%  | 2    | 3           | -33.3%            |
| Agg. Assault (NIBRS)         | 1    | 2           | -50.0%             | 1     | 0.0%    | 4    | 6       | -33.3%  | 13   | 23          | -43.5%            |
| Total:                       | 2    | 3           | -33.3%             | 3     | -33.3%  | 9    | 11      | -18.2%  | 31   | 37          | -16.2%            |
| PROPERTY CRIME:              |      |             |                    |       |         |      |         |         |      |             |                   |
| Burglary                     | 0    | 1           | -100.0%            | 1     | -100.0% | 3    | 1       | 200.0%  | 12   | 24          | -50.0%            |
| MV Theft                     | 4    | 1           | 300.0%             | 0     |         | 5    | 6       | -16.7%  | 29   | 24          | 20.8%             |
| Larceny from Vehicle         | 0    | 0           |                    | 1     | -100.0% | 1    | 5       | -80.0%  | 31   | 22          | 40.9%             |
| Other Larceny                | 6    | 7           | -14.3%             | 3     | 100.0%  | 18   | 34      | -47.1%  | 103  | 140         | -26.4%            |
| Total:                       | 10   | 9           | 11.1%              | 5     | 100.0%  | 27   | 46      | -41.3%  | 175  | 210         | -16.7%            |
| OTHER CRIME:                 |      |             |                    |       |         |      |         |         |      |             |                   |
| Simple Assault               | 2    | 3           | -33.3%             | 0     | =       | 6    | 17      | -64.7%  | 48   | 66          | -27.3%            |
| Prostitution                 | 0    | 0           |                    | 0     | -       | 0    | 0       | (22)    | 0    | 0           | -                 |
| Drugs & Narcotics            | 2    | 3           | -33.3%             | 0     |         | 2    | 11      | -81.8%  | 44   | 52          | -15.4%            |
| Vandalism                    | 9    | 4           | 125.0%             | 4     | 125.0%  | 20   | 18      | 11.1%   | 83   | 68          | 22.1%             |
| Intimidation/Threatening     | 3    | 2           | 50.0%              | 5     | -40.0%  | 18   | 10      | 80.0%   | 70   | 37          | 89.2%             |
| Weapons Violation            | 0    | 1           | -100.0%            | 0     | =       | 1    | 5       | -80.0%  | 15   | 14          | 7.1%              |
| Total:                       | 16   | 13          | 23.1%              | 9     | 77.8%   | 47   | 61      | -23.0%  | 260  | 237         | 9.7%              |
| Motor Vehicle Stops          | 3    | 21          | -85.7%             | 10    | -70.0%  | 18   | 74      | -75.7%  | 393  | 338         | 16.3%             |
| Confirmed Shots Fired        | 0    | 0           | 144                | 1     | -100.0% | 2    | 0       |         | 6    | 3           | 100.0%            |