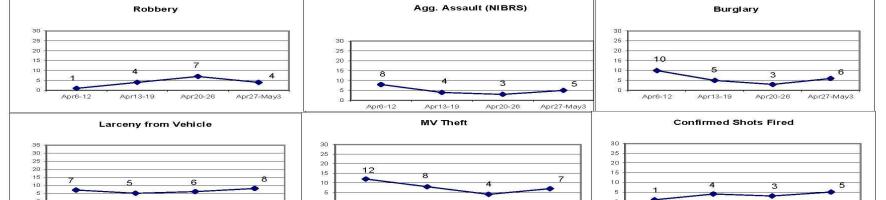

|                              |             |            |         |        | DISTRI     | CT 3 - HILI | SOUTH      |         |            |             |            |  |  |  |
|------------------------------|-------------|------------|---------|--------|------------|-------------|------------|---------|------------|-------------|------------|--|--|--|
|                              |             |            |         |        | lno        | ident Rep   | orts       |         |            |             |            |  |  |  |
|                              |             | Week to Da | ite     | Prior  | Week       |             | 28 days    |         |            | Year to Dat | е          |  |  |  |
| VIOLENT CRIME:               | 2020        | 2019       | Cng     | 2020   | Cng        | 2020        | 2019       | Cng     | 2020       | 2019        | Cng        |  |  |  |
| Murder Victims               | 0           | 0          |         | 0      | _          | 0           | 0          | - [     | 1          | 0           |            |  |  |  |
| Felony Sex. Assault          | 0           | 0          |         | 0      | -          | 0           | 0          |         | 2          | 3           | -33.3%     |  |  |  |
| Robbery with Firearm         | 0           | 0          |         | 0      | -          | 0           | 0          |         | 1          | 9           | -88.9%     |  |  |  |
| Other Robbery                | 0           | 2          | -100.0% | 1      | -100.0%    | 1           | 2          | -50.0%  | 4          | 7           | -42.9%     |  |  |  |
| Assault with Firearm Victims | 0           | 0          |         | 0      | -          | 0           | 0          |         | 2          | 1           | 100.0%     |  |  |  |
| Agg. Assault (NIBRS)         | 0           | 1          | -100.0% | 0      | -          | 3           | 4          | -25.0%  | 11         | 18          | -38.9%     |  |  |  |
| Total:                       | 0           | 3          | -100.0% | 1      | -100.0%    | 4           | 6          | -33.3%  | 21         | 38          | -44.7%     |  |  |  |
| PROPERTY CRIME:              |             |            |         |        |            |             |            |         |            |             |            |  |  |  |
| Burglary                     | 1           | 0          | -       | 0      | -          | 3           | 3          | 0.0%    | 13         | 20          | -35.0%     |  |  |  |
| MV Theft                     | 1           | 3          | -66.7%  | 0      | -          | 3           | 8          | -62.5%  | 23         | 17          | 35.3%      |  |  |  |
| Larceny from Vehicle         | 1           | 0          |         | 1      | 0.0%       | 3           | 2          | 50.0%   | 26         | 18          | 44.4%      |  |  |  |
| Other Larceny                | 1           | 4          | -75.0%  | 2      | -50.0%     | 7           | 17         | -58.8%  | 53         | 49          | 8.2%       |  |  |  |
| Total:                       | 4           | 7          | -42.9%  | 3      | 33.3%      | 16          | 30         | -46.7%  | 115        | 104         | 10.6%      |  |  |  |
| OTHER CRIME:                 |             |            |         |        |            |             |            |         |            |             |            |  |  |  |
| Simple Assault               | 0           | 5          | -100.0% | 0      | imic.      | 0           | 14         | -100.0% | 25         | 72          | -65.3%     |  |  |  |
| Prostitution                 | 0           | 0          |         | 0      | -          | 0           | 0          |         | 0          | 0           | 1.22       |  |  |  |
| Drugs & Narcotics            | 0           | 1          | -100.0% | 0      | (#0)       | 1           | 11         | -90.9%  | 85         | 58          | 46.6%      |  |  |  |
| Vandalism                    | 3           | 5          | -40.0%  | 0      | -          | 6           | 18         | -66.7%  | 71         | 71          | 0.0%       |  |  |  |
| Intimidation/Threatening     | 1           | 2          | -50.0%  | 5      | -80.0%     | 15          | 12         | 25.0%   | 64         | 55          | 16.4%      |  |  |  |
| Weapons Violation            | 0           | 0          | (70)    | 0      | -          | 0           | 4          | -100.0% | 20         | 25          | -20.0%     |  |  |  |
| Total:                       | 4           | 13         | -69.2%  | 5      | -20.0%     | 22          | 59         | -62.7%  | 265        | 281         | -5.7%      |  |  |  |
| Motor Vehicle Stops          | 8           | 48         | -83.3%  | 6      | 33.3%      | 25          | 127        | -80.3%  | 522        | 343         | 52.2%      |  |  |  |
| Confirmed Shots Fired        | 0           | 2          | -100.0% | 0      | (m)        | 2           | 5          | -60.0%  | 10         | 11          | -9.1%      |  |  |  |
| Robbe                        | ry          |            |         |        | Agg. Assau | ilt (NIBRS) |            |         | В          | urglary     |            |  |  |  |
| 10                           |             |            | 10 8    |        |            |             |            | 10      |            |             |            |  |  |  |
| 8                            |             |            | 6 3     |        |            |             |            | 6       |            |             |            |  |  |  |
| 4                            | 1           |            | 4       |        | 0          | 0           |            | 4 1     |            | 100         |            |  |  |  |
| 2 0 0                        | -           | 0          | 2 0     |        |            | •           | 0          | 2       | 0          | 0           |            |  |  |  |
| Apr6-12 Apr13-19             | Apr20-26 A  | pr27-May3  | Apr6-1  | 2 Apr  | 13-19 Apr  | 20-26 Ap    | r27-May3   | Apr6-1  | 2 Apr13-1  | 9 Apr20-26  | Apr27-May3 |  |  |  |
| Larceny                      | from Vehic  | le         |         | M      | V Theft    |             |            |         | Confir     | med Shots I | ired       |  |  |  |
| -                            |             |            |         |        |            |             |            |         |            |             |            |  |  |  |
| 10                           |             |            | 10      |        |            |             |            | 10<br>8 |            |             |            |  |  |  |
| 8                            |             |            | 6       |        |            |             |            | 6       |            |             |            |  |  |  |
| 4 1                          | 1           | 4          | 4 1     |        | 1          | 900         |            | 4 2 0   | 2          |             |            |  |  |  |
| 0                            | •           | → '        | 0       |        |            | 0           | <b>→</b> ' |         |            | 0 0         |            |  |  |  |
| Apr6-12 Apr13-19             | Apr20-26 Ap | or27-May3  | Apr6-1: | 2 Apr1 | 3-19 Apr.  | 20-26 Ap    | r27-May3   | Apr6-   | 12 Apr13-1 | 9 Apr20-26  | Apr27-May3 |  |  |  |