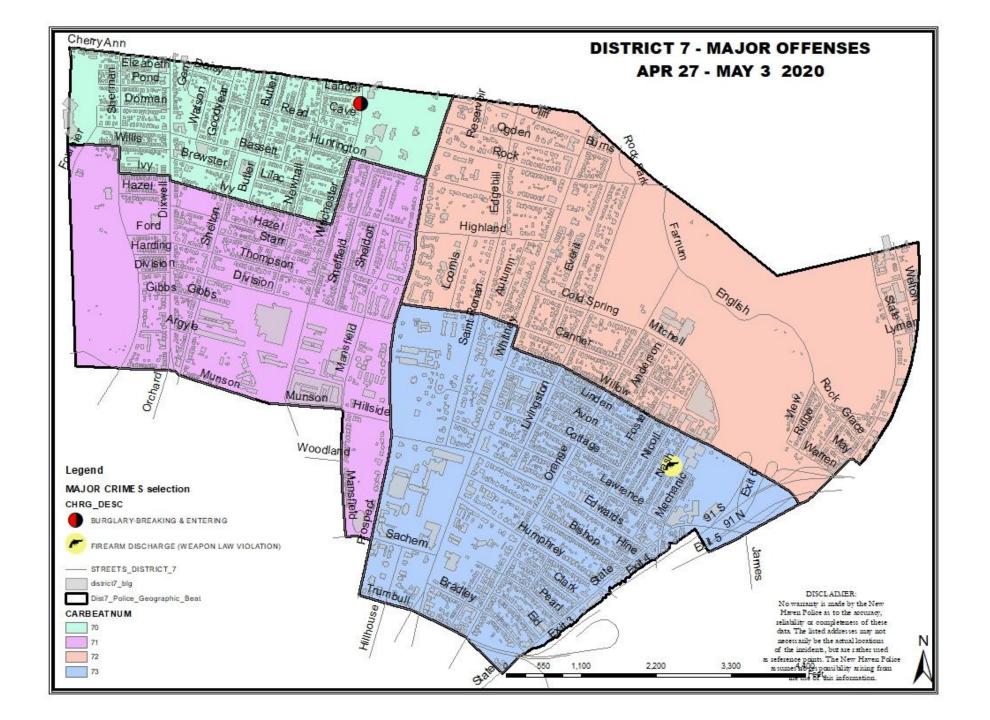

This report covers periods:

Current Week 4/27/2020 5/3/2020 (Monday-Sunday) to 4/26/2020 (Prior Week) Prior Week 4/20/2020 to Last 4 Weeks 4/6/2020 to 5/3/2020 (28 Day Period) Year to Date (YTD) 1/1/2020 5/3/2020

| Lacir ponda la comparca la tric |      | р          |         |       |         |            |           |         |      |             |         |
|---------------------------------|------|------------|---------|-------|---------|------------|-----------|---------|------|-------------|---------|
|                                 |      |            |         |       | DISTRIC | T 7 - NEWI | HALLVILLE |         |      |             |         |
|                                 |      |            |         |       | ln      | cident Rep | orts      |         | 3    |             |         |
|                                 | ν    | Veek to Da | te      | Prior | Week    |            | 28 days   |         |      | Year to Dat | е       |
| VIOLENT CRIME:                  | 2020 | 2019       | Cng     | 2020  | Cng     | 2020       | 2019      | Cng     | 2020 | 2019        | Cng     |
| Murder Victims                  | 0    | 0          |         | 0     |         | 0          | 0         |         | 0    | 0           |         |
| Felony Sex. Assault             | 0    | 0          |         | 0     | -       | 0          | 0         |         | 0    | 3           | -100.0% |
| Robbery with Firearm            | 0    | 1          | -100.0% | 0     |         | 0          | 3         | -100.0% | 5    | 6           | -16.7%  |
| Other Robbery                   | 0    | 0          | -       | 0     |         | 0          | 2         | -100.0% | 10   | 2           | 400.0%  |
| Assault with Firearm Victims    | 0    | 0          |         | 1     | -100.0% | 2          | 4         | -50.0%  | 4    | 8           | -50.0%  |
| Agg. Assault (NIBRS)            | 0    | 0          |         | 1     | -100.0% | 2          | 9         | -77.8%  | 12   | 29          | -58.6%  |
| Total:                          | 0    | 1          | -100.0% | 2     | -100.0% | 4          | 18        | -77.8%  | 31   | 48          | -35.4%  |
| PROPERTY CRIME:                 |      |            |         |       |         |            |           |         |      |             |         |
| Burglary                        | 1    | 2          | -50.0%  | 0     | -       | 7          | 5         | 40.0%   | 27   | 25          | 8.0%    |
| MV Theft                        | 0    | 2          | -100.0% | 0     | 120     | 1          | 5         | -80.0%  | 33   | 18          | 83.3%   |
| Larceny from Vehicle            | 0    | 1          | -100.0% | 2     | -100.0% | 5          | 8         | -37.5%  | 45   | 34          | 32.4%   |
| Other Larceny                   | 5    | 7          | -28.6%  | 7     | -28.6%  | 20         | 20        | 0.0%    | 93   | 67          | 38.8%   |
| Total:                          | 6    | 12         | -50.0%  | 9     | -33.3%  | 33         | 38        | -13.2%  | 198  | 144         | 37.5%   |
| OTHER CRIME:                    |      |            |         |       |         |            |           |         |      |             |         |
| Simple Assault                  | 0    | 4          | -100.0% | 1     | -100.0% | 6          | 14        | -57.1%  | 40   | 91          | -56.0%  |
| Prostitution                    | 0    | 0          | -       | 0     |         | 0          | 0         |         | 0    | 0           |         |
| Drugs & Narcotics               | 0    | 1          | -100.0% | 0     | 1-2     | 1          | 9         | -88.9%  | 53   | 37          | 43.2%   |
| Vandalism                       | 8    | 7          | 14.3%   | 8     | 0.0%    | 24         | 28        | -14.3%  | 116  | 114         | 1.8%    |
| Intimidation/Threatening        | 7    | 1          | 600.0%  | 4     | 75.0%   | 21         | 18        | 16.7%   | 76   | 51          | 49.0%   |
| Weapons Violation               | 1    | 3          | -66.7%  | 1     | 0.0%    | 3          | 15        | -80.0%  | 16   | 39          | -59.0%  |
| Total:                          | 16   | 16         | 0.0%    | 14    | 14.3%   | 55         | 84        | -34.5%  | 301  | 332         | -9.3%   |
| Motor Vehicle Stops             | 6    | 17         | -64.7%  | 6     | 0.0%    | 19         | 45        | -57.8%  | 610  | 690         | -11.6%  |
|                                 |      |            |         |       |         |            |           |         |      |             |         |