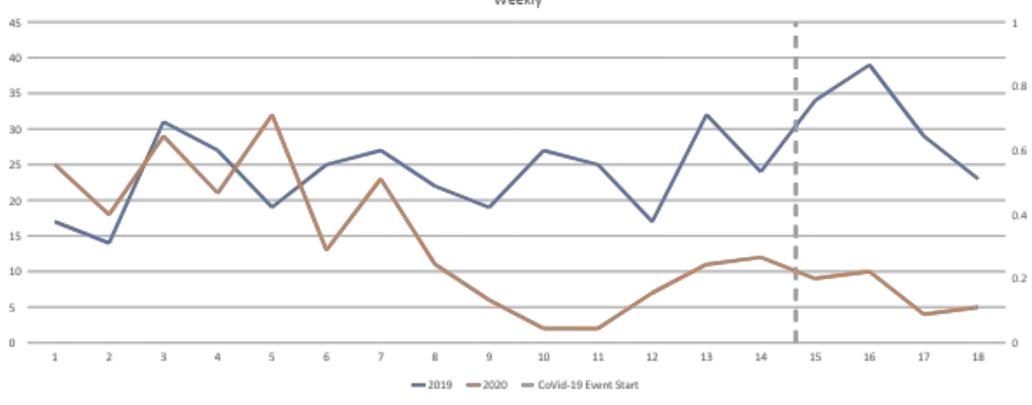

| 78   | 142         | -45.1%        | 69    | 13.0%   | 306          | 608     | -49.7%  | 2,028 | 2,395       | -15.3%  |
| Motor Vehicle Stops          | 42   | 194         | -78.4%        | 42    | 0.0%    | 152          | 863     | -82.4%  | 4,856 | 4,029       | 20.5%   |
| Confirmed Shots Fired        | 5    | 4           | 25.0%         | 3     | 66.7%   | 13           | 16      | -18.8%  | 63    | 53          | 18.9%   |



# CoVid -19 Event

City of New Haven Crime Trends during this unique time.

January 1 to May 3, 2020

### Calls for Service

From The Public 2019 vs 2020 Weekly



### Arrests

All Categories 2019 vs 2020 Weekly



### Calls for Service

Domestic Dispute 2019 vs 2020 Weekly



# **Domestic Dispute Calls**

Resulting in Arrest 2019 vs 2020 Weekly



### **Motor Vehicle Collisons**



# **Motor Vehicle Stops**



# **Aggravated Assault**







### **Confirmed Gunshots Incidents**





### Motor Vehicle Theft



# Larceny from Motor Vehicle



# Burglary



# **Larceny All Others**



This report covers periods:

Current Week 4/27/2020 5/3/2020 (Monday-Sunday) Prior Week 4/20/2020 to 4/26/2020 (Prior Week) (28 Day Period) Last 4 Weeks 4/6/2020 to 5/3/2020 Year to Date (YTD) 1/1/2020 to 5/3/2020





|                              |      |             |         |       | DISTRICT 1 | - DOWNTO            | WN      |         |      |             |         |
|------------------------------|------|-------------|---------|-------|------------|---------------------|---------|---------|------|-------------|---------|
| ļ