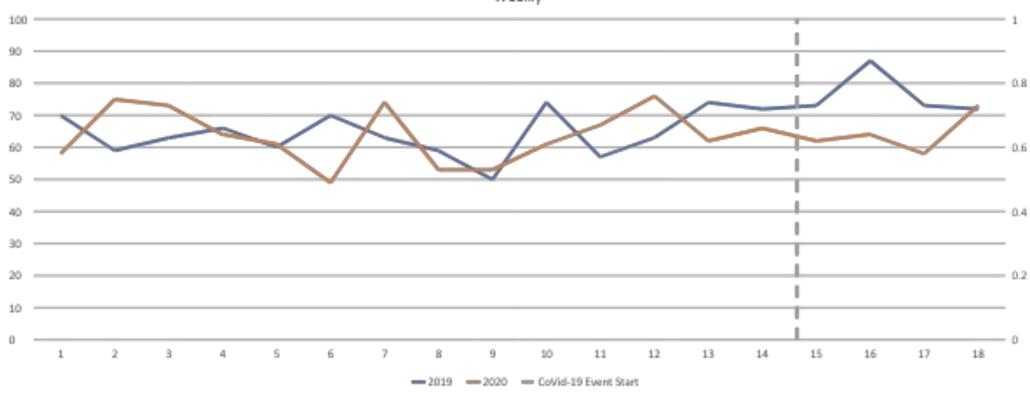

# CoVid -19 Event

City of New Haven Crime Trends during this unique time.

January 1 to May 3, 2020

### **Motor Vehicle Collisons**