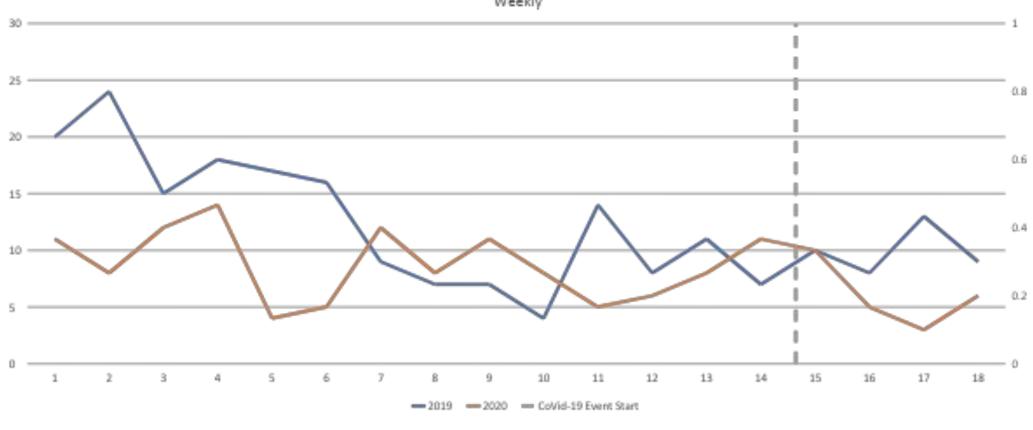

| 0.0%    | 152          | 863     | -82.4%  | 4,856 | 4,029       | 20.5%   |
| Confirmed Shots Fired        | 5    | 4           | 25.0%         | 3     | 66.7%   | 13           | 16      | -18.8%  | 63    | 53          | 18.9%   |



# CoVid -19 Event

City of New Haven Crime Trends during this unique time.

January 1 to May 3, 2020

### Calls for Service

From The Public 2019 vs 2020 Weekly



### Arrests

All Categories 2019 vs 2020 Weekly



### Calls for Service

Domestic Dispute 2019 vs 2020 Weekly



# **Domestic Dispute Calls**

Resulting in Arrest 2019 vs 2020 Weekly



### **Motor Vehicle Collisons**



# **Motor Vehicle Stops**



# **Aggravated Assault**







### **Confirmed Gunshots Incidents**





### Motor Vehicle Theft



# Larceny from Motor Vehicle



# Burglary



# **Larceny All Others**



This report covers periods:

Current Week 4/27/2020 5/3/2020 (Monday-Sunday) Prior Week 4/20/2020 to 4/26/2020 (Prior Week) (28 Day Period) Last 4 Weeks 4/6/2020 to 5/3/2020 Year to Date (YTD) 1/1/2020 to 5/3/2020





|                              |      |             |         |       | DISTRICT 1 | - DOWNTO            | WN      |         |      |             |         |
|------------------------------|------|-------------|---------|-------|------------|---------------------|---------|---------|------|-------------|---------|
| ļ                            |      |             |         |       |            | t Reports           |         |         |      |             |         |
|                              |      | Week to Dat | е       | Prior | Week