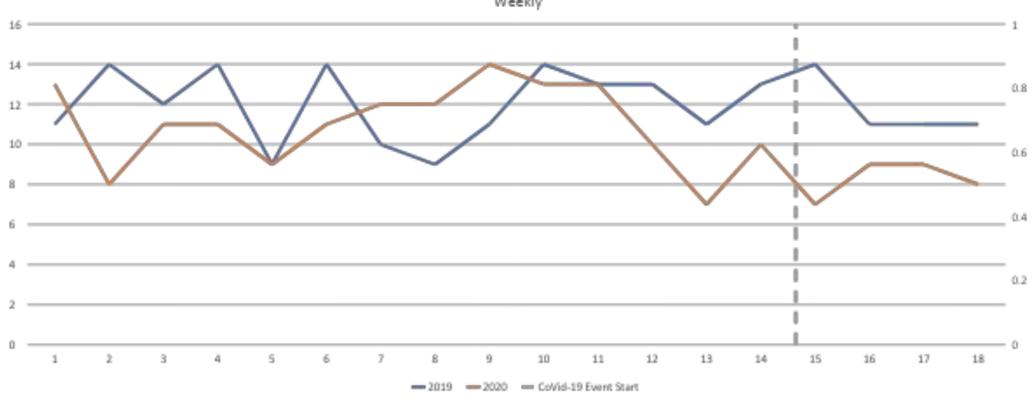

# CoVid -19 Event

City of New Haven Crime Trends during this unique time.

January 1 to May 3, 2020

# **Aggravated Assault**