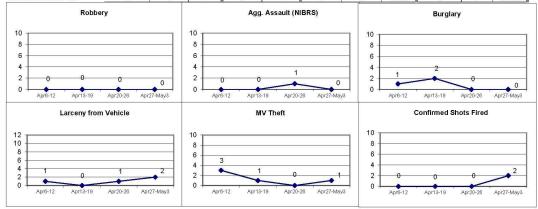

| Ī                            |      |             |         |      | DISTRIC | T 2 - WEST  | VILLE   |         |      |             |         |
|------------------------------|------|-------------|---------|------|---------|-------------|---------|---------|------|-------------|---------|
|                              |      |             |         |      | Inci    | dent Report | ts      |         |      |             |         |
|                              | W    | eek to Date | 9       | Prio | Week    |             | 28 days |         | Y    | ear to Date | )       |
| VIOLENT CRIME:               | 2020 | 2019        | Cng     | 2020 | Cng     | 2020        | 2019    | Cng     | 2020 | 2019        | Cng     |
| Murder Victims               | 0    | 0           |         | 0    | -       | 0           | 0       | -       | 0    | 0           | -       |
| Felony Sex. Assault          | 0    | 0           |         | 0    | -       | 0           | 2       | -100.0% | 1    | 3           | -66.7%  |
| Robbery with Firearm         | 0    | 1           | -100.0% | 0    | 121     | 0           | 1       | -100.0% | 3    | 3           | 0.0%    |
| Other Robbery                | 0    | 0           |         | 0    | -       | 0           | 1       | -100.0% | 4    | 1           | 300.0%  |
| Assault with Firearm Victims | 0    | 0           |         | 0    | -       | 0           | 0       | ()      | 2    | 1           | 100.0%  |
| Agg. Assault (NIBRS)         | 0    | 1           | -100.0% | 1    | -100.0% | 1           | 6       | -83.3%  | 10   | 16          | -37.5%  |
| Total:                       | 0    | 2           | -100.0% | 1    | -100.0% | 1           | 10      | -90.0%  | 20   | 24          | -16.7%  |
| PROPERTY CRIME:              |      |             |         |      |         |             |         |         |      |             |         |
| Burglary                     | 0    | 1           | -100.0% | 2    | -100.0% | 3           | 6       | -50.0%  | 15   | 38          | -60.5%  |
| MV Theft                     | 1    | 3           | -66.7%  | 0    | 121     | 5           | 9       | -44.4%  | 28   | 29          | -3.4%   |
| Larceny from Vehicle         | 2    | 1           | 100.0%  | 1    | 100.0%  | 4           | 6       | -33.3%  | 27   | 35          | -22.9%  |
| Other Larceny                | 1    | 7           | -85.7%  | 4    | -75.0%  | 18          | 23      | -21.7%  | 107  | 89          | 20.2%   |
| Total:                       | 4    | 12          | -66.7%  | 7    | -42.9%  | 30          | 44      | -31.8%  | 177  | 191         | -7.3%   |
| OTHER CRIME:                 |      |             |         |      |         |             |         | -       |      |             |         |
| Simple Assault               | 0    | 1           | -100.0% | 0    | -       | 1           | 11      | -90.9%  | 26   | 59          | -55.9%  |
| Prostitution                 | 0    | 0           |         | 0    |         | 0           | 0       | _       | 0    | 1           | -100.0% |
| Drugs & Narcotics            | 0    | 2           | -100.0% | 4    | -100.0% | 5           | 2       | 150.0%  | 24   | 17          | 41.2%   |
| Vandalism                    | 2    | 1           | 100.0%  | 3    | -33.3%  | 11          | 29      | -62.1%  | 68   | 109         | -37.6%  |
| Intimidation/Threatening     | 1    | 4           | -75.0%  | 2    | -50.0%  | 8           | 14      | -42.9%  | 41   | 41          | 0.0%    |
| Weapons Violation            | 0    | 2           | -100.0% | 0    | 121     | 1           | 6       | -83.3%  | 13   | 16          | -18.8%  |
| Total:                       | 3    | 10          | -70.0%  | 9    | -66.7%  | 26          | 62      | -58.1%  | 172  | 243         | -29.2%  |
| Motor Vehicle Stops          | 0    | 2           | -100.0% | 5    | -100.0% | 12          | 33      | -63.6%  | 209  | 178         | 17.4%   |
| Confirmed Shots Fired        | 2    | 0           |         | 0    | -       | 2           | 2       | 0.0%    | 5    | 7           | -28.6%  |