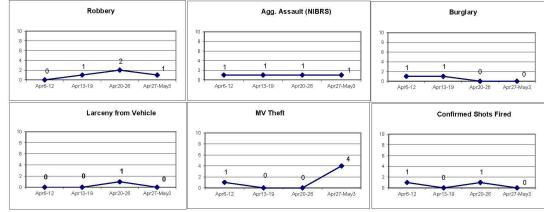

|                              |             |            |         |        | DISTRI     | CT 3 - HILI | SOUTH      |         |            |             |            |  |  |  |
|------------------------------|-------------|------------|---------|--------|------------|-------------|------------|---------|------------|-------------|------------|--|--|--|
|                              |             |            |         |        | lno        | ident Rep   | orts       |         |            |             |            |  |  |  |
|                              |             | Week to Da | ite     | Prior  | Week       |             | 28 days    |         |            | Year to Dat | е          |  |  |  |
| VIOLENT CRIME:               | 2020        | 2019       | Cng     | 2020   | Cng        | 2020        | 2019       | Cng     | 2020       | 2019        | Cng        |  |  |  |
| Murder Victims               | 0           | 0          |         | 0      | _          | 0           | 0          | - [     | 1          | 0           |            |  |  |  |
| Felony Sex. Assault          | 0           | 0          |         | 0      | -          | 0           | 0          |         | 2          | 3           | -33.3%     |  |  |  |
| Robbery with Firearm         | 0           | 0          |         | 0      | -          | 0           | 0          |         | 1          | 9           | -88.9%     |  |  |  |
| Other Robbery                | 0           | 2          | -100.0% | 1      | -100.0%    | 1           | 2          | -50.0%  | 4          | 7           | -42.9%     |  |  |  |
| Assault with Firearm Victims | 0           | 0          |         | 0      | -          | 0           | 0          |         | 2          | 1           | 100.0%     |  |  |  |
| Agg. Assault (NIBRS)         | 0           | 1          | -100.0% | 0      | -          | 3           | 4          | -25.0%  | 11         | 18          | -38.9%     |  |  |  |
| Total:                       | 0           | 3          | -100.0% | 1      | -100.0%    | 4           | 6          | -33.3%  | 21         | 38          | -44.7%     |  |  |  |
| PROPERTY CRIME:              |             |            |         |        |            |             |            |         |            |             |            |  |  |  |
| Burglary                     | 1           | 0          | -       | 0      | -          | 3           | 3          | 0.0%    | 13         | 20          | -35.0%     |  |  |  |
| MV Theft                     | 1           | 3          | -66.7%  | 0      | -          | 3           | 8          | -62.5%  | 23         | 17          | 35.3%      |  |  |  |
| Larceny from Vehicle         | 1           | 0          |         | 1      | 0.0%       | 3           | 2          | 50.0%   | 26         | 18          | 44.4%      |  |  |  |
| Other Larceny                | 1           | 4          | -75.0%  | 2      | -50.0%     | 7           | 17         | -58.8%  | 53         | 49          | 8.2%       |  |  |  |
| Total:                       | 4           | 7          | -42.9%  | 3      | 33.3%      | 16          | 30         | -46.7%  | 115        | 104         | 10.6%      |  |  |  |
| OTHER CRIME:                 |             |            |         |        |            |             |            |         |            |             |            |  |  |  |
| Simple Assault               | 0           | 5          | -100.0% | 0      | imic.      | 0           | 14         | -100.0% | 25         | 72          | -65.3%     |  |  |  |
| Prostitution                 | 0           | 0          |         | 0      | -          | 0           | 0          |         | 0          | 0           | 1.22       |  |  |  |
| Drugs & Narcotics            | 0           | 1          | -100.0% | 0      | (#0)       | 1           | 11         | -90.9%  | 85         | 58          | 46.6%      |  |  |  |
| Vandalism                    | 3           | 5          | -40.0%  | 0      | -          | 6           | 18         | -66.7%  | 71         | 71          | 0.0%       |  |  |  |
| Intimidation/Threatening     | 1           | 2          | -50.0%  | 5      | -80.0%     | 15          | 12         | 25.0%   | 64         | 55          | 16.4%      |  |  |  |
| Weapons Violation            | 0           | 0          | (70)    | 0      | -          | 0           | 4          | -100.0% | 20         | 25          | -20.0%     |  |  |  |
| Total:                       | 4           | 13         | -69.2%  | 5      | -20.0%     | 22          | 59         | -62.7%  | 265        | 281         | -5.7%      |  |  |  |
| Motor Vehicle Stops          | 8           | 48         | -83.3%  | 6      | 33.3%      | 25          | 127        | -80.3%  | 522        | 343         | 52.2%      |  |  |  |
| Confirmed Shots Fired        | 0           | 2          | -100.0% | 0      | (m)        | 2           | 5          | -60.0%  | 10         | 11          | -9.1%      |  |  |  |
| Robbe                        | ry          |            |         |        | Agg. Assau | ilt (NIBRS) |            |         | В          | urglary     |            |  |  |  |
| 10                           |             |            | 10 8    |        |            |             |            | 10      |            |             |            |  |  |  |
| 8                            |             |            | 6 3     |        |            |             |            | 6       |            |             |            |  |  |  |
| 4                            | 1           |            | 4       |        | 0          | 0           |            | 4 1     |            | 100         |            |  |  |  |
| 2 0 0                        | -           | 0          | 2 0     |        |            | •           | 0          | 2       | 0          | 0           |            |  |  |  |
| Apr6-12 Apr13-19             | Apr20-26 A  | pr27-May3  | Apr6-1  | 2 Apr  | 13-19 Apr  | 20-26 Ap    | r27-May3   | Apr6-1  | 2 Apr13-1  | 9 Apr20-26  | Apr27-May3 |  |  |  |
| Larceny                      | from Vehic  | le         |         | M      | V Theft    |             |            |         | Confir     | med Shots I | ired       |  |  |  |
| -                            |             |            |         |        |            |             |            |         |            |             |            |  |  |  |
| 10                           |             |            | 10      |        |            |             |            | 10<br>8 |            |             |            |  |  |  |
| 8                            |             |            | 6       |        |            |             |            | 6       |            |             |            |  |  |  |
| 4 1                          | 1           | 4          | 4 1     |        | 1          | 900         |            | 4 2 0   | 2          |             |            |  |  |  |
| 0                            | •           | → '        | 0       |        |            | 0           | <b>→</b> ' |         |            | 0 0         |            |  |  |  |
| Apr6-12 Apr13-19             | Apr20-26 Ap | or27-May3  | Apr6-1: | 2 Apr1 | 3-19 Apr.  | 20-26 Ap    | r27-May3   | Apr6-   | 12 Apr13-1 | 9 Apr20-26  | Apr27-May3 |  |  |  |