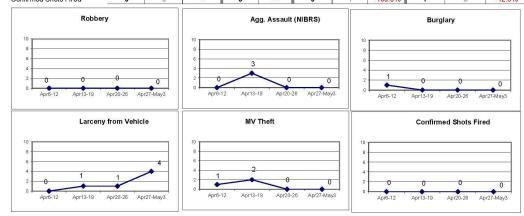

| DISTRIC | T 8 -            | FAIR    | HAVEN     |
|---------|------------------|---------|-----------|
| DIOTIVI | <i>,</i> , , , , | 17-0113 | LIVAL III |

|                              |      |            |         |       | Ĵi      | ncident Rep | oorts   |         |      |             |        |
|------------------------------|------|------------|---------|-------|---------|-------------|---------|---------|------|-------------|--------|
|                              | ٧    | Veek to Da | te      | Prior | Week    |             | 28 days |         |      | Year to Dat | e      |
| VIOLENT CRIME:               | 2020 | 2019       | Cng     | 2020  | Cng     | 2020        | 2019    | Cng     | 2020 | 2019        | Cng    |
| Murder Victims               | 0    | 0          | -       | 0     |         | 0           | 0       | -       | 0    | 0           | -      |
| Felony Sex. Assault          | 0    | 0          |         | 0     |         | 0           | 0       | -       | 0    | 0           | -      |
| Robbery with Firearm         | Ō    | 0          | -       | 2     | -100.0% | 2           | 0       | =       | 4    | 6           | -33.3% |
| Other Robbery                | 0    | 2          | -100.0% | 1     | -100.0% | 1           | 5       | -80.0%  | 12   | 9           | 33.3%  |
| Assault with Firearm Victims | 0    | 0          | -       | 0     |         | 0           | 0       | -       | 2    | 2           | 0.0%   |
| Agg. Assault (NIBRS)         | 4    | 3          | 33.3%   | 0     | 224     | 6           | 11      | -45.5%  | 21   | 38          | -44.7% |
| Total:                       | 4    | 5          | -20.0%  | 3     | 33.3%   | 9           | 16      | -43.8%  | 39   | 55          | -29.1% |
| PROPERTY CRIME:              |      |            |         |       |         |             |         |         |      |             |        |
| Burglary                     | 2    | 1          | 100.0%  | 1     | 100.0%  | 4           | 7       | -42.9%  | 27   | 35          | -22.9% |
| MV Theft                     | Ō    | 4          | -100.0% | 1     | -100.0% | 1           | 10      | -90.0%  | 24   | 28          | -14.3% |
| Larceny from Vehicle         | 0    | 0          | -       | 0     |         | 0           | 4       | -100.0% | 47   | 34          | 38.2%  |
| Other Larceny                | 2    | 6          | -66.7%  | 3     | -33.3%  | 11          | 17      | -35.3%  | 61   | 87          | -29.9% |
| Total:                       | 4    | 11         | -63.6%  | 5     | -20.0%  | 16          | 38      | -57.9%  | 159  | 184         | -13.6% |
| OTHER CRIME:                 |      |            |         |       |         |             |         |         |      |             |        |
| Simple Assault               | 3    | 8          | -62.5%  | 1     | 200.0%  | 7           | 31      | -77.4%  | 62   | 106         | -41.5% |
| Prostitution                 | 0    | 0          | -       | 0     |         | 0           | 0       | -       | 0    | 0           | -      |
| Drugs & Narcotics            | 2    | 5          | -60.0%  | 1     | 100.0%  | 4           | 15      | -73.3%  | 51   | 98          | -48.0% |
| Vandalism                    | 2    | 5          | -60.0%  | 2     | 0.0%    | 10          | 21      | -52.4%  | 106  | 117         | -9.4%  |
| Intimidation/Threatening     | 6    | 4          | 50.0%   | 5     | 20.0%   | 19          | 16      | 18.8%   | 89   | 63          | 41.3%  |
| Weapons Violation            | 0    | 1          | -100.0% | 0     |         | 2           | 3       | -33.3%  | 17   | 23          | -26.1% |
| Total:                       | 13   | 23         | -43.5%  | 9     | 44.4%   | 42          | 86      | -51.2%  | 325  | 407         | -20.1% |
| Motor Vehicle Stops          | 8    | 8          | 0.0%    | 3     | 166.7%  | 21          | 48      | -56.3%  | 316  | 483         | -34.6% |
| Confirmed Shots Fired        | 0    | 0          | -       | 1     | -100.0% | 1           | 0       | -       | 12   | 4           | 200.0% |