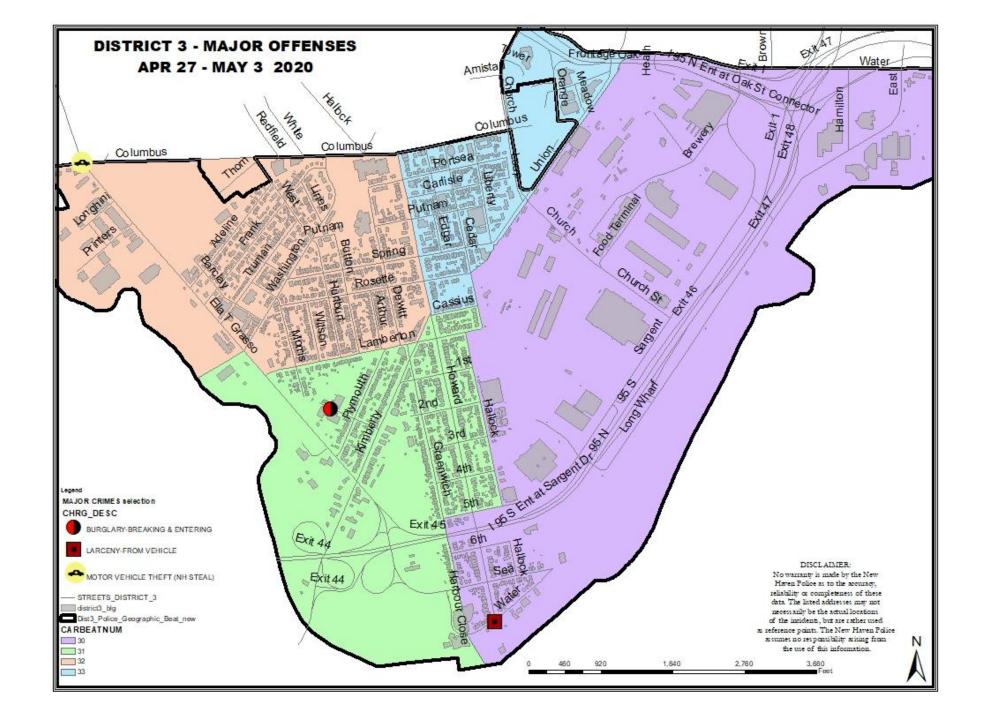

This report covers periods:

 Current Week
 4/27/2020
 to
 5/3/2020
 (Monday-Sunday)

 Prior Week
 4/20/2020
 to
 4/26/2020
 (Prior Week)

 Last 4 Weeks
 4/6/2020
 to
 5/3/2020
 (28 Day Period)

 Year to Date (YTD)
 1/1/2020
 to
 5/3/2020

|                              |             |            |         |        | DISTRI     | CT 3 - HILI | SOUTH      |         |            |             |            |  |  |  |
|------------------------------|-------------|------------|---------|--------|------------|-------------|------------|---------|------------|-------------|------------|--|--|--|
|                              |             |            |         |        | lno        | ident Rep   | orts       |         |            |             |            |  |  |  |
|                              |             | Week to Da | ite     | Prior  | Week       |             | 28 days    |         |            | Year to Dat | е          |  |  |  |
| VIOLENT CRIME:               | 2020        | 2019       | Cng     | 2020   | Cng        | 2020        | 2019       | Cng     | 2020       | 2019        | Cng        |  |  |  |
| Murder Victims               | 0           | 0          |         | 0      | _          | 0           | 0          | - [     | 1          | 0           |            |  |  |  |
| Felony Sex. Assault          | 0           | 0          |         | 0      | -          | 0           | 0          |         | 2          | 3           | -33.3%     |  |  |  |
| Robbery with Firearm         | 0           | 0          |         | 0      | -          | 0           | 0          |         | 1          | 9           | -88.9%     |  |  |  |
| Other Robbery                | 0           | 2          | -100.0% | 1      | -100.0%    | 1           | 2          | -50.0%  | 4          | 7           | -42.9%     |  |  |  |
| Assault with Firearm Victims | 0           | 0          |         | 0      | -          | 0           | 0          |         | 2          | 1           | 100.0%     |  |  |  |
| Agg. Assault (NIBRS)         | 0           | 1          | -100.0% | 0      | -          | 3           | 4          | -25.0%  | 11         | 18          | -38.9%     |  |  |  |
| Total:                       | 0           | 3          | -100.0% | 1      | -100.0%    | 4           | 6          | -33.3%  | 21         | 38          | -44.7%     |  |  |  |
| PROPERTY CRIME:              |             |            |         |        |            |             |            |         |            |             |            |  |  |  |
| Burglary                     | 1           | 0          | -       | 0      | -          | 3           | 3          | 0.0%    | 13         | 20          | -35.0%     |  |  |  |
| MV Theft                     | 1           | 3          | -66.7%  | 0      | -          | 3           | 8          | -62.5%  | 23         | 17          | 35.3%      |  |  |  |
| Larceny from Vehicle         | 1           | 0          |         | 1      | 0.0%       | 3           | 2          | 50.0%   | 26         | 18          | 44.4%      |  |  |  |
| Other Larceny                | 1           | 4          | -75.0%  | 2      | -50.0%     | 7           | 17         | -58.8%  | 53         | 49          | 8.2%       |  |  |  |
| Total:                       | 4           | 7          | -42.9%  | 3      | 33.3%      | 16          | 30         | -46.7%  | 115        | 104         | 10.6%      |  |  |  |
| OTHER CRIME:                 |             |            |         |        |            |             |            |         |            |             |            |  |  |  |
| Simple Assault               | 0           | 5          | -100.0% | 0      | imic.      | 0           | 14         | -100.0% | 25         | 72          | -65.3%     |  |  |  |
| Prostitution                 | 0           | 0          |         | 0      | -          | 0           | 0          |         | 0          | 0           | 1.22       |  |  |  |
| Drugs & Narcotics            | 0           | 1          | -100.0% | 0      | (#0)       | 1           | 11         | -90.9%  | 85         | 58          | 46.6%      |  |  |  |
| Vandalism                    | 3           | 5          | -40.0%  | 0      | -          | 6           | 18         | -66.7%  | 71         | 71          | 0.0%       |  |  |  |
| Intimidation/Threatening     | 1           | 2          | -50.0%  | 5      | -80.0%     | 15          | 12         | 25.0%   | 64         | 55          | 16.4%      |  |  |  |
| Weapons Violation            | 0           | 0          | (70)    | 0      | -          | 0           | 4          | -100.0% | 20         | 25          | -20.0%     |  |  |  |
| Total:                       | 4           | 13         | -69.2%  | 5      | -20.0%     | 22          | 59         | -62.7%  | 265        | 281         | -5.7%      |  |  |  |
| Motor Vehicle Stops          | 8           | 48         | -83.3%  | 6      | 33.3%      | 25          | 127        | -80.3%  | 522        | 343         | 52.2%      |  |  |  |
| Confirmed Shots Fired        | 0           | 2          | -100.0% | 0      | (m)        | 2           | 5          | -60.0%  | 10         | 11          | -9.1%      |  |  |  |
| Robbe                        | ry          |            |         |        | Agg. Assau | ilt (NIBRS) |            |         | В          | urglary     |            |  |  |  |
| 10                           |             |            | 10 8    |        |            |             |            | 10      |            |             |            |  |  |  |
| 8                            |             |            | 6 3     |        |            |             |            | 6       |            |             |            |  |  |  |
| 4                            | 1           |            | 4       |        | 0          | 0           |            | 4 1     |            | 100         |            |  |  |  |
| 2 0 0                        | -           | 0          | 2 0     |        |            | •           | 0          | 2       | 0          | 0           |            |  |  |  |
| Apr6-12 Apr13-19             | Apr20-26 A  | pr27-May3  | Apr6-1  | 2 Apr  | 13-19 Apr  | 20-26 Ap    | r27-May3   | Apr6-1  | 2 Apr13-1  | 9 Apr20-26  | Apr27-May3 |  |  |  |
| Larceny                      | from Vehic  | le         |         | M      | V Theft    |             |            |         | Confir     | med Shots I | ired       |  |  |  |
| -                            |             |            |         |        |            |             |            |         |            |             |            |  |  |  |
| 10                           |             |            | 10      |        |            |             |            | 10<br>8 |            |             |            |  |  |  |
| 8                            |             |            | 6       |        |            |             |            | 6       |            |             |            |  |  |  |
| 4 1                          | 1           | 4          | 4 1     |        | 1          | 900         |            | 4 2 0   | 2          |             |            |  |  |  |
| 0                            | •           | → '        | 0       |        |            | 0           | <b>→</b> ' |         |            | 0 0         |            |  |  |  |
| Apr6-12 Apr13-19             | Apr20-26 Ap | or27-May3  | Apr6-1: | 2 Apr1 | 3-19 Apr.  | 20-26 Ap    | r27-May3   | Apr6-   | 12 Apr13-1 | 9 Apr20-26  | Apr27-May3 |  |  |  |