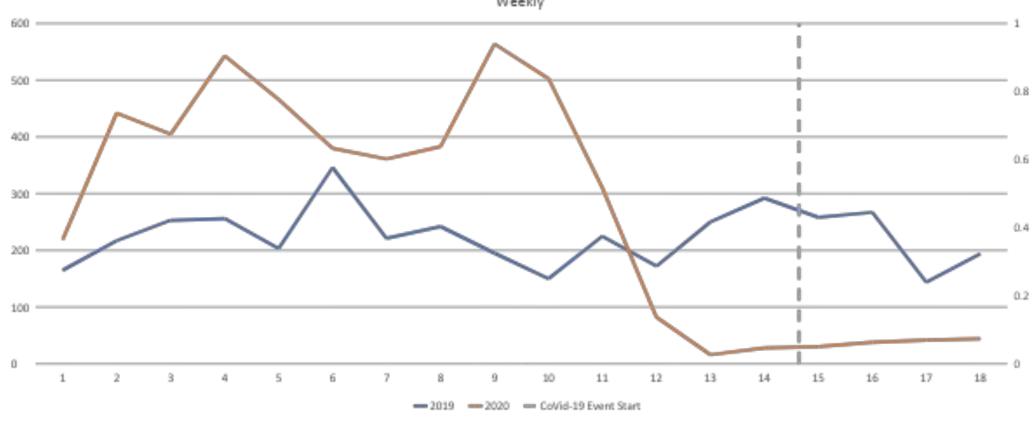

0%   | 306          | 608     | -49.7%  | 2,028 | 2,395       | -15.3%  |
| Motor Vehicle Stops          | 42   | 194         | -78.4%        | 42    | 0.0%    | 152          | 863     | -82.4%  | 4,856 | 4,029       | 20.5%   |
| Confirmed Shots Fired        | 5    | 4           | 25.0%         | 3     | 66.7%   | 13           | 16      | -18.8%  | 63    | 53          | 18.9%   |



# CoVid -19 Event

City of New Haven Crime Trends during this unique time.

January 1 to May 3, 2020

### Calls for Service

From The Public 2019 vs 2020 Weekly



### Arrests

All Categories 2019 vs 2020 Weekly



### Calls for Service

Domestic Dispute 2019 vs 2020 Weekly



# **Domestic Dispute Calls**

Resulting in Arrest 2019 vs 2020 Weekly



### **Motor Vehicle Collisons**



# **Motor Vehicle Stops**



# **Aggravated Assault**







### **Confirmed Gunshots Incidents**





### Motor Vehicle Theft



# Larceny from Motor Vehicle



# Burglary



# **Larceny All Others**



This report covers periods:

Current Week 4/27/2020 5/3/2020 (Monday-Sunday) Prior Week 4/20/2020 to 4/26/2020 (Prior Week) (28 Day Period) Last 4 Weeks 4/6/2020 to 5/3/2020 Year to Date (YTD) 1/1/2020 to 5/3/2020





|                              |      |             |         |       | DISTRICT 1 | - DOWNTO            | WN      |         |      |             |         |
|------------------------------|------|-------------|---------|-------|------------|---------------------|---------|---------|------|-------------|---------|
| ļ                            |      |             |         |       |            | t R