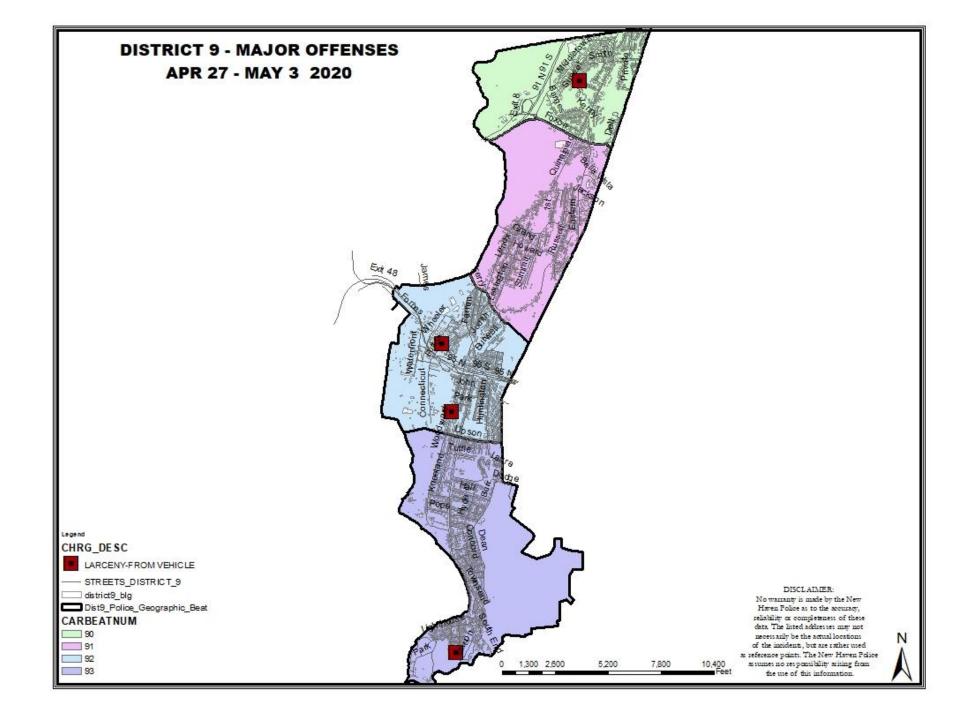

This report covers periods:

Current Week 4/27/2020 to
Prior Week 4/20/2020 to
Last 4 Weeks 4/6/2020 to
Year to Date (YTD) 1/1/2020 to

(Monday-Sunday) (Prior Week) (28 Day Period)

Each period is compared to the same period in the previous year.

#### DISTRICT 9 - EAST SHORE

5/3/2020

4/26/2020

5/3/2020

5/3/2020

|                              |      |            |         |       | Diotis | IOI U- LAU  | CHOILE  |         |      |             |        |
|------------------------------|------|------------|---------|-------|--------|-------------|---------|---------|------|-------------|--------|
|                              |      |            |         |       | İr     | ncident Rep | orts    |         |      |             |        |
|                              |      | Week to Da | ite     | Prior | r Week |             | 28 days |         |      | Year to Dat | е      |
| VIOLENT CRIME:               | 2020 | 2019       | Cng     | 2020  | Cng    | 2020        | 2019    | Cng     | 2020 | 2019        | Cng    |
| Murder Victims               | 0    | 0          | -       | 0     | -      | 0           | 0       | -       | 1    | 0           | -      |
| Felony Sex. Assault          | 0    | 1          | -100.0% | 0     | -      | 0           | 2       | -100.0% | 2    | 3           | -33.3% |
| Robbery with Firearm         | 0    | 0          | -       | 0     | 1      | 0           | 1       | -100.0% | 3    | 2           | 50.0%  |
| Other Robbery                | 0    | 0          | -       | 0     | -      | 0           | 3       | -100.0% | 2    | 7           | -71.4% |
| Assault with Firearm Victims | 0    | 0          |         | 0     | 523    | 0           | 2       | -100.0% | 3    | 3           | 0.0%   |
| Agg. Assault (NIBRS)         | 0    | 4          | -100.0% | 0     | 11     | 3           | 13      | -76.9%  | 12   | 26          | -53.8% |
| Total:                       | 0    | 5          | -100.0% | 0     | 1      | 3           | 21      | -85.7%  | 23   | 41          | -43.9% |
| PROPERTY CRIME:              |      |            |         |       |        |             |         |         |      |             |        |
| Burglary                     | 0    | 2          | -100.0% | 0     | -      | 2           | 13      | -84.6%  | 18   | 28          | -35.7% |
| MV Theft                     | 0    | 4          | -100.0% | 0     | 11-    | 3           | 8       | -62.5%  | 28   | 38          | -26.3% |
| Larceny from Vehicle         | 4    | 2          | 100.0%  | 1     | 300.0% | 6           | 7       | -14.3%  | 29   | 30          | -3.3%  |
| Other Larceny                | 14   | 11         | 27.3%   | 13    | 7.7%   | 49          | 40      | 22.5%   | 177  | 188         | -5.9%  |
| Total:                       | 18   | 19         | -5.3%   | 14    | 28.6%  | 60          | 68      | -11.8%  | 252  | 284         | -11.3% |
| OTHER CRIME:                 |      |            |         | 2.    |        |             |         |         |      |             |        |
| Simple Assault               | 2    | 9          | -77.8%  | 0     | 100    | 4           | 29      | -86.2%  | 37   | 68          | -45.6% |
| Prostitution                 | 0    | 0          |         | 0     | 100    | 0           | 0       | -       | 0    | 0           | 120    |
| Drugs & Narcotics            | 2    | 2          | 0.0%    | 1     | 100.0% | 4           | 14      | -71.4%  | 26   | 65          | -60.0% |
| Vandalism                    | 1    | 5          | -80.0%  | 3     | -66.7% | 7           | 35      | -80.0%  | 57   | 105         | -45.7% |
| Intimidation/Threatening     | 7    | 3          | 133.3%  | 6     | 16.7%  | 33          | 13      | 153.8%  | 97   | 49          | 98.0%  |
| Weapons Violation            | 0    | -1         | -100.0% | 0     | 194    | 4           | 5       | -20.0%  | 19   | 16          | 18.8%  |
| Total:                       | 12   | 20         | -40.0%  | 10    | 20.0%  | 52          | 96      | -45.8%  | 236  | 303         | -22.1% |
| Motor Vehicle Stops          | 5    | 2          | 150.0%  | 1     | 400.0% | 9           | 104     | -91.3%  | 294  | 480         | -38.8% |
| Confirmed Shots Fired        | 0    | 0          | -       | 0     | _      | 0           | 1       | -100.0% | 7    | 8           | -12.5% |