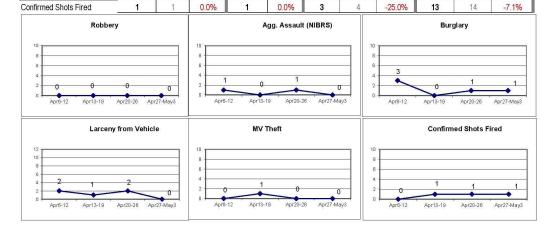

#### DISTRICT 6 - DIXWELL

|                              |      |           |         |      | lr      | ncident Re | ports   |         |      |            |              |
|------------------------------|------|-----------|---------|------|---------|------------|---------|---------|------|------------|--------------|
|                              | W    | eek to Da | ate     | Prio | Week    |            | 28 days |         |      | Year to Da | ite          |
| VIOLENT CRIME:               | 2020 | 2019      | Cng     | 2020 | Cng     | 2020       | 2019    | Cng     | 2020 | 2019       | Cng          |
| Murder Victims               | 0    | 0         |         | 0    | -       | 0          | 0       |         | 0    | 0          | -            |
| Felony Sex. Assault          | 0    | 0         |         | 0    | -       | 0          | 0       |         | 1    | 0          | -            |
| Robbery with Firearm         | 0    | 0         |         | 0    |         | 0          | 0       |         | 1    | 0          |              |
| Other Robbery                | 1    | 0         |         | 1    | 0.0%    | 3          | 0       | -       | 6    | 1          | 500.0%       |
| Assault with Firearm Victims | 0    | 1.        | -100.0% | 0    | -       | 0          | 1       | -100.0% | 0    | 1          | -100.0%      |
| Agg. Assault (NIBRS)         | 0    | 1         | -100.0% | 0    | 120     | 0          | 1       | -100.0% | 1    | 3          | -66.7%       |
| Total:                       | 1    | 2         | -50.0%  | 1    | 0.0%    | 3          | 2       | 50.0%   | 9    | 5          | 80.0%        |
| PROPERTY CRIME:              |      |           |         |      |         |            |         |         |      |            |              |
| Burglary                     | 0    | 0         |         | 0    | -       | 0          | 0       | - T     | 0    | 3          | -100.0%      |
| MV Theft                     | 0    | 0         |         | 0    |         | 0          | 2       | -100.0% | 5    | 7          | -28.6%       |
| Larceny from Vehicle         | 0    | 0         |         | 0    | -       | 0          | 1       | -100.0% | 5    | 2          | 150.0%       |
| Other Larceny                | 1    | 0         | -       | 1    | 0.0%    | 3          | 3       | 0.0%    | 19   | 20         | -5.0%        |
| Total:                       | 1    | 0         | -       | 1    | 0.0%    | 3          | 6       | -50.0%  | 29   | 32         | -9.4%        |
| OTHER CRIME:                 |      |           |         |      |         |            |         |         |      |            |              |
| Simple Assault               | 0    | 2         | -100.0% | 0    | -       | 2          | 9       | -77.8%  | 8    | 22         | -63.6%       |
| Prostitution                 | 0    | 0         | -       | 0    |         | 0          | 0       | 1,44    | 0    | 0          | -            |
| Drugs & Narcotics            | 0    | 2         | -100.0% | 0    | -       | 0          | 6       | -100.0% | 3    | 13         | -76.9%       |
| Vandalism                    | 0    | 2         | -100.0% | 0    | -       | 2          | 7       | -71.4%  | 12   | 18         | -33.3%       |
| Intimidation/Threatening     | 0    | 1.        | -100.0% | 1    | -100.0% | 1          | 3       | -66.7%  | 10   | 18         | -44.4%       |
| Weapons Violation            | 0    | 2         | -100.0% | 0    |         | 0          | 4       | -100.0% | 3    | 5          | -40.0%       |
| Total:                       | 0    | 9         | -100.0% | 1    | -100.0% | 5          | 29      | -82.8%  | 36   | 76         | -52.6%       |
| Motor Vehicle Stops          | 2    | 20        | -90.0%  | 0    | -       | 3          | 93      | -96.8%  | 58   | 48         | 20.8%        |
| Confirmed Shots Fired        | 0    | 0         |         | 0    | 122     | 1          | 0       |         | 3    | 0          | 1. <u></u> 1 |