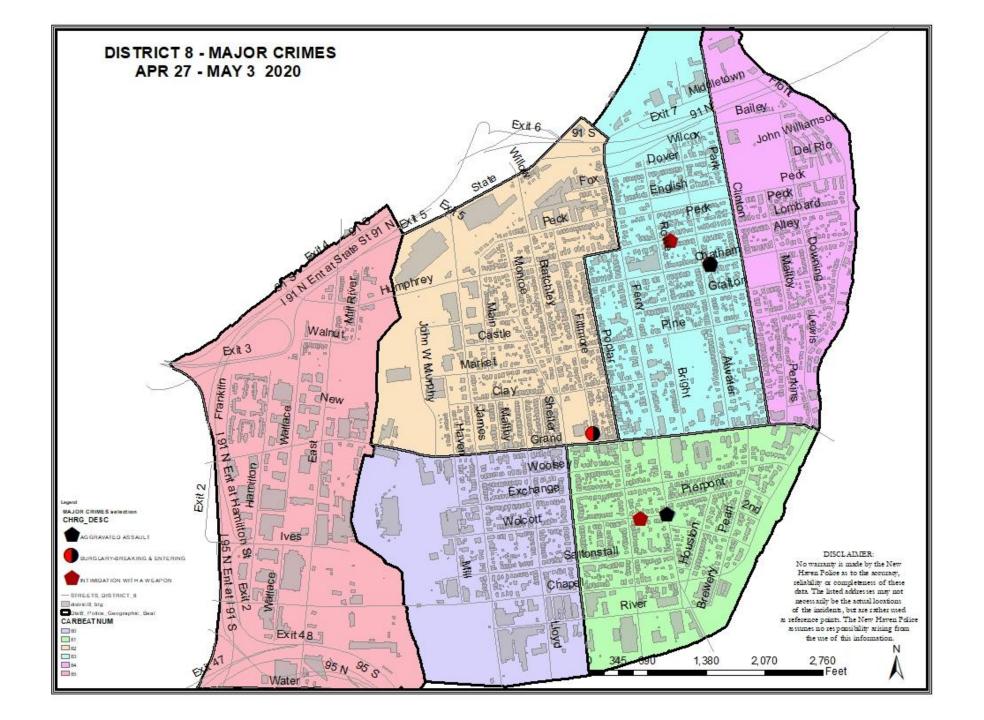

This report covers periods:

**Current Week** 4/27/2020 5/3/2020 (Monday-Sunday) Prior Week 4/20/2020 to 4/26/2020 (Prior Week) Last 4 Weeks 4/6/2020 to 5/3/2020 (28 Day Period) Year to Date (YTD) 1/1/2020 5/3/2020

| DISTRIC | T 8 -            | FAIR    | HAVEN     |
|---------|------------------|---------|-----------|
| DIOTIVI | <i>,</i> , , , , | 17-0113 | LIVAL III |

|                              |      |            |         |       | Ĵi      | ncident Rep | oorts   |         |      |             |        |
|------------------------------|------|------------|---------|-------|---------|-------------|---------|---------|------|-------------|--------|
|                              | ٧    | Veek to Da | te      | Prior | Week    |             | 28 days |         |      | Year to Dat | e      |
| VIOLENT CRIME:               | 2020 | 2019       | Cng     | 2020  | Cng     | 2020        | 2019    | Cng     | 2020 | 2019        | Cng    |
| Murder Victims               | 0    | 0          | -       | 0     |         | 0           | 0       | -       | 0    | 0           | -      |
| Felony Sex. Assault          | 0    | 0          |         | 0     |         | 0           | 0       | -       | 0    | 0           | -      |
| Robbery with Firearm         | Ō    | 0          | -       | 2     | -100.0% | 2           | 0       | =       | 4    | 6           | -33.3% |
| Other Robbery                | 0    | 2          | -100.0% | 1     | -100.0% | 1           | 5       | -80.0%  | 12   | 9           | 33.3%  |
| Assault with Firearm Victims | 0    | 0          | -       | 0     |         | 0           | 0       | -       | 2    | 2           | 0.0%   |
| Agg. Assault (NIBRS)         | 4    | 3          | 33.3%   | 0     | 224     | 6           | 11      | -45.5%  | 21   | 38          | -44.7% |
| Total:                       | 4    | 5          | -20.0%  | 3     | 33.3%   | 9           | 16      | -43.8%  | 39   | 55          | -29.1% |
| PROPERTY CRIME:              |      |            |         |       |         |             |         |         |      |             |        |
| Burglary                     | 2    | 1          | 100.0%  | 1     | 100.0%  | 4           | 7       | -42.9%  | 27   | 35          | -22.9% |
| MV Theft                     | Ō    | 4          | -100.0% | 1     | -100.0% | 1           | 10      | -90.0%  | 24   | 28          | -14.3% |
| Larceny from Vehicle         | 0    | 0          | -       | 0     |         | 0           | 4       | -100.0% | 47   | 34          | 38.2%  |
| Other Larceny                | 2    | 6          | -66.7%  | 3     | -33.3%  | 11          | 17      | -35.3%  | 61   | 87          | -29.9% |
| Total:                       | 4    | 11         | -63.6%  | 5     | -20.0%  | 16          | 38      | -57.9%  | 159  | 184         | -13.6% |
| OTHER CRIME:                 |      |            |         |       |         |             |         |         |      |             |        |
| Simple Assault               | 3    | 8          | -62.5%  | 1     | 200.0%  | 7           | 31      | -77.4%  | 62   | 106         | -41.5% |
| Prostitution                 | 0    | 0          | -       | 0     |         | 0           | 0       | -       | 0    | 0           | -      |
| Drugs & Narcotics            | 2    | 5          | -60.0%  | 1     | 100.0%  | 4           | 15      | -73.3%  | 51   | 98          | -48.0% |
| Vandalism                    | 2    | 5          | -60.0%  | 2     | 0.0%    | 10          | 21      | -52.4%  | 106  | 117         | -9.4%  |
| Intimidation/Threatening     | 6    | 4          | 50.0%   | 5     | 20.0%   | 19          | 16      | 18.8%   | 89   | 63          | 41.3%  |
| Weapons Violation            | 0    | 1          | -100.0% | 0     |         | 2           | 3       | -33.3%  | 17   | 23          | -26.1% |
| Total:                       | 13   | 23         | -43.5%  | 9     | 44.4%   | 42          | 86      | -51.2%  | 325  | 407         | -20.1% |
| Motor Vehicle Stops          | 8    | 8          | 0.0%    | 3     | 166.7%  | 21          | 48      | -56.3%  | 316  | 483         | -34.6% |
| Confirmed Shots Fired        | 0    | 0          | -       | 1     | -100.0% | 1           | 0       | -       | 12   | 4           | 200.0% |