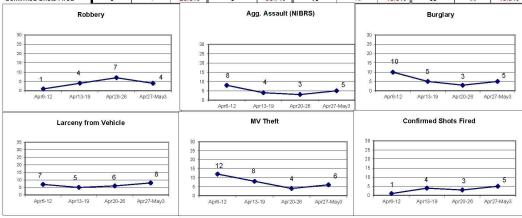

#### DISTRICT 9 - EAST SHORE

5/3/2020

4/26/2020

5/3/2020

5/3/2020

|                              |      |            |         |       | Diotis | IOI U- LAU  | CHOILE  |         |      |             |        |
|------------------------------|------|------------|---------|-------|--------|-------------|---------|---------|------|-------------|--------|
|                              |      |            |         |       | İr     | ncident Rep | orts    |         |      |             |        |
|                              |      | Week to Da | ite     | Prior | r Week |             | 28 days |         |      | Year to Dat | е      |
| VIOLENT CRIME:               | 2020 | 2019       | Cng     | 2020  | Cng    | 2020        | 2019    | Cng     | 2020 | 2019        | Cng    |
| Murder Victims               | 0    | 0          | -       | 0     | -      | 0           | 0       | -       | 1    | 0           | -      |
| Felony Sex. Assault          | 0    | 1          | -100.0% | 0     | -      | 0           | 2       | -100.0% | 2    | 3           | -33.3% |
| Robbery with Firearm         | 0    | 0          | -       | 0     | 1      | 0           | 1       | -100.0% | 3    | 2           | 50.0%  |
| Other Robbery                | 0    | 0          | -       | 0     | -      | 0           | 3       | -100.0% | 2    | 7           | -71.4% |
| Assault with Firearm Victims | 0    | 0          |         | 0     | 523    | 0           | 2       | -100.0% | 3    | 3           | 0.0%   |
| Agg. Assault (NIBRS)         | 0    | 4          | -100.0% | 0     | 11     | 3           | 13      | -76.9%  | 12   | 26          | -53.8% |
| Total:                       | 0    | 5          | -100.0% | 0     | 1      | 3           | 21      | -85.7%  | 23   | 41          | -43.9% |
| PROPERTY CRIME:              |      |            |         |       |        |             |         |         |      |             |        |
| Burglary                     | 0    | 2          | -100.0% | 0     | -      | 2           | 13      | -84.6%  | 18   | 28          | -35.7% |
| MV Theft                     | 0    | 4          | -100.0% | 0     | 11-    | 3           | 8       | -62.5%  | 28   | 38          | -26.3% |
| Larceny from Vehicle         | 4    | 2          | 100.0%  | 1     | 300.0% | 6           | 7       | -14.3%  | 29   | 30          | -3.3%  |
| Other Larceny                | 14   | 11         | 27.3%   | 13    | 7.7%   | 49          | 40      | 22.5%   | 177  | 188         | -5.9%  |
| Total:                       | 18   | 19         | -5.3%   | 14    | 28.6%  | 60          | 68      | -11.8%  | 252  | 284         | -11.3% |
| OTHER CRIME:                 |      |            |         | 2.    |        |             |         |         |      |             |        |
| Simple Assault               | 2    | 9          | -77.8%  | 0     | 100    | 4           | 29      | -86.2%  | 37   | 68          | -45.6% |
| Prostitution                 | 0    | 0          |         | 0     | 100    | 0           | 0       | -       | 0    | 0           | 120    |
| Drugs & Narcotics            | 2    | 2          | 0.0%    | 1     | 100.0% | 4           | 14      | -71.4%  | 26   | 65          | -60.0% |
| Vandalism                    | 1    | 5          | -80.0%  | 3     | -66.7% | 7           | 35      | -80.0%  | 57   | 105         | -45.7% |
| Intimidation/Threatening     | 7    | 3          | 133.3%  | 6     | 16.7%  | 33          | 13      | 153.8%  | 97   | 49          | 98.0%  |
| Weapons Violation            | 0    | -1         | -100.0% | 0     | 194    | 4           | 5       | -20.0%  | 19   | 16          | 18.8%  |
| Total:                       | 12   | 20         | -40.0%  | 10    | 20.0%  | 52          | 96      | -45.8%  | 236  | 303         | -22.1% |
| Motor Vehicle Stops          | 5    | 2          | 150.0%  | 1     | 400.0% | 9           | 104     | -91.3%  | 294  | 480         | -38.8% |
| Confirmed Shots Fired        | 0    | 0          | -       | 0     | _      | 0           | 1       | -100.0% | 7    | 8           | -12.5% |