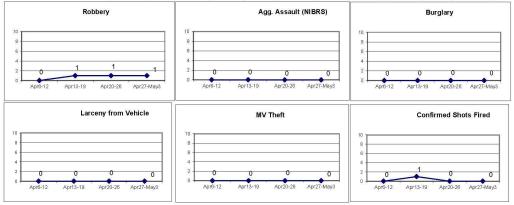

#### DISTRICT 5 - HILL NORTH

|                              |      |             |         |       | DISTRIC      | 1 2 - HILL | NURIH   |               |      |            |        |
|------------------------------|------|-------------|---------|-------|--------------|------------|---------|---------------|------|------------|--------|
|                              |      |             |         |       | Inc          | ident Repo | rts     |               |      |            |        |
|                              | V    | Veek to Dat | е       | Prior | Week         |            | 28 days |               |      | Year to Da | ate    |
| VIOLENT CRIME:               | 2020 | 2019        | Cng     | 2020  | Cng          | 2020       | 2019    | Cng           | 2020 | 2019       | Cng    |
| Murder Victims               | 1    | 0           | 1576    | 0     | -            | 1          | 0       | ) <del></del> | 0    | 0          | -      |
| Felony Sex. Assault          | 0    | 2           | -100.0% | 0     | -            | 0          | 3       | -100.0%       | 1    | 4          | -75.0% |
| Robbery with Firearm         | 1    | 1           | 0.0%    | 0     | -            | 1          | 1       | 0.0%          | 1    | 1          | 0.0%   |
| Other Robbery                | 0    | 0           | 164     | 0     | -            | 2          | 0       | 1             | 6    | 2          | 200.0% |
| Assault with Firearm Victims | 0    | 0           | 100     | 0     | -            | 0          | 0       | -             | 2    | 1          | 100.0% |
| Agg. Assault (NIBRS)         | 0    | 0           |         | 0     | _            | 1          | 5       | -80.0%        | 8    | 16         | -50.0% |
| Total:                       | 2    | 3           | -33.3%  | 0     | _            | 5          | 9       | -44.4%        | 18   | 24         | -25.0% |
| PROPERTY CRIME:              |      |             |         |       |              |            |         |               |      |            |        |
| Burglary                     | 1    | 0           | -       | 0     | -            | 2          | 1       | 100.0%        | 6    | 6          | 0.0%   |
| MV Theft                     | 0    | 2           | -100.0% | 1     | -100.0%      | 3          | 7       | -57.1%        | 22   | 16         | 37.5%  |
| Larceny from Vehicle         | 0    | 0           |         | 0     | -            | 0          | 5       | -100.0%       | 14   | 19         | -26.3% |
| Other Larceny                | 0    | 1           | -100.0% | 0     | -            | -1         | 7       | -85.7%        | 28   | 37         | -24.3% |
| Total:                       | 1    | 3           | -66.7%  | 1     | 0.0%         | 6          | 20      | -70.0%        | 70   | 78         | -10.3% |
| OTHER CRIME:                 |      |             |         |       |              |            |         |               |      |            |        |
| Simple Assault               | 1    | 1           | 0.0%    | 0     | -            | 2          | 19      | -89.5%        | 36   | 70         | -48.6% |
| Prostitution                 | 0    | 0           |         | 0     | -            | 0          | 0       | -             | 0    | 0          |        |
| Drugs & Narcotics            | 0    | 6           | -100.0% | 1     | -100.0%      | 4          | 8       | -50.0%        | 39   | 36         | 8.3%   |
| Vandalism                    | 2    | -1          | 100.0%  | 1     | 100.0%       | 5          | 10      | -50.0%        | 36   | 41         | -12.2% |
| Intimidation/Threatening     | 1    | 1           | 0.0%    | 2     | -50.0%       | 7          | 7       | 0.0%          | 41   | 29         | 41.4%  |
| Weapons Violation            | 0    | 1           | -100.0% | 0     | -            | 1          | 5       | -80.0%        | 9    | 9          | 0.0%   |
| Total:                       | 4    | 10          | -60.0%  | 4     | 0.0%         | 19         | 49      | -61.2%        | 161  | 185        | -13.0% |
| Motor Vehicle Stops          | 4    | 35          | -88.6%  | 2     | 100.0%       | 19         | 67      | -71.6%        | 811  | 347        | 133.7% |
| Confirmed Shots Fired        | 0    | 0           | 12.0    | 0     | = 1          | 0          | 2       | -100.0%       | 4    | 3          | 33.3%  |
| Robbery                      |      |             |         | J     | Agg. Assault | (NIBRS)    |         |               | Bur  | glary      |        |