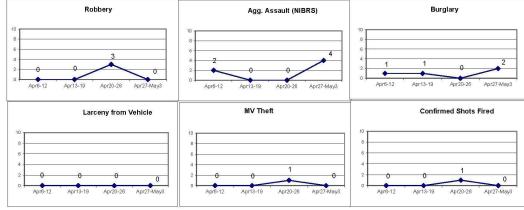

| Lacir ponda la comparca la tric |      | р          |         |       |         |            |           |         |      |             |         |
|---------------------------------|------|------------|---------|-------|---------|------------|-----------|---------|------|-------------|---------|
|                                 |      |            |         |       | DISTRIC | T 7 - NEWI | HALLVILLE |         |      |             |         |
|                                 |      |            |         |       | ln      | cident Rep | orts      |         | 3    |             |         |
|                                 | ν    | Veek to Da | te      | Prior | Week    |            | 28 days   |         |      | Year to Dat | е       |
| VIOLENT CRIME:                  | 2020 | 2019       | Cng     | 2020  | Cng     | 2020       | 2019      | Cng     | 2020 | 2019        | Cng     |
| Murder Victims                  | 0    | 0          |         | 0     |         | 0          | 0         |         | 0    | 0           |         |
| Felony Sex. Assault             | 0    | 0          |         | 0     | -       | 0          | 0         |         | 0    | 3           | -100.0% |
| Robbery with Firearm            | 0    | 1          | -100.0% | 0     |         | 0          | 3         | -100.0% | 5    | 6           | -16.7%  |
| Other Robbery                   | 0    | 0          | -       | 0     |         | 0          | 2         | -100.0% | 10   | 2           | 400.0%  |
| Assault with Firearm Victims    | 0    | 0          |         | 1     | -100.0% | 2          | 4         | -50.0%  | 4    | 8           | -50.0%  |
| Agg. Assault (NIBRS)            | 0    | 0          |         | 1     | -100.0% | 2          | 9         | -77.8%  | 12   | 29          | -58.6%  |
| Total:                          | 0    | 1          | -100.0% | 2     | -100.0% | 4          | 18        | -77.8%  | 31   | 48          | -35.4%  |
| PROPERTY CRIME:                 |      |            |         |       |         |            |           |         |      |             |         |
| Burglary                        | 1    | 2          | -50.0%  | 0     | -       | 7          | 5         | 40.0%   | 27   | 25          | 8.0%    |
| MV Theft                        | 0    | 2          | -100.0% | 0     | 120     | 1          | 5         | -80.0%  | 33   | 18          | 83.3%   |
| Larceny from Vehicle            | 0    | 1          | -100.0% | 2     | -100.0% | 5          | 8         | -37.5%  | 45   | 34          | 32.4%   |
| Other Larceny                   | 5    | 7          | -28.6%  | 7     | -28.6%  | 20         | 20        | 0.0%    | 93   | 67          | 38.8%   |
| Total:                          | 6    | 12         | -50.0%  | 9     | -33.3%  | 33         | 38        | -13.2%  | 198  | 144         | 37.5%   |
| OTHER CRIME:                    |      |            |         |       |         |            |           |         |      |             |         |
| Simple Assault                  | 0    | 4          | -100.0% | 1     | -100.0% | 6          | 14        | -57.1%  | 40   | 91          | -56.0%  |
| Prostitution                    | 0    | 0          | -       | 0     |         | 0          | 0         |         | 0    | 0           |         |
| Drugs & Narcotics               | 0    | 1          | -100.0% | 0     | 1-2     | 1          | 9         | -88.9%  | 53   | 37          | 43.2%   |
| Vandalism                       | 8    | 7          | 14.3%   | 8     | 0.0%    | 24         | 28        | -14.3%  | 116  | 114         | 1.8%    |
| Intimidation/Threatening        | 7    | 1          | 600.0%  | 4     | 75.0%   | 21         | 18        | 16.7%   | 76   | 51          | 49.0%   |
| Weapons Violation               | 1    | 3          | -66.7%  | 1     | 0.0%    | 3          | 15        | -80.0%  | 16   | 39          | -59.0%  |
| Total:                          | 16   | 16         | 0.0%    | 14    | 14.3%   | 55         | 84        | -34.5%  | 301  | 332         | -9.3%   |
| Motor Vehicle Stops             | 6    | 17         | -64.7%  | 6     | 0.0%    | 19         | 45        | -57.8%  | 610  | 690         | -11.6%  |
|                                 |      |            |         |       |         |            |           |         |      |             |         |