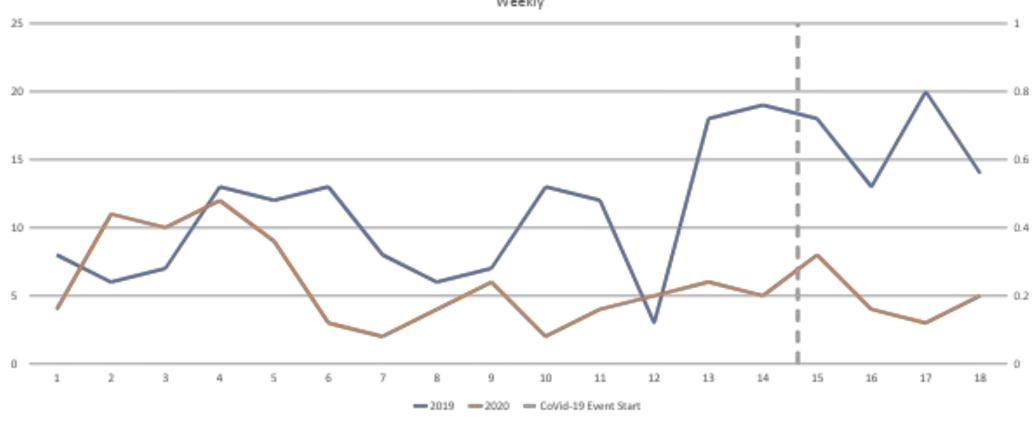

| -49.7%  | 2,028 | 2,395       | -15.3%  |
| Motor Vehicle Stops          | 42   | 194         | -78.4%        | 42    | 0.0%    | 152          | 863     | -82.4%  | 4,856 | 4,029       | 20.5%   |
| Confirmed Shots Fired        | 5    | 4           | 25.0%         | 3     | 66.7%   | 13           | 16      | -18.8%  | 63    | 53          | 18.9%   |



# CoVid -19 Event

City of New Haven Crime Trends during this unique time.

January 1 to May 3, 2020

### Calls for Service

From The Public 2019 vs 2020 Weekly



### Arrests

All Categories 2019 vs 2020 Weekly



### Calls for Service

Domestic Dispute 2019 vs 2020 Weekly



# **Domestic Dispute Calls**

Resulting in Arrest 2019 vs 2020 Weekly



### **Motor Vehicle Collisons**



# **Motor Vehicle Stops**



# **Aggravated Assault**







### **Confirmed Gunshots Incidents**





### Motor Vehicle Theft



# Larceny from Motor Vehicle



# Burglary



# **Larceny All Others**



This report covers periods:

Current Week 4/27/2020 5/3/2020 (Monday-Sunday) Prior Week 4/20/2020 to 4/26/2020 (Prior Week) (28 Day Period) Last 4 Weeks 4/6/2020 to 5/3/2020 Year to Date (YTD) 1/1/2020 to 5/3/2020





|                              |      |             |         |       | DISTRICT 1 | - DOWNTO            | WN      |         |      |             |         |
|------------------------------|------|-------------|---------|-------|------------|---------------------|---------|---------|------|-------------|---------|
| ļ                            |      |             |         |       |            | t Reports           |         |