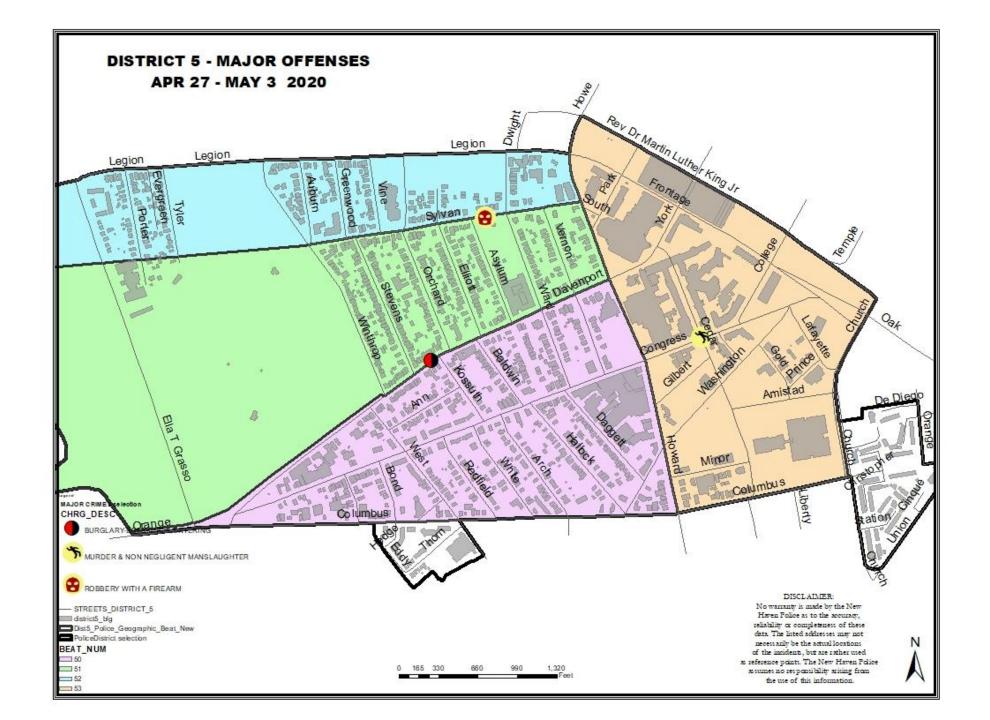

#### DISTRICT 5 - HILL NORTH

|                              |      |             |         |       | DISTRIC      | 1 2 - HILL | NURIH   |               |      |            |        |
|------------------------------|------|-------------|---------|-------|--------------|------------|---------|---------------|------|------------|--------|
|                              |      |             |         |       | Inc          | ident Repo | rts     |               |      |            |        |
|                              | V    | Veek to Dat | е       | Prior | Week         |            | 28 days |               |      | Year to Da | ate    |
| VIOLENT CRIME:               | 2020 | 2019        | Cng     | 2020  | Cng          | 2020       | 2019    | Cng           | 2020 | 2019       | Cng    |
| Murder Victims               | 1    | 0           | 1576    | 0     | -            | 1          | 0       | ) <del></del> | 0    | 0          | -      |
| Felony Sex. Assault          | 0    | 2           | -100.0% | 0     | -            | 0          | 3       | -100.0%       | 1    | 4          | -75.0% |
| Robbery with Firearm         | 1    | 1           | 0.0%    | 0     | -            | 1          | 1       | 0.0%          | 1    | 1          | 0.0%   |
| Other Robbery                | 0    | 0           | 164     | 0     | -            | 2          | 0       | 1             | 6    | 2          | 200.0% |
| Assault with Firearm Victims | 0    | 0           | 100     | 0     | -            | 0          | 0       | -             | 2    | 1          | 100.0% |
| Agg. Assault (NIBRS)         | 0    | 0           |         | 0     | _            | 1          | 5       | -80.0%        | 8    | 16         | -50.0% |
| Total:                       | 2    | 3           | -33.3%  | 0     | _            | 5          | 9       | -44.4%        | 18   | 24         | -25.0% |
| PROPERTY CRIME:              |      |             |         |       |              |            |         |               |      |            |        |
| Burglary                     | 1    | 0           | -       | 0     | -            | 2          | 1       | 100.0%        | 6    | 6          | 0.0%   |
| MV Theft                     | 0    | 2           | -100.0% | 1     | -100.0%      | 3          | 7       | -57.1%        | 22   | 16         | 37.5%  |
| Larceny from Vehicle         | 0    | 0           |         | 0     | -            | 0          | 5       | -100.0%       | 14   | 19         | -26.3% |
| Other Larceny                | 0    | 1           | -100.0% | 0     | -            | -1         | 7       | -85.7%        | 28   | 37         | -24.3% |
| Total:                       | 1    | 3           | -66.7%  | 1     | 0.0%         | 6          | 20      | -70.0%        | 70   | 78         | -10.3% |
| OTHER CRIME:                 |      |             |         |       |              |            |         |               |      |            |        |
| Simple Assault               | 1    | 1           | 0.0%    | 0     | -            | 2          | 19      | -89.5%        | 36   | 70         | -48.6% |
| Prostitution                 | 0    | 0           |         | 0     | -            | 0          | 0       | -             | 0    | 0          |        |
| Drugs & Narcotics            | 0    | 6           | -100.0% | 1     | -100.0%      | 4          | 8       | -50.0%        | 39   | 36         | 8.3%   |
| Vandalism                    | 2    | -1          | 100.0%  | 1     | 100.0%       | 5          | 10      | -50.0%        | 36   | 41         | -12.2% |
| Intimidation/Threatening     | 1    | 1           | 0.0%    | 2     | -50.0%       | 7          | 7       | 0.0%          | 41   | 29         | 41.4%  |
| Weapons Violation            | 0    | 1           | -100.0% | 0     | -            | 1          | 5       | -80.0%        | 9    | 9          | 0.0%   |
| Total:                       | 4    | 10          | -60.0%  | 4     | 0.0%         | 19         | 49      | -61.2%        | 161  | 185        | -13.0% |
| Motor Vehicle Stops          | 4    | 35          | -88.6%  | 2     | 100.0%       | 19         | 67      | -71.6%        | 811  | 347        | 133.7% |
| Confirmed Shots Fired        | 0    | 0           | 12.0    | 0     | = 1          | 0          | 2       | -100.0%       | 4    | 3          | 33.3%  |
| Robbery                      |      |             |         | J     | Agg. Assault | (NIBRS)    |         |               | Bur  | glary      |        |