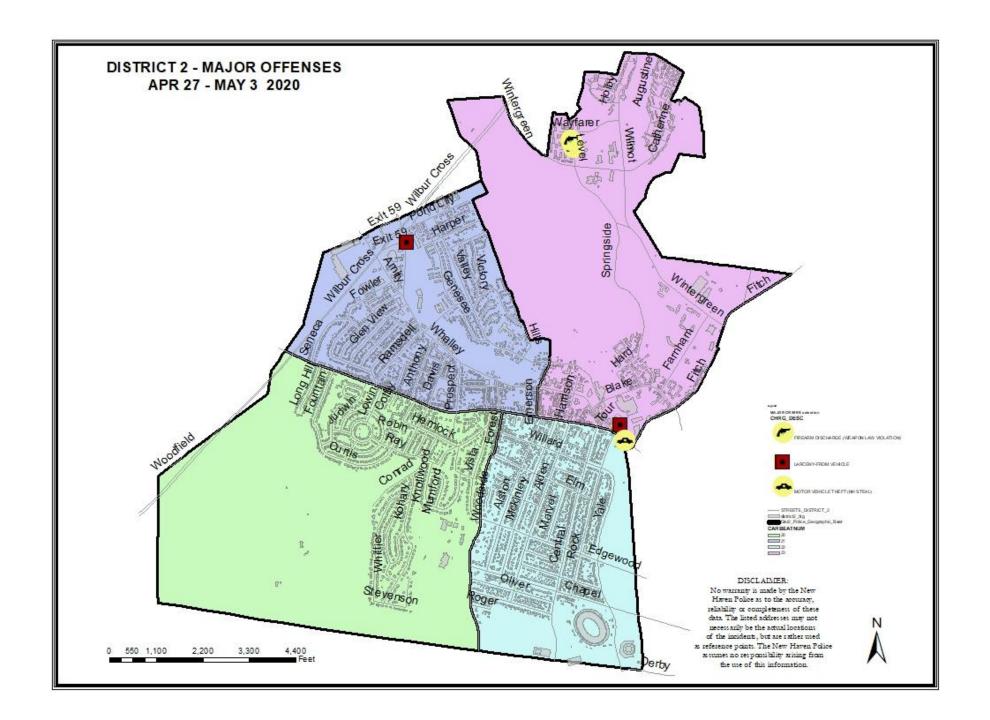

This report covers periods:

**Current Week** 4/27/2020 to 5/3/2020 (Monday-Sunday) (Prior Week) **Prior Week** 4/20/2020 4/26/2020 to Last 4 Weeks 4/6/2020 to 5/3/2020 (28 Day Period) Year to Date (YTD) 1/1/2020 to 5/3/2020

| Ī                            |      |             |         |      | DISTRIC | T 2 - WEST  | VILLE   |         |      |             |         |
|------------------------------|------|-------------|---------|------|---------|-------------|---------|---------|------|-------------|---------|
|                              |      |             |         |      | Inci    | dent Report | ts      |         |      |             |         |
|                              | W    | eek to Date | 9       | Prio | Week    |             | 28 days |         | Y    | ear to Date | )       |
| VIOLENT CRIME:               | 2020 | 2019        | Cng     | 2020 | Cng     | 2020        | 2019    | Cng     | 2020 | 2019        | Cng     |
| Murder Victims               | 0    | 0           |         | 0    | -       | 0           | 0       | -       | 0    | 0           | -       |
| Felony Sex. Assault          | 0    | 0           |         | 0    | -       | 0           | 2       | -100.0% | 1    | 3           | -66.7%  |
| Robbery with Firearm         | 0    | 1           | -100.0% | 0    | 121     | 0           | 1       | -100.0% | 3    | 3           | 0.0%    |
| Other Robbery                | 0    | 0           |         | 0    | -       | 0           | 1       | -100.0% | 4    | 1           | 300.0%  |
| Assault with Firearm Victims | 0    | 0           |         | 0    | -       | 0           | 0       | ()      | 2    | 1           | 100.0%  |
| Agg. Assault (NIBRS)         | 0    | 1           | -100.0% | 1    | -100.0% | 1           | 6       | -83.3%  | 10   | 16          | -37.5%  |
| Total:                       | 0    | 2           | -100.0% | 1    | -100.0% | 1           | 10      | -90.0%  | 20   | 24          | -16.7%  |
| PROPERTY CRIME:              |      |             |         |      |         |             |         |         |      |             |         |
| Burglary                     | 0    | 1           | -100.0% | 2    | -100.0% | 3           | 6       | -50.0%  | 15   | 38          | -60.5%  |
| MV Theft                     | 1    | 3           | -66.7%  | 0    | 121     | 5           | 9       | -44.4%  | 28   | 29          | -3.4%   |
| Larceny from Vehicle         | 2    | 1           | 100.0%  | 1    | 100.0%  | 4           | 6       | -33.3%  | 27   | 35          | -22.9%  |
| Other Larceny                | 1    | 7           | -85.7%  | 4    | -75.0%  | 18          | 23      | -21.7%  | 107  | 89          | 20.2%   |
| Total:                       | 4    | 12          | -66.7%  | 7    | -42.9%  | 30          | 44      | -31.8%  | 177  | 191         | -7.3%   |
| OTHER CRIME:                 |      |             |         |      |         |             |         | -       |      |             |         |
| Simple Assault               | 0    | 1           | -100.0% | 0    | -       | 1           | 11      | -90.9%  | 26   | 59          | -55.9%  |
| Prostitution                 | 0    | 0           |         | 0    |         | 0           | 0       | _       | 0    | 1           | -100.0% |
| Drugs & Narcotics            | 0    | 2           | -100.0% | 4    | -100.0% | 5           | 2       | 150.0%  | 24   | 17          | 41.2%   |
| Vandalism                    | 2    | 1           | 100.0%  | 3    | -33.3%  | 11          | 29      | -62.1%  | 68   | 109         | -37.6%  |
| Intimidation/Threatening     | 1    | 4           | -75.0%  | 2    | -50.0%  | 8           | 14      | -42.9%  | 41   | 41          | 0.0%    |
| Weapons Violation            | 0    | 2           | -100.0% | 0    | 121     | 1           | 6       | -83.3%  | 13   | 16          | -18.8%  |
| Total:                       | 3    | 10          | -70.0%  | 9    | -66.7%  | 26          | 62      | -58.1%  | 172  | 243         | -29.2%  |
| Motor Vehicle Stops          | 0    | 2           | -100.0% | 5    | -100.0% | 12          | 33      | -63.6%  | 209  | 178         | 17.4%   |
| Confirmed Shots Fired        | 2    | 0           |         | 0    | -       | 2           | 2       | 0.0%    | 5    | 7           | -28.6%  |