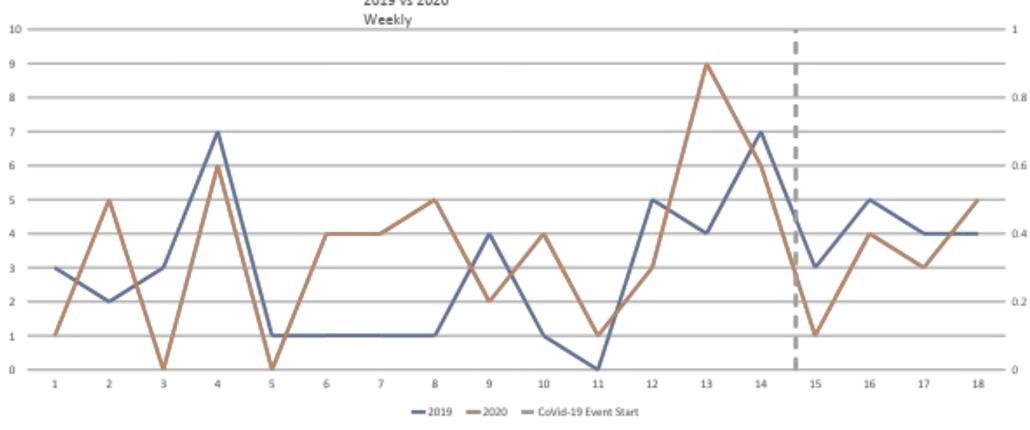

| Motor Vehicle Stops          | 42   | 194         | -78.4%        | 42    | 0.0%    | 152          | 863     | -82.4%  | 4,856 | 4,029       | 20.5%   |
| Confirmed Shots Fired        | 5    | 4           | 25.0%         | 3     | 66.7%   | 13           | 16      | -18.8%  | 63    | 53          | 18.9%   |



# CoVid -19 Event

City of New Haven Crime Trends during this unique time.

January 1 to May 3, 2020

### Calls for Service

From The Public 2019 vs 2020 Weekly



### Arrests

All Categories 2019 vs 2020 Weekly



### Calls for Service

Domestic Dispute 2019 vs 2020 Weekly



# **Domestic Dispute Calls**

Resulting in Arrest 2019 vs 2020 Weekly



### **Motor Vehicle Collisons**



# **Motor Vehicle Stops**



# **Aggravated Assault**







### **Confirmed Gunshots Incidents**





### Motor Vehicle Theft



# Larceny from Motor Vehicle



# Burglary



# **Larceny All Others**



This report covers periods:

Current Week 4/27/2020 5/3/2020 (Monday-Sunday) Prior Week 4/20/2020 to 4/26/2020 (Prior Week) (28 Day Period) Last 4 Weeks 4/6/2020 to 5/3/2020 Year to Date (YTD) 1/1/2020 to 5/3/2020





|                              |      |             |         |       | DISTRICT 1 | - DOWNTO            | WN      |         |      |             |         |
|------------------------------|------|-------------|---------|-------|------------|---------------------|---------|---------|------|-------------|---------|
| ļ                            |      |             |         |       |            | t Reports           |         |         |      |             |         |
|