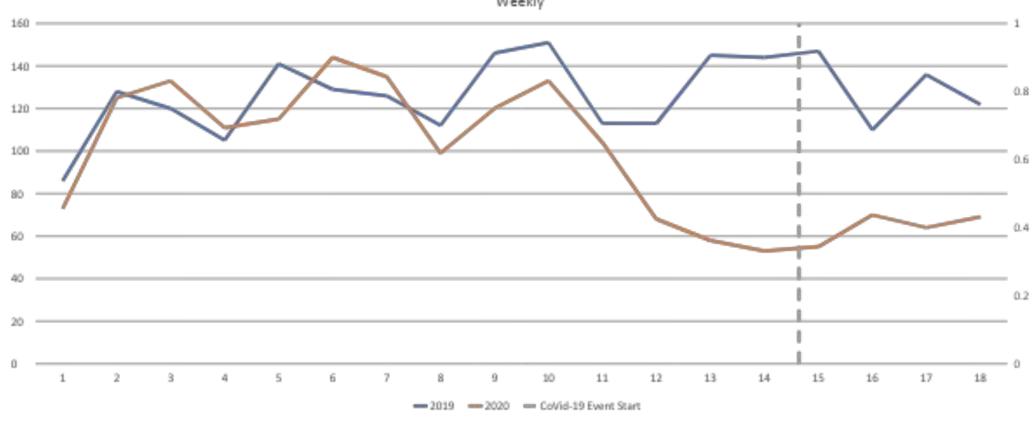

| -45.1%        | 69    | 13.0%   | 306          | 608     | -49.7%  | 2,028 | 2,395       | -15.3%  |
| Motor Vehicle Stops          | 42   | 194         | -78.4%        | 42    | 0.0%    | 152          | 863     | -82.4%  | 4,856 | 4,029       | 20.5%   |
| Confirmed Shots Fired        | 5    | 4           | 25.0%         | 3     | 66.7%   | 13           | 16      | -18.8%  | 63    | 53          | 18.9%   |



# CoVid -19 Event

City of New Haven Crime Trends during this unique time.

January 1 to May 3, 2020

### Calls for Service

From The Public 2019 vs 2020 Weekly



### Arrests

All Categories 2019 vs 2020 Weekly



### Calls for Service

Domestic Dispute 2019 vs 2020 Weekly



# **Domestic Dispute Calls**

Resulting in Arrest 2019 vs 2020 Weekly



### **Motor Vehicle Collisons**



# **Motor Vehicle Stops**



# **Aggravated Assault**







### **Confirmed Gunshots Incidents**





### Motor Vehicle Theft



# Larceny from Motor Vehicle



# Burglary



# **Larceny All Others**



This report covers periods:

Current Week 4/27/2020 5/3/2020 (Monday-Sunday) Prior Week 4/20/2020 to 4/26/2020 (Prior Week) (28 Day Period) Last 4 Weeks 4/6/2020 to 5/3/2020 Year to Date (YTD) 1/1/2020 to 5/3/2020





|                              |      |             |         |       | DISTRICT 1 | - DOWNTO            | WN      |         |      |             |         |
|------------------------------|------|-------------|---------|-------|------------|---------------------|---------|---------|------|-------------|---------|
| ļ                            |      |             |