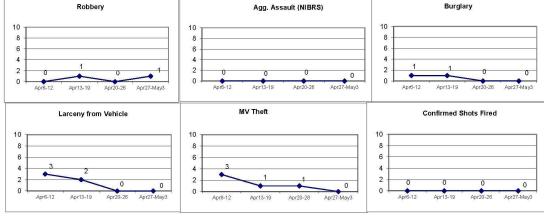

|                              |             |            |         |        | DISTRI     | CT 3 - HILI | SOUTH      |         |            |             |            |  |  |  |
|------------------------------|-------------|------------|---------|--------|------------|-------------|------------|---------|------------|-------------|------------|--|--|--|
|                              |             |            |         |        | lno        | ident Rep   | orts       |         |            |             |            |  |  |  |
|                              |             | Week to Da | ite     | Prior  | Week       |             | 28 days    |         |            | Year to Dat | е          |  |  |  |
| VIOLENT CRIME:               | 2020        | 2019       | Cng     | 2020   | Cng        | 2020        | 2019       | Cng     | 2020       | 2019        | Cng        |  |  |  |
| Murder Victims               | 0           | 0          |         | 0      | _          | 0           | 0          | - [     | 1          | 0           |            |  |  |  |
| Felony Sex. Assault          | 0           | 0          |         | 0      | -          | 0           | 0          |         | 2          | 3           | -33.3%     |  |  |  |
| Robbery with Firearm         | 0           | 0          |         | 0      | -          | 0           | 0          |         | 1          | 9           | -88.9%     |  |  |  |
| Other Robbery                | 0           | 2          | -100.0% | 1      | -100.0%    | 1           | 2          | -50.0%  | 4          | 7           | -42.9%     |  |  |  |
| Assault with Firearm Victims | 0           | 0          |         | 0      | -          | 0           | 0          |         | 2          | 1           | 100.0%     |  |  |  |
| Agg. Assault (NIBRS)         | 0           | 1          | -100.0% | 0      | -          | 3           | 4          | -25.0%  | 11         | 18          | -38.9%     |  |  |  |
| Total:                       | 0           | 3          | -100.0% | 1      | -100.0%    | 4           | 6          | -33.3%  | 21         | 38          | -44.7%     |  |  |  |
| PROPERTY CRIME:              |             |            |         |        |            |             |            |         |            |             |            |  |  |  |
| Burglary                     | 1           | 0          | -       | 0      | -          | 3           | 3          | 0.0%    | 13         | 20          | -35.0%     |  |  |  |
| MV Theft                     | 1           | 3          | -66.7%  | 0      | -          | 3           | 8          | -62.5%  | 23         | 17          | 35.3%      |  |  |  |
| Larceny from Vehicle         | 1           | 0          |         | 1      | 0.0%       | 3           | 2          | 50.0%   | 26         | 18          | 44.4%      |  |  |  |
| Other Larceny                | 1           | 4          | -75.0%  | 2      | -50.0%     | 7           | 17         | -58.8%  | 53         | 49          | 8.2%       |  |  |  |
| Total:                       | 4           | 7          | -42.9%  | 3      | 33.3%      | 16          | 30         | -46.7%  | 115        | 104         | 10.6%      |  |  |  |
| OTHER CRIME:                 |             |            |         |        |            |             |            |         |            |             |            |  |  |  |
| Simple Assault               | 0           | 5          | -100.0% | 0      | imic.      | 0           | 14         | -100.0% | 25         | 72          | -65.3%     |  |  |  |
| Prostitution                 | 0           | 0          |         | 0      | -          | 0           | 0          |         | 0          | 0           | 1.22       |  |  |  |
| Drugs & Narcotics            | 0           | 1          | -100.0% | 0      | (#0)       | 1           | 11         | -90.9%  | 85         | 58          | 46.6%      |  |  |  |
| Vandalism                    | 3           | 5          | -40.0%  | 0      | -          | 6           | 18         | -66.7%  | 71         | 71          | 0.0%       |  |  |  |
| Intimidation/Threatening     | 1           | 2          | -50.0%  | 5      | -80.0%     | 15          | 12         | 25.0%   | 64         | 55          | 16.4%      |  |  |  |
| Weapons Violation            | 0           | 0          | (70)    | 0      | -          | 0           | 4          | -100.0% | 20         | 25          | -20.0%     |  |  |  |
| Total:                       | 4           | 13         | -69.2%  | 5      | -20.0%     | 22          | 59         | -62.7%  | 265        | 281         | -5.7%      |  |  |  |
| Motor Vehicle Stops          | 8           | 48         | -83.3%  | 6      | 33.3%      | 25          | 127        | -80.3%  | 522        | 343         | 52.2%      |  |  |  |
| Confirmed Shots Fired        | 0           | 2          | -100.0% | 0      | (m)        | 2           | 5          | -60.0%  | 10         | 11          | -9.1%      |  |  |  |
| Robbe                        | ry          |            |         |        | Agg. Assau | ilt (NIBRS) |            |         | В          | urglary     |            |  |  |  |
| 10                           |             |            | 10 8    |        |            |             |            | 10      |            |             |            |  |  |  |
| 8                            |             |            | 6 3     |        |            |             |            | 6       |            |             |            |  |  |  |
| 4                            | 1           |            | 4       |        | 0          | 0           |            | 4 1     |            | 100         |            |  |  |  |
| 2 0 0                        | -           | 0          | 2 0     |        |            | •           | 0          | 2       | 0          | 0           |            |  |  |  |
| Apr6-12 Apr13-19             | Apr20-26 A  | pr27-May3  | Apr6-1  | 2 Apr  | 13-19 Apr  | 20-26 Ap    | r27-May3   | Apr6-1  | 2 Apr13-1  | 9 Apr20-26  | Apr27-May3 |  |  |  |
| Larceny                      | from Vehic  | le         |         | M      | V Theft    |             |            |         | Confir     | med Shots I | ired       |  |  |  |
| -                            |             |            |         |        |            |             |            |         |            |             |            |  |  |  |
| 10                           |             |            | 10      |        |            |             |            | 10<br>8 |            |             |            |  |  |  |
| 8                            |             |            | 6       |        |            |             |            | 6       |            |             |            |  |  |  |
| 4 1                          | 1           | 4          | 4 1     |        | 1          | 900         |            | 4 2 0   | 2          |             |            |  |  |  |
| 0                            | •           | → '        | 0       |        |            | 0           | <b>→</b> ' |         |            | 0 0         |            |  |  |  |
| Apr6-12 Apr13-19             | Apr20-26 Ap | or27-May3  | Apr6-1: | 2 Apr1 | 3-19 Apr.  | 20-26 Ap    | r27-May3   | Apr6-   | 12 Apr13-1 | 9 Apr20-26  | Apr27-May3 |  |  |  |