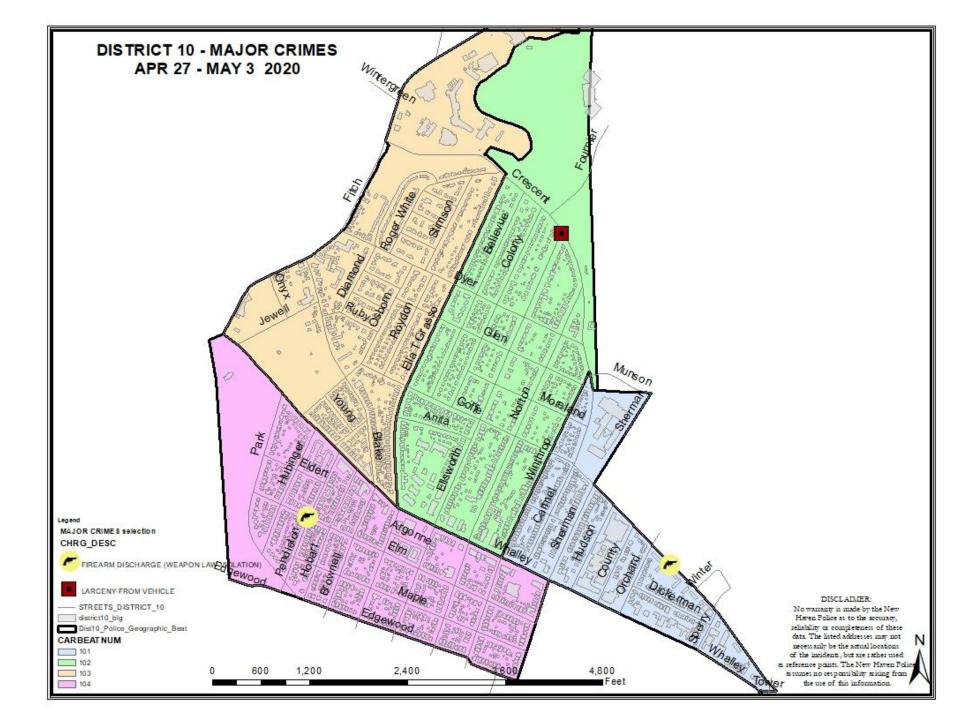

-47.3%  | 664   | 756         | -12.2%  |
| Intimidation/Threatening-no  | 32   | 23          | 39.1%   | 34      | -5.9%   | 136          | 108     | 25.9%   | 552   | 402         | 37.3%   |
| Weapons Violation            | 1    | 13          | -92.3%  | 1       | 0.0%    | 12           | 50      | -76.0%  | 124   | 163         | -23.9%  |
| Total:                       | 78   | 142         | -45.1%  | 69      | 13.0%   | 306          | 608     | -49.7%  | 2,028 | 2,395       | -15.3%  |
| Motor Vehicle Stops          | 42   | 194         | -78.4%  | 42      | 0.0%    | 152          | 863     | -82.4%  | 4,856 | 4,029       | 20.5%   |
| Confirmed Shots Fired        | 5    | 4           | 25.0%   | 3       | 66.7%   | 13           | 16      | -18.8%  | 63    | 53          | 18.9%   |