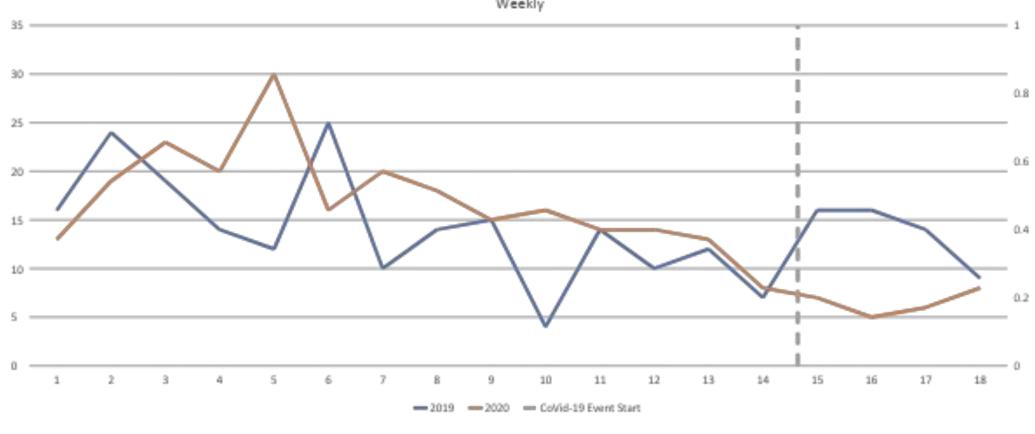

%        | 42    | 0.0%    | 152          | 863     | -82.4%  | 4,856 | 4,029       | 20.5%   |
| Confirmed Shots Fired        | 5    | 4           | 25.0%         | 3     | 66.7%   | 13           | 16      | -18.8%  | 63    | 53          | 18.9%   |



# CoVid -19 Event

City of New Haven Crime Trends during this unique time.

January 1 to May 3, 2020

### Calls for Service

From The Public 2019 vs 2020 Weekly



### Arrests

All Categories 2019 vs 2020 Weekly



### Calls for Service

Domestic Dispute 2019 vs 2020 Weekly



# **Domestic Dispute Calls**

Resulting in Arrest 2019 vs 2020 Weekly



### **Motor Vehicle Collisons**



# **Motor Vehicle Stops**



# **Aggravated Assault**







### **Confirmed Gunshots Incidents**





### Motor Vehicle Theft



# Larceny from Motor Vehicle



# Burglary



# **Larceny All Others**



This report covers periods:

Current Week 4/27/2020 5/3/2020 (Monday-Sunday) Prior Week 4/20/2020 to 4/26/2020 (Prior Week) (28 Day Period) Last 4 Weeks 4/6/2020 to 5/3/2020 Year to Date (YTD) 1/1/2020 to 5/3/2020





|                              |      |             |         |       | DISTRICT 1 | - DOWNTO            | WN      |         |      |             |         |
|------------------------------|------|-------------|---------|-------|------------|---------------------|---------|---------|------|-------------|---------|
| ļ                            |      |             |         |       |            | t Reports           |         |         |      |             |         |
|                              |      | Week to Dat | е       |