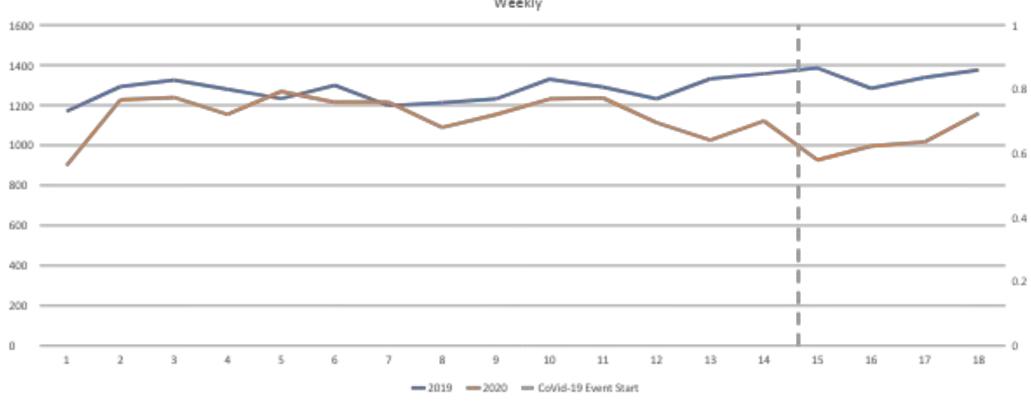

# CoVid -19 Event

City of New Haven Crime Trends during this unique time.

January 1 to May 3, 2020

### Calls for Service

From The Public 2019 vs 2020 Weekly