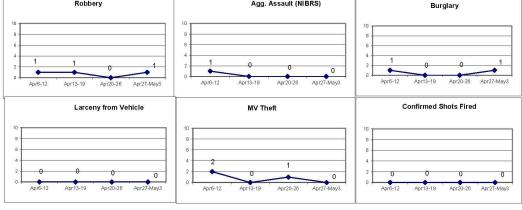

#### DISTRICT 4 - DWIGHT

|                              | V    | Veek to Dat | e                  | Prior | Week    |      | 28 days |         |      | Year to Dat | te                |
|------------------------------|------|-------------|--------------------|-------|---------|------|---------|---------|------|-------------|-------------------|
| VIOLENT CRIME:               | 2020 | 2019        | Cng                | 2020  | Cng     | 2020 | 2019    | Cng     | 2020 | 2019        | Cng               |
| Murder Victims               | 0    | 0           | ( <del>***</del> ) | 0     | =       | 0    | 0       |         | 0    | 0           | ( <del></del> ) ( |
| Felony Sex. Assault          | 0    | 0           | 1775               | 0     | _       | 0    | 1       | -100.0% | 1    | 1           | 0.0%              |
| Robbery with Firearm         | 0    | 0           |                    | 2     | -100.0% | 3    | 0       |         | 9    | 0           | -                 |
| Other Robbery                | 1    | 1           | 0.0%               | 0     | -       | 1    | 2       | -50.0%  | 6    | 10          | -40.0%            |
| Assault with Firearm Victims | 0    | 0           |                    | 0     | -       | 1    | 2       | -50.0%  | 2    | 3           | -33.3%            |
| Agg. Assault (NIBRS)         | 1    | 2           | -50.0%             | 1     | 0.0%    | 4    | 6       | -33.3%  | 13   | 23          | -43.5%            |
| Total:                       | 2    | 3           | -33.3%             | 3     | -33.3%  | 9    | 11      | -18.2%  | 31   | 37          | -16.2%            |
| PROPERTY CRIME:              |      |             |                    |       |         |      |         |         |      |             |                   |
| Burglary                     | 0    | 1           | -100.0%            | 1     | -100.0% | 3    | 1       | 200.0%  | 12   | 24          | -50.0%            |
| MV Theft                     | 4    | 1           | 300.0%             | 0     |         | 5    | 6       | -16.7%  | 29   | 24          | 20.8%             |
| Larceny from Vehicle         | 0    | 0           |                    | 1     | -100.0% | 1    | 5       | -80.0%  | 31   | 22          | 40.9%             |
| Other Larceny                | 6    | 7           | -14.3%             | 3     | 100.0%  | 18   | 34      | -47.1%  | 103  | 140         | -26.4%            |
| Total:                       | 10   | 9           | 11.1%              | 5     | 100.0%  | 27   | 46      | -41.3%  | 175  | 210         | -16.7%            |
| OTHER CRIME:                 |      |             |                    |       |         |      |         |         |      |             |                   |
| Simple Assault               | 2    | 3           | -33.3%             | 0     | =       | 6    | 17      | -64.7%  | 48   | 66          | -27.3%            |
| Prostitution                 | 0    | 0           |                    | 0     | -       | 0    | 0       | (22)    | 0    | 0           | -                 |
| Drugs & Narcotics            | 2    | 3           | -33.3%             | 0     |         | 2    | 11      | -81.8%  | 44   | 52          | -15.4%            |
| Vandalism                    | 9    | 4           | 125.0%             | 4     | 125.0%  | 20   | 18      | 11.1%   | 83   | 68          | 22.1%             |
| Intimidation/Threatening     | 3    | 2           | 50.0%              | 5     | -40.0%  | 18   | 10      | 80.0%   | 70   | 37          | 89.2%             |
| Weapons Violation            | 0    | 1           | -100.0%            | 0     | =       | 1    | 5       | -80.0%  | 15   | 14          | 7.1%              |
| Total:                       | 16   | 13          | 23.1%              | 9     | 77.8%   | 47   | 61      | -23.0%  | 260  | 237         | 9.7%              |
| Motor Vehicle Stops          | 3    | 21          | -85.7%             | 10    | -70.0%  | 18   | 74      | -75.7%  | 393  | 338         | 16.3%             |
| Confirmed Shots Fired        | 0    | 0           | 144                | 1     | -100.0% | 2    | 0       |         | 6    | 3           | 100.0%            |