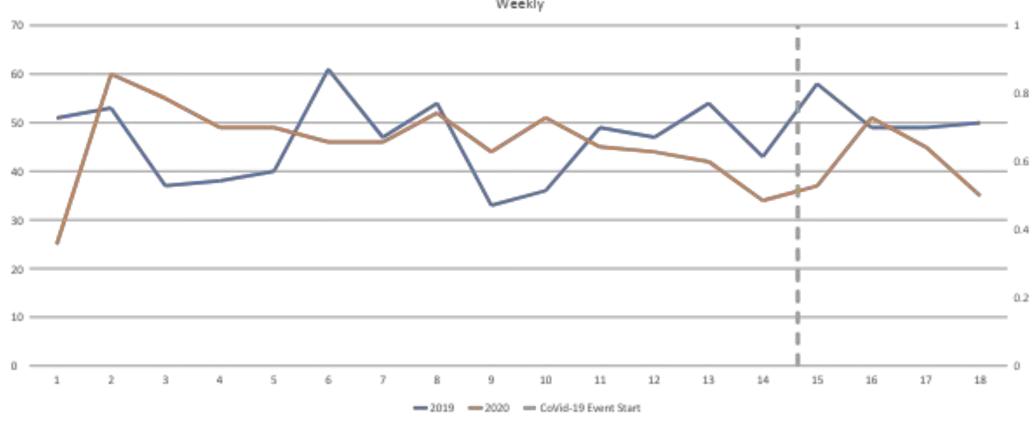

| 863     | -82.4%  | 4,856 | 4,029       | 20.5%   |
| Confirmed Shots Fired        | 5    | 4           | 25.0%         | 3     | 66.7%   | 13           | 16      | -18.8%  | 63    | 53          | 18.9%   |



# CoVid -19 Event

City of New Haven Crime Trends during this unique time.

January 1 to May 3, 2020

### Calls for Service

From The Public 2019 vs 2020 Weekly



### Arrests

All Categories 2019 vs 2020 Weekly



### Calls for Service

Domestic Dispute 2019 vs 2020 Weekly



# **Domestic Dispute Calls**

Resulting in Arrest 2019 vs 2020 Weekly



### **Motor Vehicle Collisons**



# **Motor Vehicle Stops**



# **Aggravated Assault**







### **Confirmed Gunshots Incidents**





### Motor Vehicle Theft



# Larceny from Motor Vehicle



# Burglary



# **Larceny All Others**



This report covers periods:

Current Week 4/27/2020 5/3/2020 (Monday-Sunday) Prior Week 4/20/2020 to 4/26/2020 (Prior Week) (28 Day Period) Last 4 Weeks 4/6/2020 to 5/3/2020 Year to Date (YTD) 1/1/2020 to 5/3/2020





|                              |      |             |         |       | DISTRICT 1 | - DOWNTO            | WN      |         |      |             |         |
|------------------------------|------|-------------|---------|-------|------------|---------------------|---------|---------|------|-------------|---------|
| ļ                            |      |             |         |       |            | t Reports           |         |         |      |             |         |
|                              |      | Week to Dat | е       | Prior | Week       | and the property of