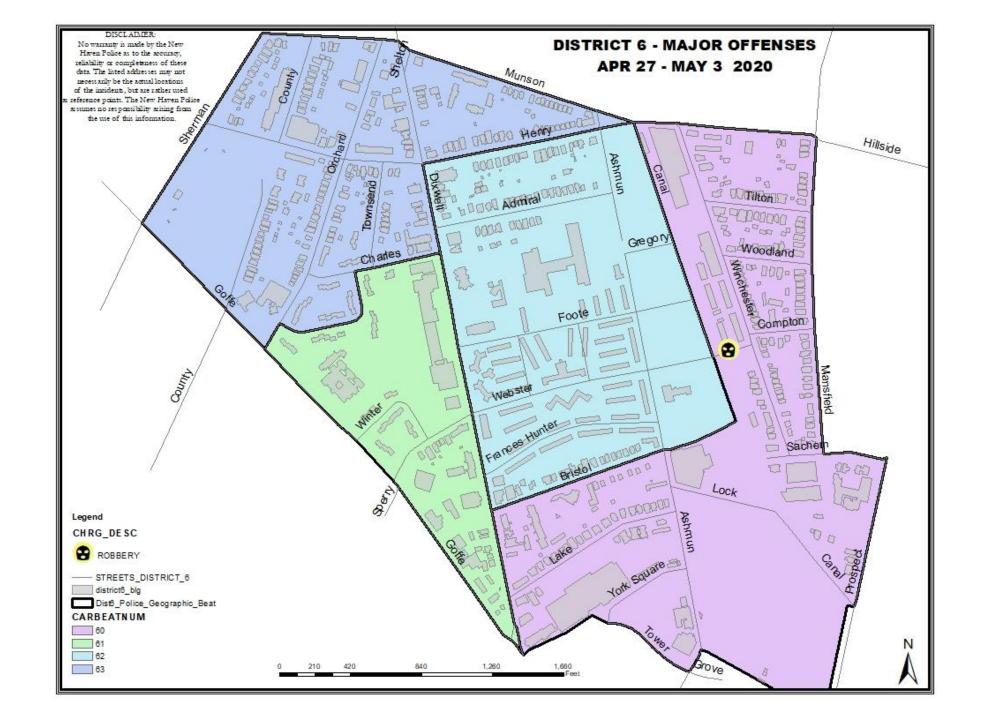

This report covers periods:

**Current Week** 4/27/2020 5/3/2020 (Monday-Sunday) (Prior Week) Prior Week 4/20/2020 to 4/26/2020 Last 4 Weeks 4/6/2020 5/3/2020 (28 Day Period) to 1/1/2020 Year to Date (YTD) 5/3/2020

#### DISTRICT 6 - DIXWELL

|                              |      |           |         |      | lr      | ncident Re | ports   |         |      |            |              |
|------------------------------|------|-----------|---------|------|---------|------------|---------|---------|------|------------|--------------|
|                              | W    | eek to Da | ate     | Prio | Week    |            | 28 days |         |      | Year to Da | ite          |
| VIOLENT CRIME:               | 2020 | 2019      | Cng     | 2020 | Cng     | 2020       | 2019    | Cng     | 2020 | 2019       | Cng          |
| Murder Victims               | 0    | 0         |         | 0    | -       | 0          | 0       |         | 0    | 0          | -            |
| Felony Sex. Assault          | 0    | 0         |         | 0    | -       | 0          | 0       |         | 1    | 0          | -            |
| Robbery with Firearm         | 0    | 0         |         | 0    |         | 0          | 0       |         | 1    | 0          |              |
| Other Robbery                | 1    | 0         |         | 1    | 0.0%    | 3          | 0       | -       | 6    | 1          | 500.0%       |
| Assault with Firearm Victims | 0    | 1.        | -100.0% | 0    | -       | 0          | 1       | -100.0% | 0    | 1          | -100.0%      |
| Agg. Assault (NIBRS)         | 0    | 1         | -100.0% | 0    | 120     | 0          | 1       | -100.0% | 1    | 3          | -66.7%       |
| Total:                       | 1    | 2         | -50.0%  | 1    | 0.0%    | 3          | 2       | 50.0%   | 9    | 5          | 80.0%        |
| PROPERTY CRIME:              |      |           |         |      |         |            |         |         |      |            |              |
| Burglary                     | 0    | 0         |         | 0    | -       | 0          | 0       | - T     | 0    | 3          | -100.0%      |
| MV Theft                     | 0    | 0         |         | 0    |         | 0          | 2       | -100.0% | 5    | 7          | -28.6%       |
| Larceny from Vehicle         | 0    | 0         |         | 0    | -       | 0          | 1       | -100.0% | 5    | 2          | 150.0%       |
| Other Larceny                | 1    | 0         | -       | 1    | 0.0%    | 3          | 3       | 0.0%    | 19   | 20         | -5.0%        |
| Total:                       | 1    | 0         | -       | 1    | 0.0%    | 3          | 6       | -50.0%  | 29   | 32         | -9.4%        |
| OTHER CRIME:                 |      |           |         |      |         |            |         |         |      |            |              |
| Simple Assault               | 0    | 2         | -100.0% | 0    | -       | 2          | 9       | -77.8%  | 8    | 22         | -63.6%       |
| Prostitution                 | 0    | 0         | -       | 0    |         | 0          | 0       | 1,44    | 0    | 0          | -            |
| Drugs & Narcotics            | 0    | 2         | -100.0% | 0    | -       | 0          | 6       | -100.0% | 3    | 13         | -76.9%       |
| Vandalism                    | 0    | 2         | -100.0% | 0    | -       | 2          | 7       | -71.4%  | 12   | 18         | -33.3%       |
| Intimidation/Threatening     | 0    | 1.        | -100.0% | 1    | -100.0% | 1          | 3       | -66.7%  | 10   | 18         | -44.4%       |
| Weapons Violation            | 0    | 2         | -100.0% | 0    |         | 0          | 4       | -100.0% | 3    | 5          | -40.0%       |
| Total:                       | 0    | 9         | -100.0% | 1    | -100.0% | 5          | 29      | -82.8%  | 36   | 76         | -52.6%       |
| Motor Vehicle Stops          | 2    | 20        | -90.0%  | 0    | -       | 3          | 93      | -96.8%  | 58   | 48         | 20.8%        |
| Confirmed Shots Fired        | 0    | 0         |         | 0    | 122     | 1          | 0       |         | 3    | 0          | 1. <u></u> 1 |