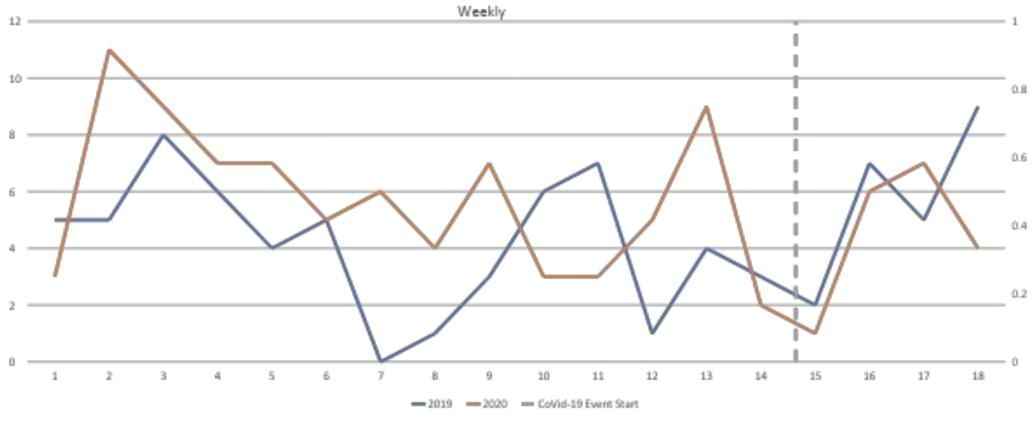

-49.7%  | 2,028 | 2,395       | -15.3%  |
| Motor Vehicle Stops          | 42   | 194         | -78.4%        | 42    | 0.0%    | 152          | 863     | -82.4%  | 4,856 | 4,029       | 20.5%   |
| Confirmed Shots Fired        | 5    | 4           | 25.0%         | 3     | 66.7%   | 13           | 16      | -18.8%  | 63    | 53          | 18.9%   |



# CoVid -19 Event

City of New Haven Crime Trends during this unique time.

January 1 to May 3, 2020

### Calls for Service

From The Public 2019 vs 2020 Weekly



### Arrests

All Categories 2019 vs 2020 Weekly



### Calls for Service

Domestic Dispute 2019 vs 2020 Weekly



# **Domestic Dispute Calls**

Resulting in Arrest 2019 vs 2020 Weekly



### **Motor Vehicle Collisons**



# **Motor Vehicle Stops**



# **Aggravated Assault**







### **Confirmed Gunshots Incidents**





### Motor Vehicle Theft



# Larceny from Motor Vehicle



# Burglary



# **Larceny All Others**



This report covers periods:

Current Week 4/27/2020 5/3/2020 (Monday-Sunday) Prior Week 4/20/2020 to 4/26/2020 (Prior Week) (28 Day Period) Last 4 Weeks 4/6/2020 to 5/3/2020 Year to Date (YTD) 1/1/2020 to 5/3/2020





|                              |      |             |         |       | DISTRICT 1 | - DOWNTO            | WN      |         |      |             |         |
|------------------------------|------|-------------|---------|-------|------------|---------------------|---------|---------|------|-------------|---------|
| ļ                            |      |             |         |       |            | t Reports           |         |